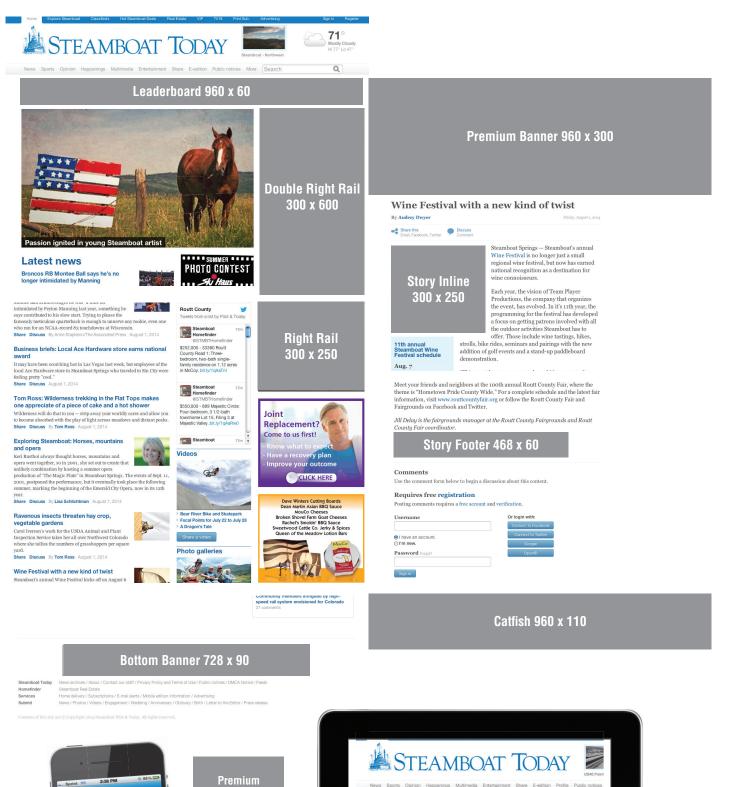

**MECHANICALS** All ad sizes are in pixels. Gifs are the preferred file type, and RGB is the preferred color mode.

- Premium Banner 960-by-300
- Catfish 960-by-110
- Leaderboard 960-by-60
- Double Right Rail 300-by-600
- Right Rail— 300-by-250
- Story Inline 300-by-250
- Bottom Banner 728-by-90
- Story Footer 320-by-50

Tablet and Mobile ads should be designed at 328 dpi

- Premium Mobile Inline 300-by-250
- Tablet 728-by-90 Mobile 320-by-50

970-879-1502

Advertising@SteamboatToday.com

**1901** Curve Plaza

Image: Source League Adult Coel Soccer League Adult Coel Socie Adult Coel Socie