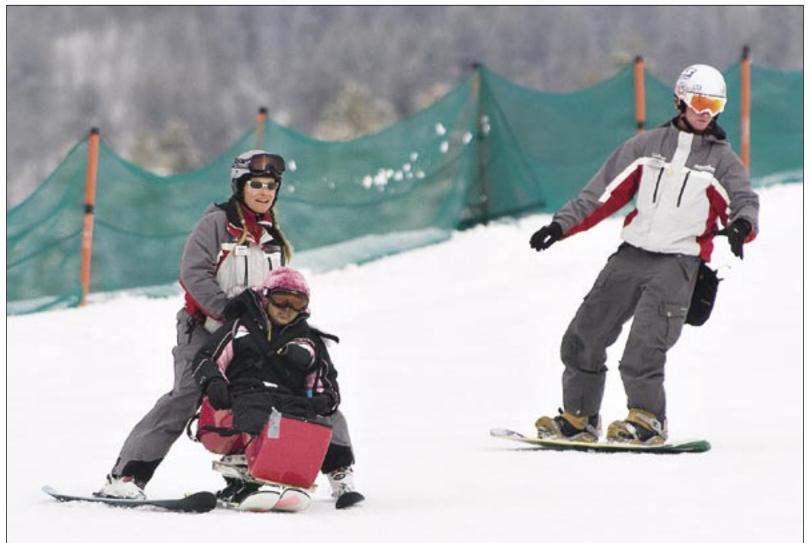

## A little ray of Sunshine

**BRIAN RAY/STAFF** Jasmine Bellinger, 14, gets some help with adaptive skiing from Steamboat Ski Area instructors Carol Ives, left, and Damon Butler on Monday afternoon. Jasmine is visiting Steamboat Springs this week with the Sunshine Kids organization.