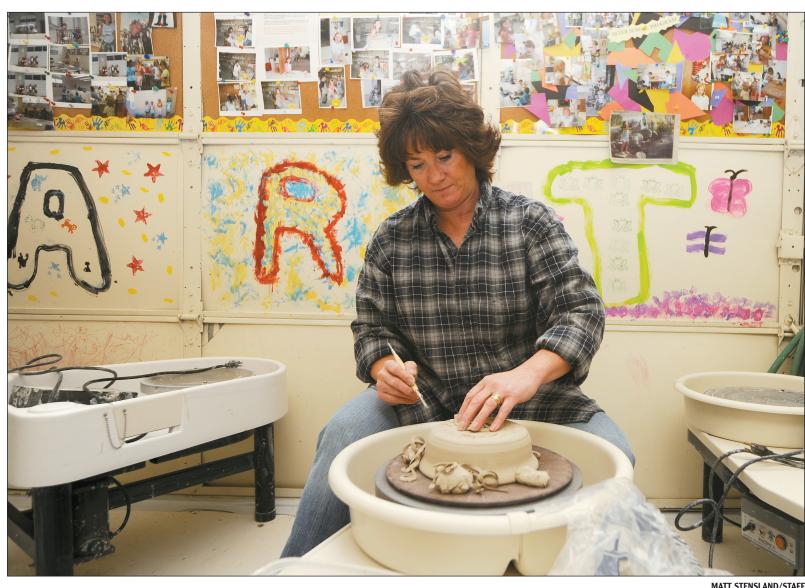

## Throwing pottery

Phippsburg resident Susann Allen trims a clay bowl she was working on Tuesday afternoon at the Steamboat Arts and Crafts gym. Allen said she just finished taking her first pottery class with local artist Julie Anderson. "I was fondly known as the bowl girl because all I made was bowls," Allen said.