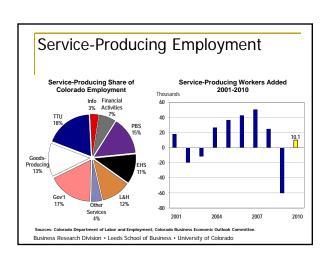

## Does Colorado Lead or Lag Recovery?

### Pluses

### Minuses

- Tech Base
- Stimulus
- Housing
- Agriculture
- Transportation
- Energy
- Tourism

Business Research Division • Leeds School of Business • University of Colorado