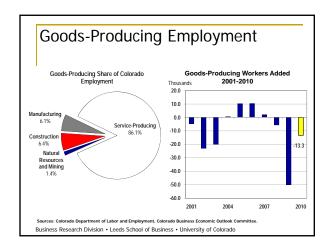

## Does Colorado Lead or Lag Recovery?

### Pluses

### Minuses

- Tech Base
- Stimulus
- Housing
- Agriculture
- Transportation
- Energy
- Tourism

Business Research Division • Leeds School of Business • University of Colorado