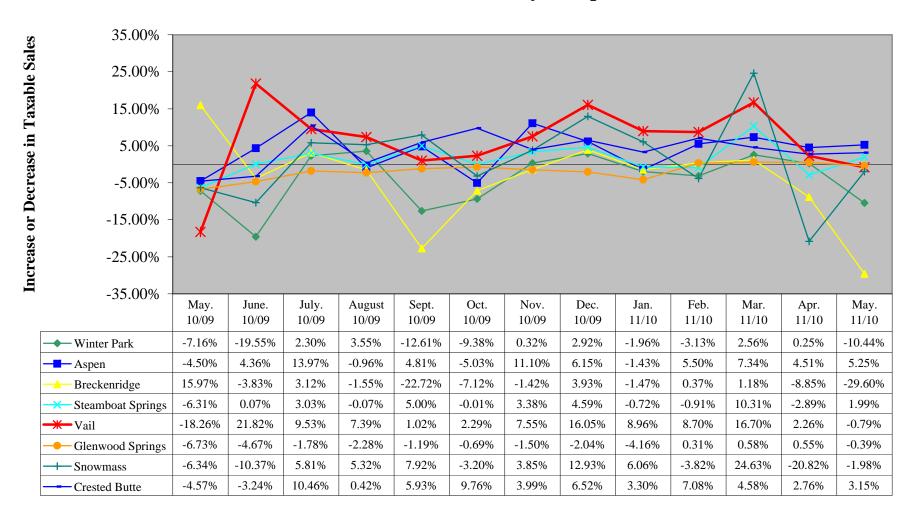

## Taxable Sales (based on Sales/Use tax collected) 2011/2010 to 2010/2009

|                                   |    | May        |    | June       |    | July       |    | August     |                                                                         | September  | October |            |    | November   |    | December   |    | January    |    | February   |    | March      |    | April         | May |            |  |
|-----------------------------------|----|------------|----|------------|----|------------|----|------------|-------------------------------------------------------------------------|------------|---------|------------|----|------------|----|------------|----|------------|----|------------|----|------------|----|---------------|-----|------------|--|
|                                   |    | 2010/2009  |    | 2010/2009  |    | 2010/2009  |    | 2010/2009  |                                                                         | 2010/2009  |         | 2010/2009  |    | 2010/2009  |    | 2010/2009  |    | 2011/2010  |    | 2011/2010  |    | 2011/2010  | :  | 2011/2010     | - 2 | 2011/2010  |  |
| Sales - Winter Park (5%)          | \$ | 1,954,500  | \$ | 3,141,960  | \$ | 4,286,100  | \$ | 3,856,240  | \$                                                                      | 3,306,640  | \$      | 1,850,960  | \$ | 3,152,780  | \$ | 12,207,320 | \$ | 10,057,420 | \$ | 10,516,140 | \$ | , ,        | \$ | 5,050,140     | \$  | 1,750,420  |  |
|                                   | \$ | 2,105,240  | \$ | 3,905,540  | \$ | 4,189,680  | \$ | 3,724,060  | \$                                                                      | 3,783,580  | \$      | 2,042,540  | \$ | 3,142,780  | \$ | 11,861,140 | \$ | 10,258,040 | \$ | 10,856,100 | \$ | 14,188,720 | \$ | 5,037,320     | \$  | 1,954,500  |  |
| Winter Park % Inc(Dec) in sales   |    | -7.16%     |    | -19.55%    |    | 2.30%      |    | 3.55%      |                                                                         | -12.61%    |         | -9.38%     |    | 0.32%      |    | 2.92%      |    | -1.96%     |    | -3.13%     |    | 2.56%      |    | 0.25%         |     | -10.44%    |  |
|                                   |    |            |    |            |    |            |    |            |                                                                         |            |         |            |    |            |    |            |    |            |    |            |    |            | )  | Year-to-date: |     | -0.87%     |  |
| Sales - Aspen (2.2%)              | \$ | 15,781,952 | \$ | 33,878,571 | \$ | 49,771,048 | \$ | 41,871,095 | \$                                                                      | 33,256,619 | \$      | 19,034,952 | \$ | 20,554,905 | \$ | 67,969,429 | \$ | 58,205,286 | \$ | 51,759,667 | \$ | 58,389,000 | \$ | 21,122,524    | \$  | 16,610,476 |  |
| Note: 2.1% prior to 09/2009       | \$ | 16,526,273 | \$ | 32,461,636 | \$ | 43,670,818 | \$ | 42,276,273 | \$                                                                      | 31,730,429 | \$      | 20,042,143 | \$ | 18,500,571 | \$ | 64,032,476 | \$ | 59,049,952 | \$ | 49,063,381 | \$ | 54,395,143 | \$ |               | \$  | 15,781,952 |  |
| Aspen % Inc(Dec) in sales         |    | -4.50%     |    | 4.36%      |    | 13.97%     |    | -0.96%     |                                                                         | 4.81%      |         | -5.03%     |    | 11.10%     |    | 6.15%      |    | -1.43%     |    | 5.50%      |    | 7.34%      |    | 4.51%         |     | 5.25%      |  |
|                                   |    |            |    |            |    |            |    |            |                                                                         |            |         |            |    |            |    |            |    |            |    |            |    |            | 1  | Year-to-date: |     | 3.82%      |  |
| Sales - Breckenridge (2.5%)       | \$ | 11,433,600 | \$ | 16,292,120 | \$ | 23,888,280 | \$ | 20,641,280 | \$                                                                      | 17,625,200 | \$      | 12,156,240 | \$ | 15,691,040 | \$ | 46,903,840 | \$ | 39,560,720 | \$ | 39,657,320 | \$ | 50,680,560 | \$ | 18,275,200    | \$  | 8,049,760  |  |
|                                   | \$ | 9,859,320  | \$ | 16,940,947 | \$ | 23,166,435 | \$ | 20,965,860 | \$                                                                      | 22,808,320 | \$      | 13,088,040 | \$ | 15,917,200 | \$ | 45,130,200 | \$ | 40,150,520 | \$ | 39,509,320 | \$ | 50,090,800 | \$ | 20,050,360    | \$  | 11,433,600 |  |
| Breckenridge % Inc(Dec) in sales  |    | 15.97%     |    | -3.83%     |    | 3.12%      |    | -1.55%     |                                                                         | -22.72%    |         | -7.12%     |    | -1.42%     |    | 3.93%      |    | -1.47%     |    | 0.37%      |    | 1.18%      |    | -8.85%        |     | -29.60%    |  |
|                                   |    |            |    |            |    |            |    |            |                                                                         |            |         |            |    |            |    |            |    |            |    |            |    |            | ]  | Year-to-date: |     | -3.11%     |  |
| Sales - Steamboat Springs (4%)    | •  | 21,284,700 | \$ | 30,104,625 | \$ | 36,560,675 | \$ | 32,522,525 | \$                                                                      | 30.878.925 | \$      | 24.190,850 | \$ | 24.597.950 | \$ | 55,701,425 | \$ | 43,938,900 | e  | 42,854,875 | \$ | 53,564,200 | \$ | 22,612,225    | ¢   | 21,707,425 |  |
|                                   |    | 22,718,225 | \$ | , . ,      | \$ | 35,486,800 | \$ | 32,545,950 | \$                                                                      | 29,409,350 |         | 24,190,830 | \$ | 23,792,650 | -  |            | \$ | 44,255,600 | \$ | 43,246,775 | \$ | , ,        | \$ | 23,286,025    | \$  | , ,        |  |
| Steamboat % Inc(Dec) in sales     | Ф  | -6.31%     | φ  | 0.07%      | Ф  | 3.03%      | φ  | -0.07%     | Ф                                                                       | 5.00%      | φ       | -0.01%     | Ф  | 3.38%      |    | 4.59%      | φ  | -0.72%     | φ  | -0.91%     | φ  | 10.31%     | φ  | -2.89%        | Ф   | 1.99%      |  |
|                                   |    | 0.5170     |    | 0.0770     |    | 3.0370     |    | 0.0770     |                                                                         | 3.0070     |         | 0.0170     |    | 5.5670     |    | 4.3770     |    | 0.7270     |    | 0.5170     |    | 10.5170    | )  | Year-to-date: |     | 2.24%      |  |
|                                   |    |            | _  |            | _  |            | _  |            | _                                                                       |            | _       |            | _  |            | _  |            | _  |            | _  |            | _  |            | _  |               |     |            |  |
| Sales - Vail (4%)                 |    | 10,548,125 | \$ | ,- , -     | \$ | 30,719,175 | \$ | 28,683,800 | \$                                                                      | 19,035,625 | \$      | 14,859,050 | \$ | 17,526,875 |    | , , ,      | \$ | 69,853,500 | \$ | 70,036,825 | \$ | 78,336,425 | \$ | 29,576,925    | \$  | 10,464,525 |  |
|                                   | \$ | 12,903,750 | \$ | . , ,      | \$ | 28,046,500 | \$ | -,,        | \$                                                                      | 18,843,850 | \$      | 14,525,825 | \$ | 16,296,825 | \$ | ,,         | \$ | 64,109,575 | \$ | 64,434,000 | \$ | , .,       | \$ | 28,923,350    | \$  | ,          |  |
| Vail % Inc(Dec) in sales          |    | -18.26%    |    | 21.82%     |    | 9.53%      |    | 7.39%      |                                                                         | 1.02%      |         | 2.29%      |    | 7.55%      |    | 16.05%     |    | 8.96%      |    | 8.70%      |    | 16.70%     |    | 2.26%         |     | -0.79%     |  |
|                                   |    |            |    |            |    |            |    |            |                                                                         |            |         |            |    |            |    |            |    |            |    |            |    |            | 1  | Year-to-date: |     | 9.84%      |  |
| Sales - Glenwood (3.7%)           | \$ | 27,251,000 | \$ | 33,326,973 | \$ | 32,426,622 | \$ | 31,552,054 | \$                                                                      | 32,469,541 | \$      | 27,595,946 | \$ | 27,077,351 | \$ | 38,393,568 | \$ | 24,340,973 | \$ | 23,450,054 | \$ | 29,278,595 | \$ | 25,100,892    | \$  | 27,144,459 |  |
|                                   | \$ | 29,217,757 | \$ | 34,960,973 | \$ | 33,012,919 | \$ | 32,289,514 | \$                                                                      | 32,859,216 | \$      | 27,788,541 | \$ | 27,488,595 | \$ | 39,192,784 | \$ | 25,396,568 | \$ | 23,376,432 | \$ | 29,109,730 | \$ | 24,963,649    | \$  | 27,251,000 |  |
| Glenwood % Inc(Dec) in sales      |    | -6.73%     |    | -4.67%     |    | -1.78%     |    | -2.28%     |                                                                         | -1.19%     |         | -0.69%     |    | -1.50%     |    | -2.04%     |    | -4.16%     |    | 0.31%      |    | 0.58%      |    | 0.55%         |     | -0.39%     |  |
| , ,                               |    |            |    |            |    |            |    |            |                                                                         |            |         |            |    |            |    |            |    |            |    |            |    |            | )  | Year-to-date: |     | -0.60%     |  |
| Sales - Snowmass (1%)             | \$ | 2,142,600  | \$ | 3,981,700  | \$ | 6,299,500  | \$ | 5,491,500  | \$                                                                      | 4,465,300  | \$      | 2,077,500  | \$ | 2,797,400  | \$ | 19,440,200 | \$ | 25,180,400 | \$ | 21,005,000 | \$ | 27,221,100 | \$ | 5,052,300     | \$  | 2,100,200  |  |
|                                   | \$ | 2,287,700  | \$ | 4,442,500  | \$ | 5,953,800  | \$ | 5,214,300  | ,300 \$ 4,137,500 \$ 2,146,100 \$ 2,693,800 \$ 17,213,700 \$ 23,741,000 | 23,741,000 | \$      | 21,838,900 | \$ | 21,840,700 | \$ | 6,381,100  | \$ | 2,142,600  |    |            |    |            |    |               |     |            |  |
| Snowmass % Inc(Dec) in sales      |    | -6.34%     |    | -10.37%    |    | 5.81%      |    | 5.32%      |                                                                         | 7.92%      |         | -3.20%     |    | 3.85%      |    | 12.93%     |    | 6.06%      |    | -3.82%     |    | 24.63%     |    | -20.82%       |     | -1.98%     |  |
|                                   |    |            |    |            |    |            |    |            |                                                                         |            |         |            |    |            |    |            |    |            |    |            |    |            | )  | Year-to-date: |     | 6.08%      |  |
| Sales - Crested Butte (4%)        | \$ | 2.069.975  | \$ | 4.207.950  | \$ | 7,749,675  | \$ | 6.204.975  | \$                                                                      | 4.939.175  | \$      | 2.692.375  | \$ | 2.332.850  | \$ | 5.256.525  | \$ | 3.617.975  | \$ | 3,875,525  | \$ | 5.030.300  | s  | 1.795,550     | \$  | 2,135,275  |  |
|                                   | \$ | 2,169,025  | -  | 4,348,700  |    | 7,015,700  |    | 6,179,225  | -                                                                       | 4,662,575  |         | 2,453,000  | \$ | 2,243,425  |    | 4,934,875  |    | 3,502,525  | \$ | 3,619,325  |    | -,,-       | \$ | 1,747,325     | \$  | 2,069,975  |  |
| Crested Butte % Inc(Dec) in sales | Ψ  | -4.57%     | Ψ  | -3.24%     | Ψ  | 10.46%     | Ψ  | 0.42%      | Ψ                                                                       | 5.93%      | Ψ       | 9.76%      | Ψ  | 3,99%      | Ψ  | 6.52%      | Ψ  | 3.30%      | Ψ  | 7.08%      | Ψ  | 4.58%      | Ψ  | 2.76%         | Ψ   | 3.15%      |  |
|                                   |    |            |    |            |    |            |    |            |                                                                         |            |         |            |    |            |    |            |    |            |    |            |    |            |    |               |     |            |  |

## **Mountain Communities - Monthly Comparison**