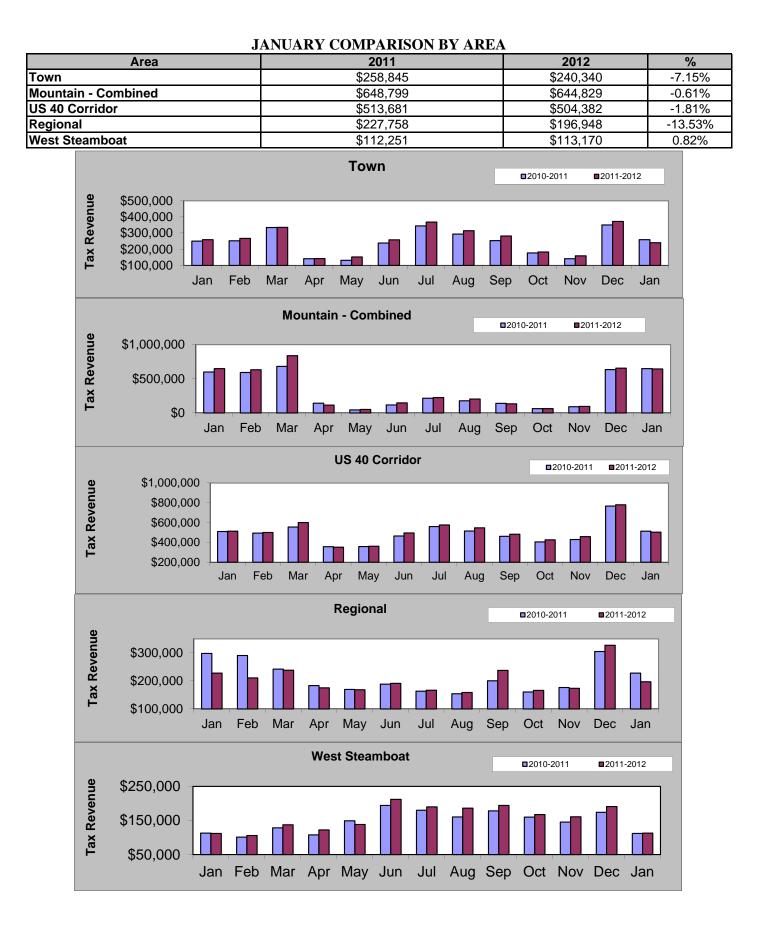

#### Sales Tax

January 2012 sales tax collections decreased by 3.50% from sales tax collections for the month of January 2011 Year-to-date total sales tax collections are 3.50% lower than those of 2011 year-to-date.

| Sales Tax    | Sales Tax    | % increase/decrease over |
|--------------|--------------|--------------------------|
| January 2012 | January 2011 | last year                |
| \$1,699,677  | \$1,761,334  | -3.50%                   |
|              |              |                          |
| Sales Tax    | Sales Tax    | % increase/decrease over |
| 2012 YTD     | 2011 YTD     | Year to Date             |
| \$1,699,677  | \$1,761,334  | -3.50%                   |

January 2011 - January 2012