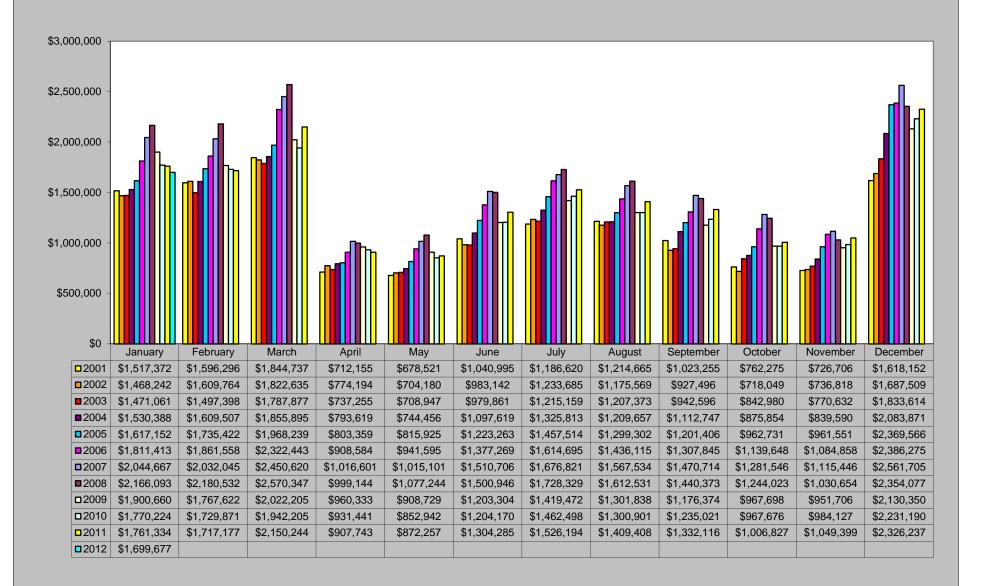

#### Sales Tax

January 2012 sales tax collections decreased by 3.50% from sales tax collections for the month of January 2011 Year-to-date total sales tax collections are 3.50% lower than those of 2011 year-to-date.

| Sales Tax    | Sales Tax    | % increase/decrease over |
|--------------|--------------|--------------------------|
| January 2012 | January 2011 | last year                |
| \$1,699,677  | \$1,761,334  | -3.50%                   |
|              |              |                          |
| Sales Tax    | Sales Tax    | % increase/decrease over |
| 2012 YTD     | 2011 YTD     | Year to Date             |
| \$1,699,677  | \$1,761,334  | -3.50%                   |

January 2011 - January 2012