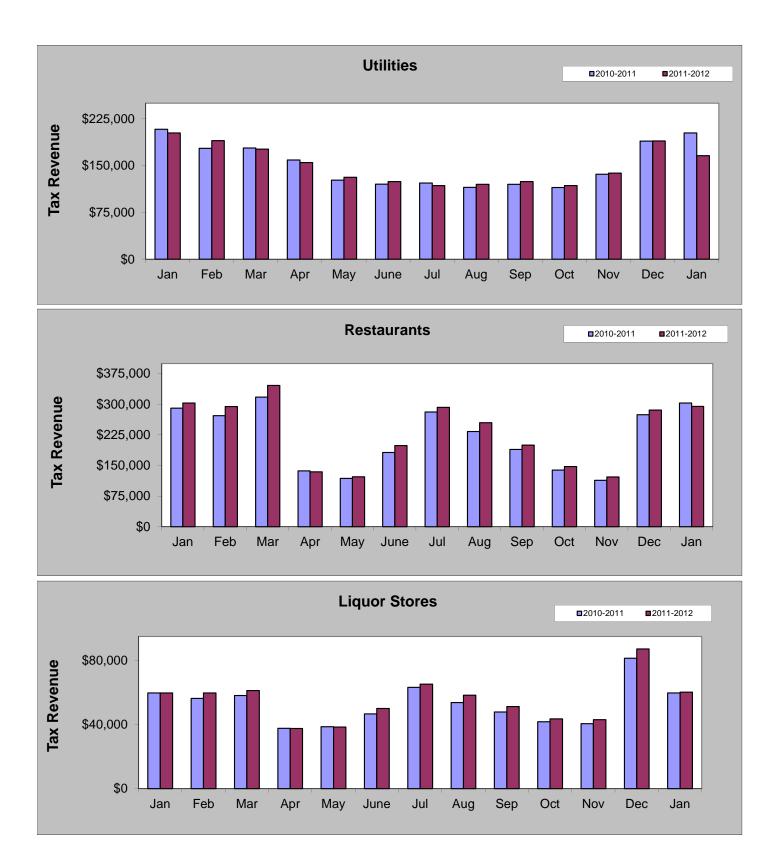

#### Sales Tax

January 2012 sales tax collections decreased by 3.50% from sales tax collections for the month of January 2011 Year-to-date total sales tax collections are 3.50% lower than those of 2011 year-to-date.

| Sales Tax    | Sales Tax    | % increase/decrease over |
|--------------|--------------|--------------------------|
| January 2012 | January 2011 | last year                |
| \$1,699,677  | \$1,761,334  | -3.50%                   |
|              |              |                          |
| Sales Tax    | Sales Tax    | % increase/decrease over |
| 2012 YTD     | 2011 YTD     | Year to Date             |
| \$1,699,677  | \$1,761,334  | -3.50%                   |

January 2011 - January 2012