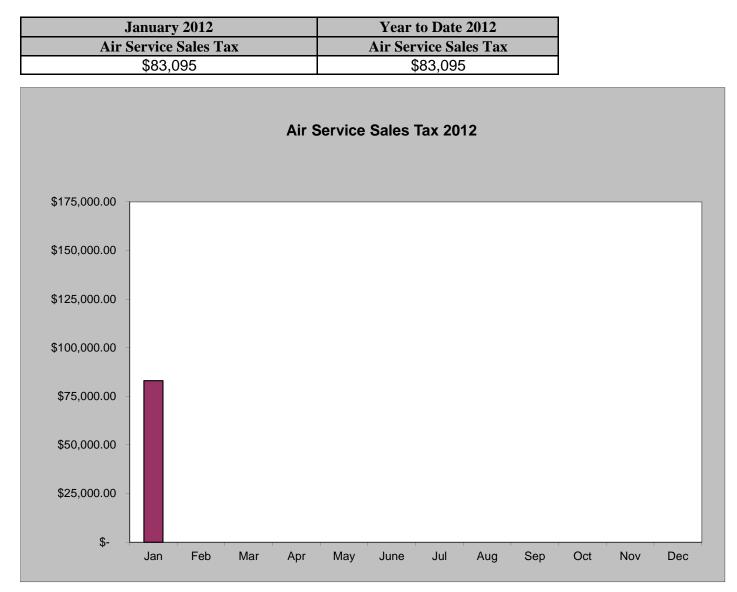

## Local Marketing District - Air Service Sales Tax

January 2012 air service sales tax was \$83,095 Year-to-date air service sales tax is \$83,095

Historical Sales Tax Data Sales Tax Totals - 2001 to 2012