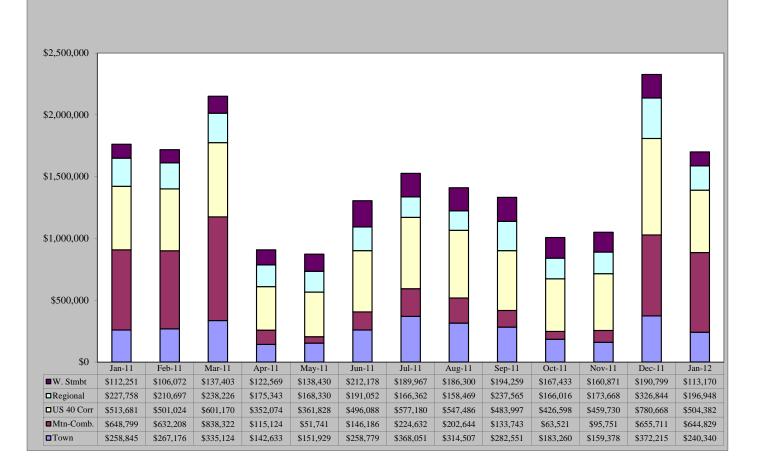

#### Sales Tax

January 2012 sales tax collections decreased by 3.50% from sales tax collections for the month of January 2011 Year-to-date total sales tax collections are 3.50% lower than those of 2011 year-to-date.

| Sales Tax    | Sales Tax    | % increase/decrease over |
|--------------|--------------|--------------------------|
| January 2012 | January 2011 | last year                |
| \$1,699,677  | \$1,761,334  | -3.50%                   |
|              |              |                          |
| Sales Tax    | Sales Tax    | % increase/decrease over |
| 2012 YTD     | 2011 YTD     | Year to Date             |
| \$1,699,677  | \$1,761,334  | -3.50%                   |

January 2011 - January 2012