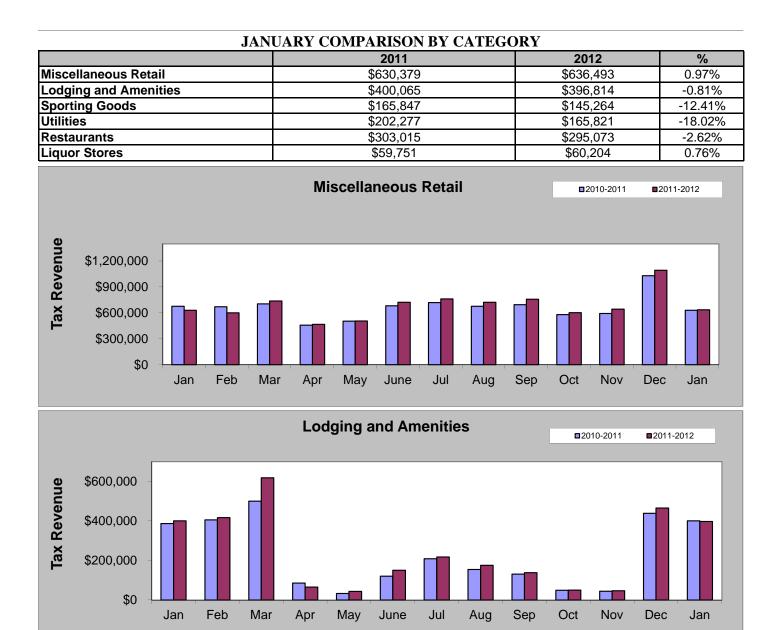

#### Sales Tax

January 2012 sales tax collections decreased by 3.50% from sales tax collections for the month of January 2011 Year-to-date total sales tax collections are 3.50% lower than those of 2011 year-to-date.

| Sales Tax    | Sales Tax    | % increase/decrease over |
|--------------|--------------|--------------------------|
| January 2012 | January 2011 | last year                |
| \$1,699,677  | \$1,761,334  | -3.50%                   |
|              |              |                          |
| Sales Tax    | Sales Tax    | % increase/decrease over |
| 2012 YTD     | 2011 YTD     | Year to Date             |
| \$1,699,677  | \$1,761,334  | -3.50%                   |