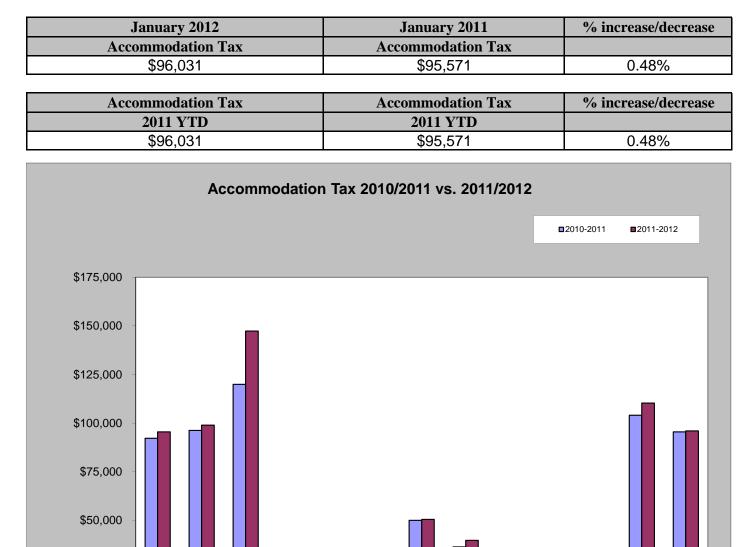

#### **Accommodation Tax**

\$25,000

\$0

Jan

Feb

Mar

Apr

May

June

Jul

Aug

Sep

Oct

Nov

Dec

Jan

January 2012 accommodation tax increased .48% from January 2011. Year-to-date accommodation tax increased .48%.