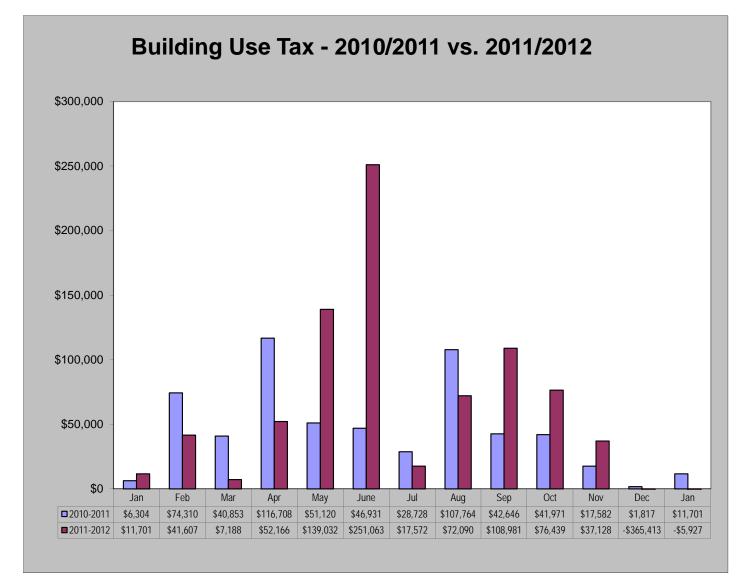

## **Building Use Tax**

January 2012 Building Use Tax collections decreased 150.66% from January 2011. Year-to-date building use tax collections decreased 150.66%. \*Refunds exceeded collections in this month\*

| January 2012     | January 2011     | % increase/decrease |
|------------------|------------------|---------------------|
| Building Use Tax | Building Use Tax |                     |
| -\$5,927         | \$11,701         | -150.66%            |

| Building Use Tax | Building Use Tax | % increase/decrease |
|------------------|------------------|---------------------|
| 2012 YTD         | 2011 YTD         |                     |
| -\$5,927         | \$11,701         | -150.66%            |