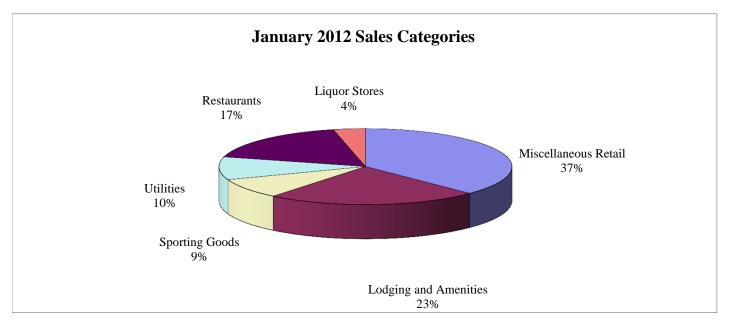

t examines tax collections for the month of January 2012, which were remitted to the City in February 2012.

#### Sales Tax

January 2012 sales tax collections decreased by 3.50% from sales tax collections for the month of January 2011 Year-to-date total sales tax collections are 3.50% lower than those of 2011 year-to-date.

| Sales Tax    | Sales Tax    | % increase/decrease over |
|--------------|--------------|--------------------------|
| January 2012 | January 2011 | last year                |
| \$1,699,677  | \$1,761,334  | -3.50%                   |
|              |              |                          |
| Sales Tax    | Sales Tax    | % increase/decrease over |
| 2012 YTD     | 2011 YTD     | Year to Date             |
| \$1,699,677  | \$1,761,334  | -3.50%                   |











January 2011 - January 2012





## **Building Use Tax**

January 2012 Building Use Tax collections decreased 150.66% from January 2011. Year-to-date building use tax collections decreased 150.66%. \*Refunds exceeded collections in this month\*

| January 2012     | January 2011     | % increase/decrease |
|------------------|------------------|---------------------|
| Building Use Tax | Building Use Tax |                     |
| -\$5,927         | \$11,701         | -150.66%            |

| Building Use Tax | Building Use Tax | % increase/decrease |
|------------------|------------------|---------------------|
| 2012 YTD         | 2011 YTD         |                     |
| -\$5,927         | \$11,701         | -150.66%            |



#### **Accommodation Tax**

\$25,000

\$0

J