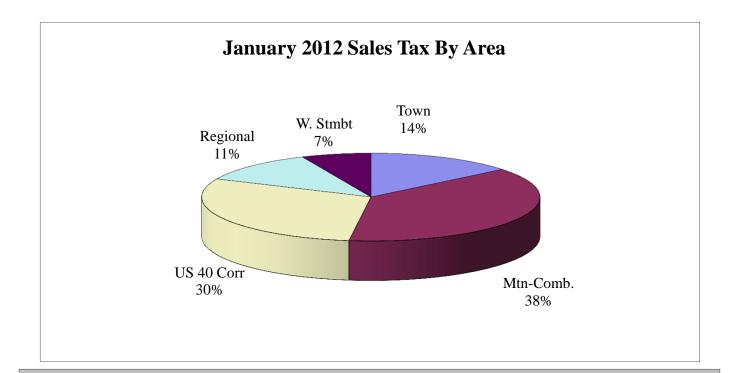

#### Sales Tax

January 2012 sales tax collections decreased by 3.50% from sales tax collections for the month of January 2011 Year-to-date total sales tax collections are 3.50% lower than those of 2011 year-to-date.

| Sales Tax    | Sales Tax    | % increase/decrease over |
|--------------|--------------|--------------------------|
| January 2012 | January 2011 | last year                |
| \$1,699,677  | \$1,761,334  | -3.50%                   |
|              |              |                          |
| Sales Tax    | Sales Tax    | % increase/decrease over |
| 2012 YTD     | 2011 YTD     | Year to Date             |
| \$1,699,677  | \$1,761,334  | -3.50%                   |

January 2011 - January 2012