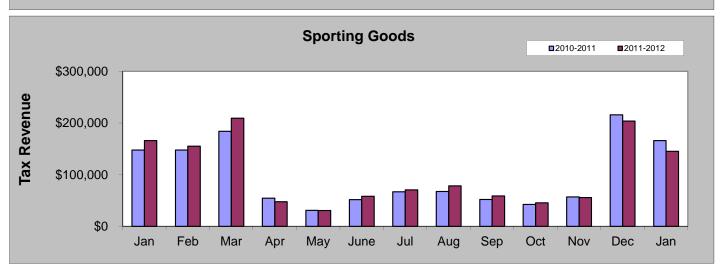

#### Sales Tax

January 2012 sales tax collections decreased by 3.50% from sales tax collections for the month of January 2011 Year-to-date total sales tax collections are 3.50% lower than those of 2011 year-to-date.

| Sales Tax    | Sales Tax    | % increase/decrease over |
|--------------|--------------|--------------------------|
| January 2012 | January 2011 | last year                |
| \$1,699,677  | \$1,761,334  | -3.50%                   |
|              |              |                          |
| Sales Tax    | Sales Tax    | % increase/decrease over |
| 2012 YTD     | 2011 YTD     | Year to Date             |
| \$1,699,677  | \$1,761,334  | -3.50%                   |