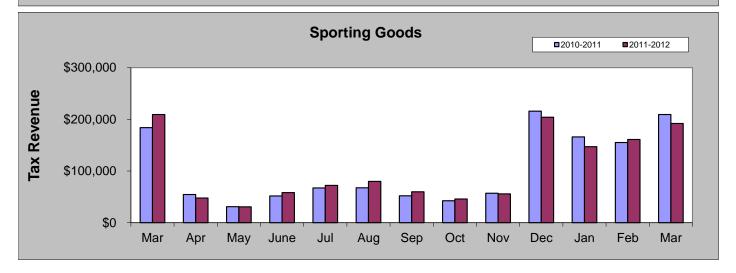

#### Sales Tax

March 2012 sales tax collections decreased by 5.59% from sales tax collections for the month of March 2011 Year-to-date total sales tax collections are 1.43% lower than those of 2011 year-to-date.