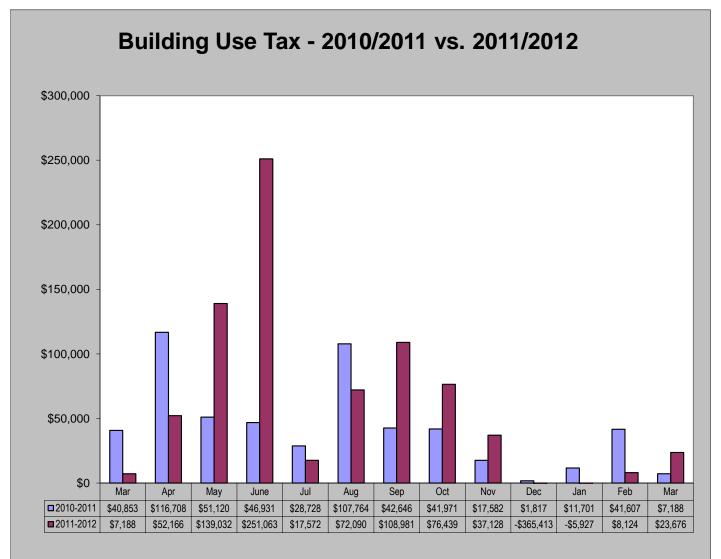

### **Building Use Tax**

March 2012 Building Use Tax collections increased 229.38% from March 2011. Year-to-date building use tax collections decreased 34.83%.

| March 2012       | March 2011       | % increase/decrease |
|------------------|------------------|---------------------|
| Building Use Tax | Building Use Tax |                     |
| \$23,676         | \$7,188          | 229.38%             |
|                  |                  |                     |
| Building Use Tax | Building Use Tax | % increase/decrease |
| 2012 YTD         | 2011 YTD         |                     |
| \$31,800         | \$48,795         | -34.83%             |