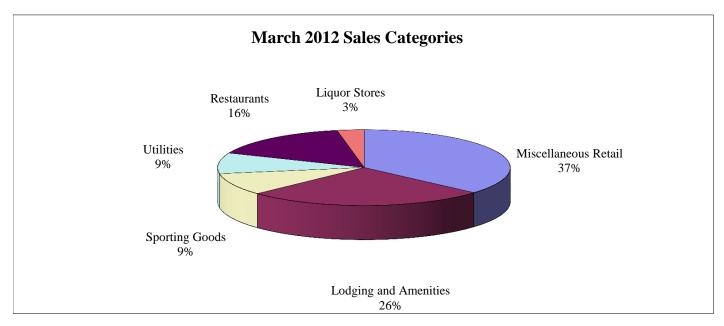

d Accommodation Tax Report examines tax collections for the month of March 2012, which were remitted to the City in April 2012.

#### Sales Tax

March 2012 sales tax collections decreased by 5.59% from sales tax collections for the month of March 2011 Year-to-date total sales tax collections are 1.43% lower than those of 2011 year-to-date.

| Sales Tax   | Sales Tax   | % increase/decrease over |
|-------------|-------------|--------------------------|
| March 2012  | March 2011  | last year                |
| \$2,030,078 | \$2,150,244 | -5.59%                   |
|             |             |                          |
| Sales Tax   | Sales Tax   | % increase/decrease over |
| 2012 YTD    | 2011 YTD    | Year to Date             |
| \$5,547,989 | \$5,628,755 | -1.43%                   |













March 2011 - March 2012





#### MARCH COMPARISON BY AREA

### **Building Use Tax**

March 2012 Building Use Tax collections increased 229.38% from March 2011. Year-to-date building use tax collections decreased 34.83%.

| March 2012       | March 2011       | % increase/decrease |
|------------------|------------------|---------------------|
| Building Use Tax | Building Use Tax |                     |
| \$23,676         | \$7,188          | 229.38%             |
|                  |                  |                     |
| Building Use Tax | Building Use Tax | % increase/decrease |
| 2012 YTD         | 2011 YTD         |                     |
| \$31,800         | \$48,795         | -34.83%             |



#### **Accommodation Tax**

March 2012 accommodation tax decreased