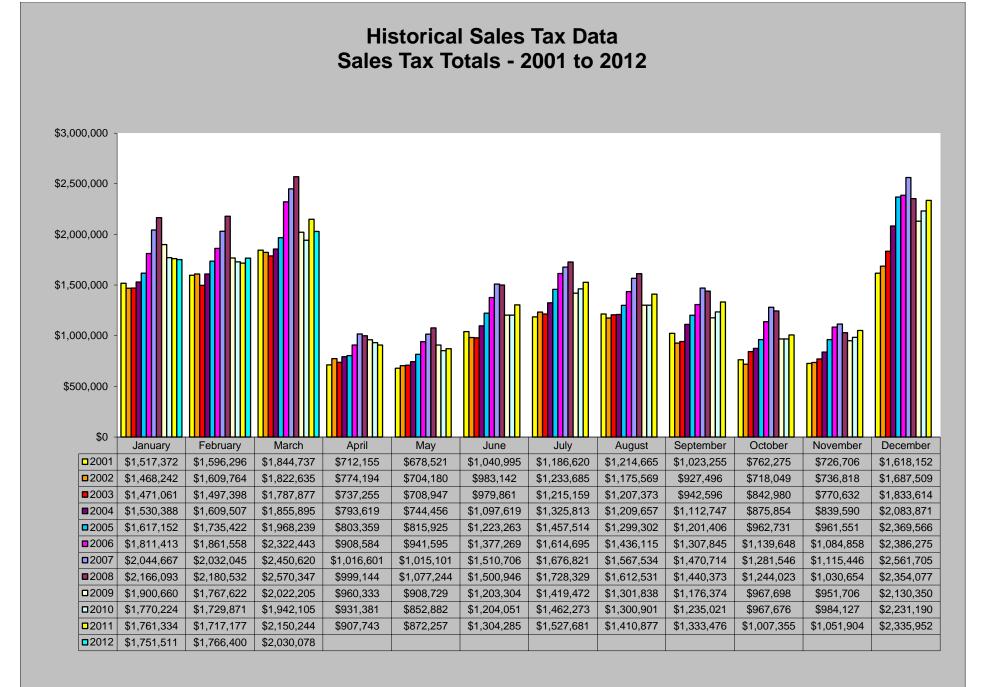

#### Sales Tax

March 2012 sales tax collections decreased by 5.59% from sales tax collections for the month of March 2011 Year-to-date total sales tax collections are 1.43% lower than those of 2011 year-to-date.

| Sales Tax   | Sales Tax   | % increase/decrease over |
|-------------|-------------|--------------------------|
| March 2012  | March 2011  | last year                |
| \$2,030,078 | \$2,150,244 | -5.59%                   |
|             |             |                          |
| Sales Tax   | Sales Tax   | % increase/decrease over |
| 2012 YTD    | 2011 YTD    | Year to Date             |
| \$5,547,989 | \$5,628,755 | -1.43%                   |