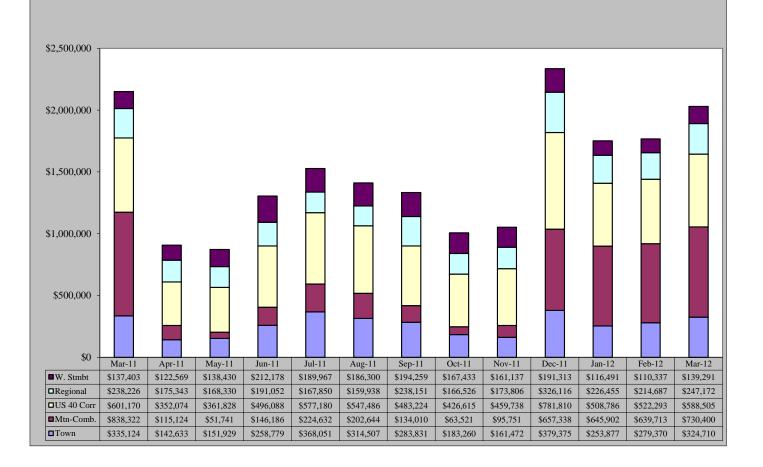

ax collections for the month of March 2012, which were remitted to the City in April 2012.

#### Sales Tax

March 2012 sales tax collections decreased by 5.59% from sales tax collections for the month of March 2011 Year-to-date total sales tax collections are 1.43% lower than those of 2011 year-to-date.

| Sales Tax   | Sales Tax   | % increase/decrease over |
|-------------|-------------|--------------------------|
| March 2012  | March 2011  | last year                |
| \$2,030,078 | \$2,150,244 | -5.59%                   |
|             |             |                          |
| Sales Tax   | Sales Tax   | % increase/decrease over |
| 2012 YTD    | 2011 YTD    | Year to Date             |
| \$5,547,989 | \$5,628,755 | -1.43%                   |













March 2011 - March 2012





#### MARCH COMPARISON BY AREA

### **Building Use Tax**

March 2012 Building Use Tax collections increased 229.38% from March 2011. Year-to-date building use tax collections decreased 34.83%.

| March 2012       | March 2011       | % increase/decrease |
|------------------|------------------|---------------------|
| Building Use Tax | Building Use Tax |                     |
| \$23,676         | \$7,188          | 229.38%             |
|                  |                  |                     |
| Building Use Tax | Building Use Tax | % increase/decrease |
| 2012 YTD         | 2011 YTD         |                     |
| \$31,800         | \$48,795         | -34.83%             |



#### **Accommodation Tax**

March 2012 accommodation tax decreased 12.70% from March 2011. Year-to-date