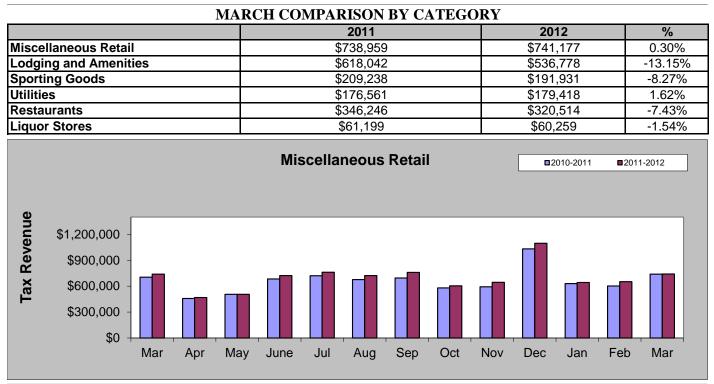

Accommodation Tax Report examines tax collections for the month of March 2012, which were remitted to the City in April 2012.

#### Sales Tax

March 2012 sales tax collections decreased by 5.59% from sales tax collections for the month of March 2011 Year-to-date total sales tax collections are 1.43% lower than those of 2011 year-to-date.

| Sales Tax   | Sales Tax   | % increase/decrease over |
|-------------|-------------|--------------------------|
| March 2012  | March 2011  | last year                |
| \$2,030,078 | \$2,150,244 | -5.59%                   |
|             |             |                          |
| Sales Tax   | Sales Tax   | % increase/decrease over |
| 2012 YTD    | 2011 YTD    | Year to Date             |
| \$5,547,989 | \$5,628,755 | -1.43%                   |













March 2011 - March 2012





#### MARCH COMPARISON BY AREA

### **Building Use Tax**

March 2012 Building Use Tax collections increased 229.38% from March 2011. Year-to-date building use tax collections decreased 34.83%.

| March 2012       | March 2011       | % increase/decrease |
|------------------|------------------|---------------------|
| Building Use Tax | Building Use Tax |                     |
| \$23,676         | \$7,188          | 229.38%             |
|                  |                  |                     |
| Building Use Tax | Building Use Tax | % increase/decrease |
| 2012 YTD         | 2011 YTD         |                     |
| \$31,800         | \$48,795         | -34.83%             |



#### **Accommodation Tax**

March 2012 accommodation tax decreased 12