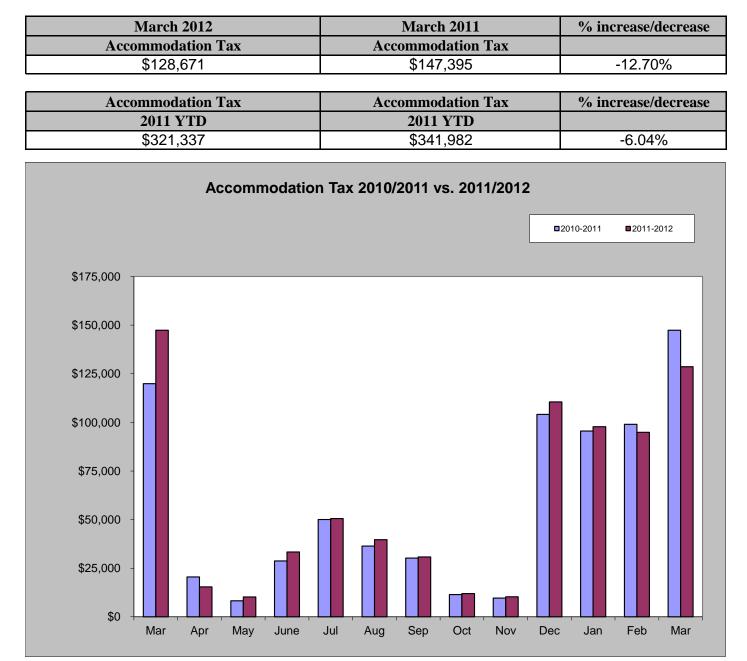

#### **Accommodation Tax**

March 2012 accommodation tax decreased 12.70% from March 2011. Year-to-date accommodation tax decreased 6.04%.