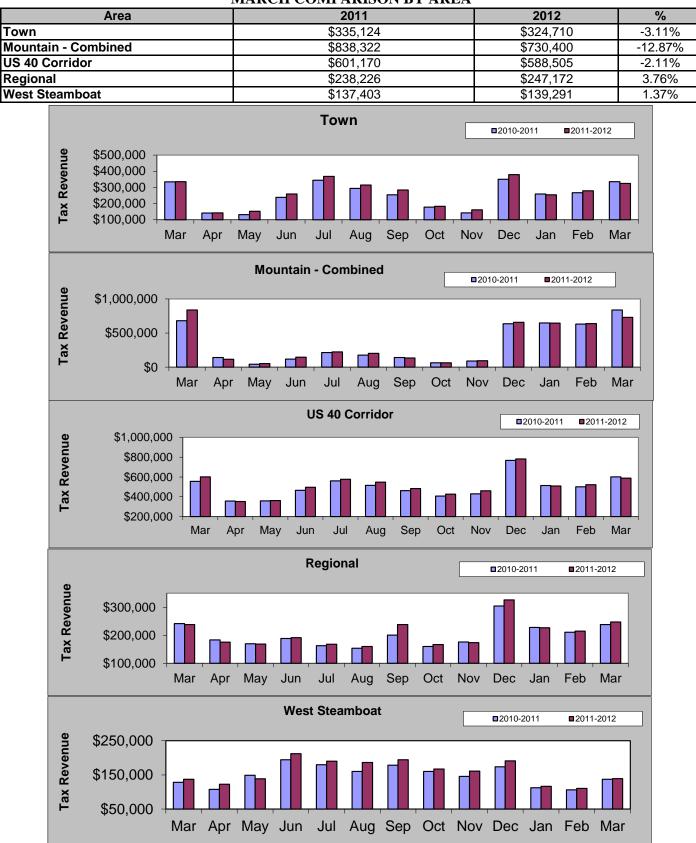

collections for the month of March 2012, which were remitted to the City in April 2012.

#### Sales Tax

March 2012 sales tax collections decreased by 5.59% from sales tax collections for the month of March 2011 Year-to-date total sales tax collections are 1.43% lower than those of 2011 year-to-date.

| Sales Tax   | Sales Tax   | % increase/decrease over |
|-------------|-------------|--------------------------|
| March 2012  | March 2011  | last year                |
| \$2,030,078 | \$2,150,244 | -5.59%                   |
|             |             |                          |
| Sales Tax   | Sales Tax   | % increase/decrease over |
| 2012 YTD    | 2011 YTD    | Year to Date             |
| \$5,547,989 | \$5,628,755 | -1.43%                   |













March 2011 - March 2012





#### MARCH COMPARISON BY AREA

### **Building Use Tax**

March 2012 Building Use Tax collections increased 229.38% from March 2011. Year-to-date building use tax collections decreased 34.83%.

| March 2012       | March 2011       | % increase/decrease |
|------------------|------------------|---------------------|
| Building Use Tax | Building Use Tax |                     |
| \$23,676         | \$7,188          | 229.38%             |
|                  |                  |                     |
| Building Use Tax | Building Use Tax | % increase/decrease |
| 2012 YTD         | 2011 YTD         |                     |
| \$31,800         | \$48,795         | -34.83%             |



#### **Accommodation Tax**

March 2012 accommodation tax decreased 12.70% from March 2011. Year-to-date ac