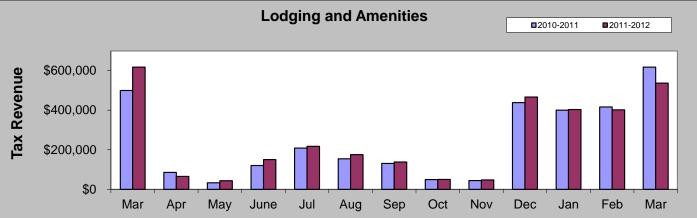

commodation Tax Report examines tax collections for the month of March 2012, which were remitted to the City in April 2012.

#### Sales Tax

March 2012 sales tax collections decreased by 5.59% from sales tax collections for the month of March 2011 Year-to-date total sales tax collections are 1.43% lower than those of 2011 year-to-date.

| Sales Tax   | Sales Tax   | % increase/decrease over |
|-------------|-------------|--------------------------|
| March 2012  | March 2011  | last year                |
| \$2,030,078 | \$2,150,244 | -5.59%                   |
|             |             |                          |
| Sales Tax   | Sales Tax   | % increase/decrease over |
| 2012 YTD    | 2011 YTD    | Year to Date             |
| \$5,547,989 | \$5,628,755 | -1.43%                   |













March 2011 - March 2012





#### MARCH COMPARISON BY AREA

### **Building Use Tax**

March 2012 Building Use Tax collections increased 229.38% from March 2011. Year-to-date building use tax collections decreased 34.83%.

| March 2012       | March 2011       | % increase/decrease |
|------------------|------------------|---------------------|
| Building Use Tax | Building Use Tax |                     |
| \$23,676         | \$7,188          | 229.38%             |
|                  |                  |                     |
| Building Use Tax | Building Use Tax | % increase/decrease |
| 2012 YTD         | 2011 YTD         |                     |
| \$31,800         | \$48,795         | -34.83%             |



#### **Accommodation Tax**

March 2012 accommodation tax decreased 12.7