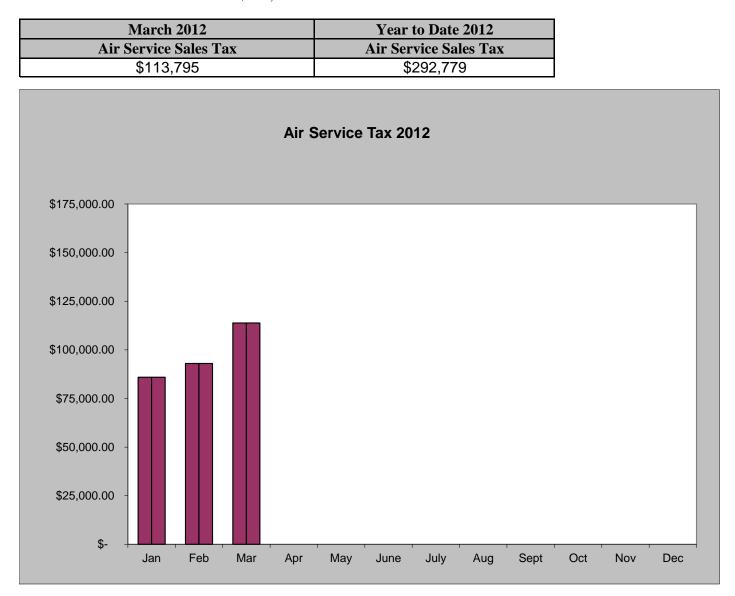

## Local Marketing District - Air Service Sales Tax

#### March 2012 air service sales tax was \$113,795 Year-to-date air service sales tax is \$292,779