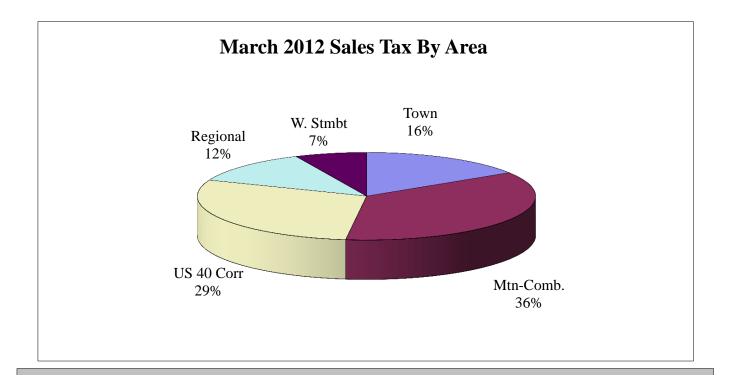

ation Tax Report examines tax collections for the month of March 2012, which were remitted to the City in April 2012.

#### Sales Tax

March 2012 sales tax collections decreased by 5.59% from sales tax collections for the month of March 2011 Year-to-date total sales tax collections are 1.43% lower than those of 2011 year-to-date.

| Sales Tax   | Sales Tax   | % increase/decrease over |
|-------------|-------------|--------------------------|
| March 2012  | March 2011  | last year                |
| \$2,030,078 | \$2,150,244 | -5.59%                   |
|             |             |                          |
| Sales Tax   | Sales Tax   | % increase/decrease over |
| 2012 YTD    | 2011 YTD    | Year to Date             |
| \$5,547,989 | \$5,628,755 | -1.43%                   |













March 2011 - March 2012





#### MARCH COMPARISON BY AREA

### **Building Use Tax**

March 2012 Building Use Tax collections increased 229.38% from March 2011. Year-to-date building use tax collections decreased 34.83%.

| March 2012       | March 2011       | % increase/decrease |
|------------------|------------------|---------------------|
| Building Use Tax | Building Use Tax |                     |
| \$23,676         | \$7,188          | 229.38%             |
|                  |                  |                     |
| Building Use Tax | Building Use Tax | % increase/decrease |
| 2012 YTD         | 2011 YTD         |                     |
| \$31,800         | \$48,795         | -34.83%             |



#### **Accommodation Tax**

March 2012 accommodation tax decreased 12.70% fro