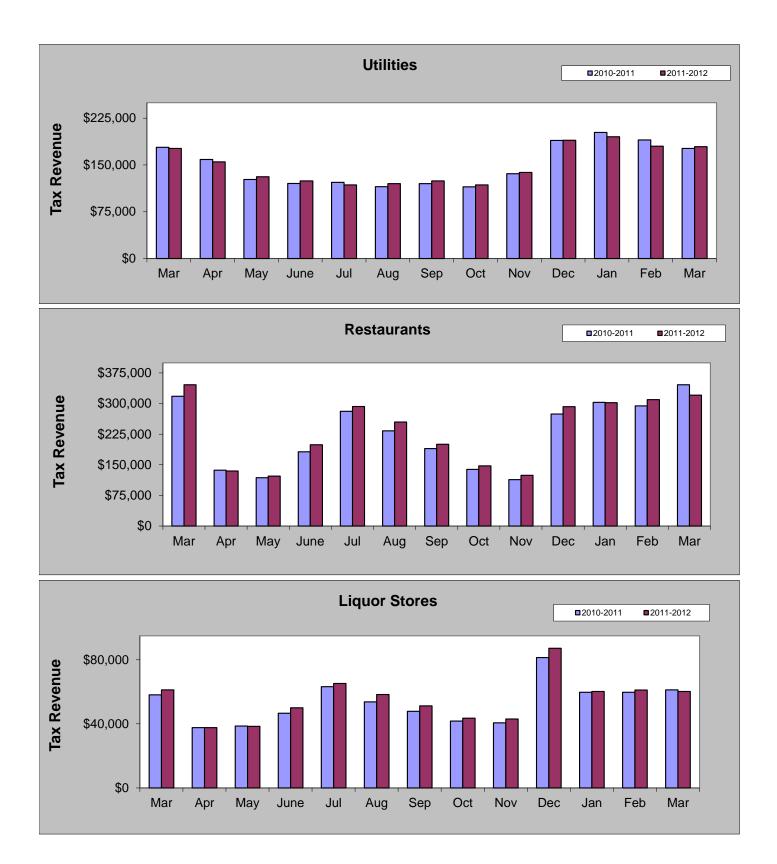

#### Sales Tax

March 2012 sales tax collections decreased by 5.59% from sales tax collections for the month of March 2011 Year-to-date total sales tax collections are 1.43% lower than those of 2011 year-to-date.