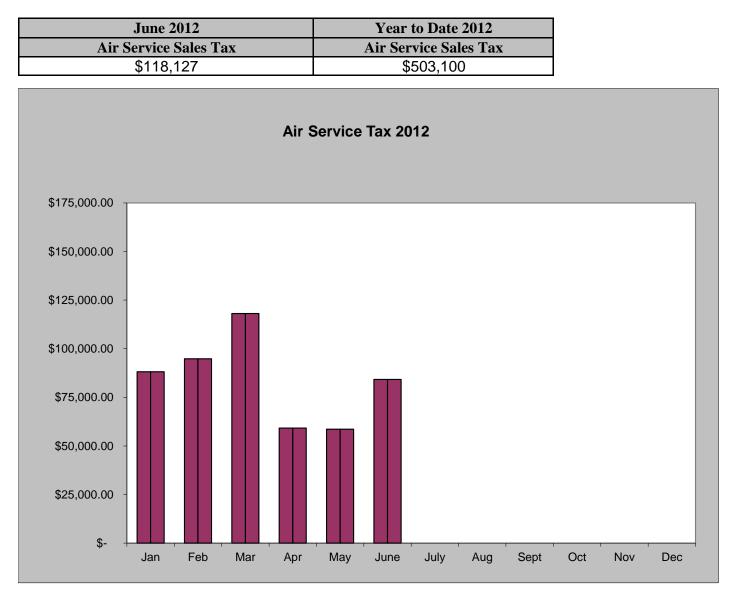

## Local Marketing District - Air Service Sales Tax

June 2012 air service sales tax was \$118,127 Year-to-date air service sales tax is \$503,100

through June