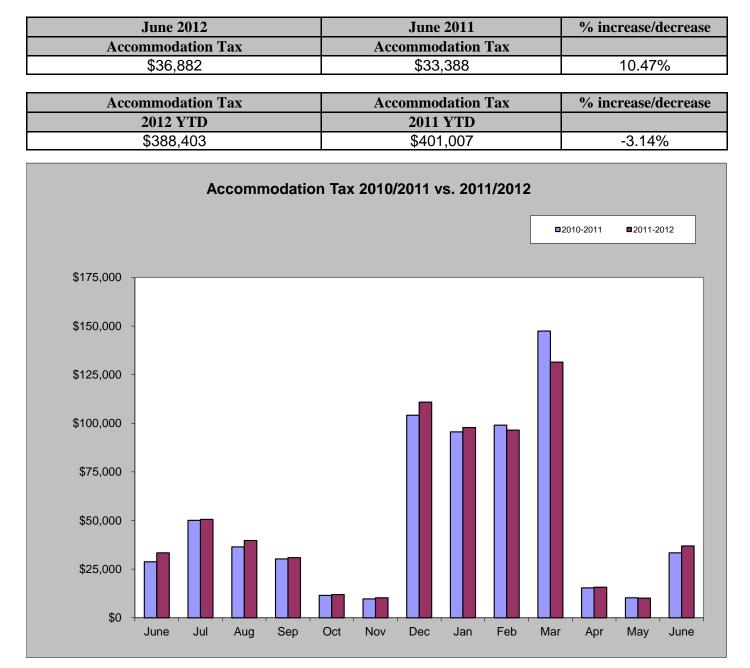

#### **Accommodation Tax**

June 2012 accommodation tax increased 10.47% from June 2011. Year-to-date accommodation tax decreased 3.14%.