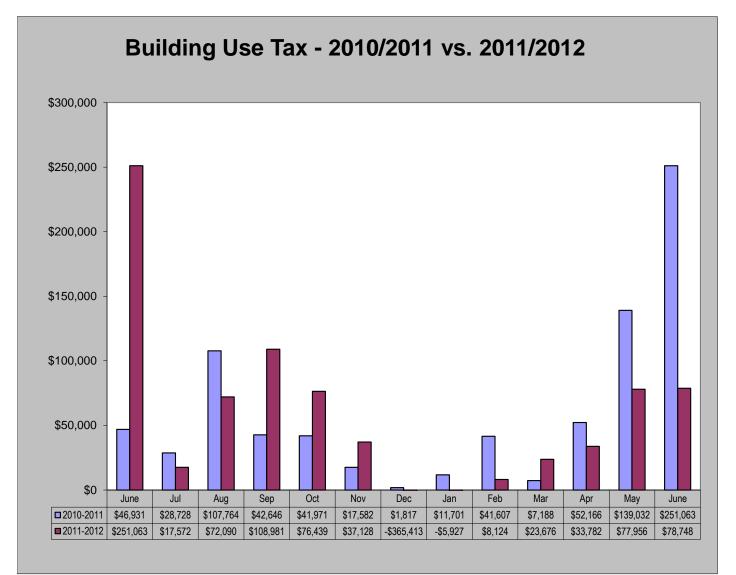

### **Building Use Tax**

June 2012 Building Use Tax collections decreased 68.63% from June 2011. Year-to-date building use tax collections decreased 52.35%.

| June 2012          | June 2011        | % increase/decrease |
|--------------------|------------------|---------------------|
| Building Use Tax   | Building Use Tax |                     |
| \$78,748           | \$251,063        | -68.63%             |
| <i>Q</i> ( 0,1 ( 0 | Q201,000         | 00.0070             |

| Building Use Tax | Building Use Tax | % increase/decrease |
|------------------|------------------|---------------------|
| 2012 YTD         | 2011 YTD         |                     |
| \$214,162        | \$449,449        | -52.35%             |