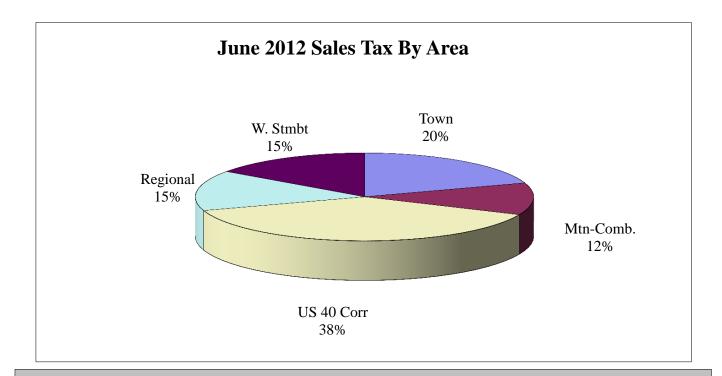

modation Tax Report examines tax collections for the month of June 2012, which were remitted to the City in July 2012.

#### Sales Tax

June 2012 sales tax collections increased by 4.12% from sales tax collections for the month of June 2011 Year-to-date total sales tax collections are 1.91% higher than those of 2011 year-to-date.

| Sales Tax   | Sales Tax   | % increase/decrease over |
|-------------|-------------|--------------------------|
| June 2012   | June 2011   | last year                |
| \$1,358,034 | \$1,304,311 | 4.12%                    |
|             |             |                          |
| Sales Tax   | Sales Tax   | % increase/decrease over |
| 2012 YTD    | 2011 YTD    | Year to Date             |
| \$8,879,393 | \$8,713,066 | 1.91%                    |













June 2011 - June 2012





#### JUNE COMPARISON BY AREA

### **Building Use Tax**

June 2012 Building Use Tax collections decreased 68.63% from June 2011. Year-to-date building use tax collections decreased 52.35%.

| June 2012          | June 2011        | % increase/decrease |
|--------------------|------------------|---------------------|
| Building Use Tax   | Building Use Tax |                     |
| \$78,748           | \$251,063        | -68.63%             |
| <i>Q</i> ( 0,1 ( 0 | Q201,000         | 00.0070             |

| Building Use Tax | Building Use Tax | % increase/decrease |
|------------------|------------------|---------------------|
| 2012 YTD         | 2011 YTD         |                     |
| \$214,162        | \$449,449        | -52.35%             |



#### **Acc