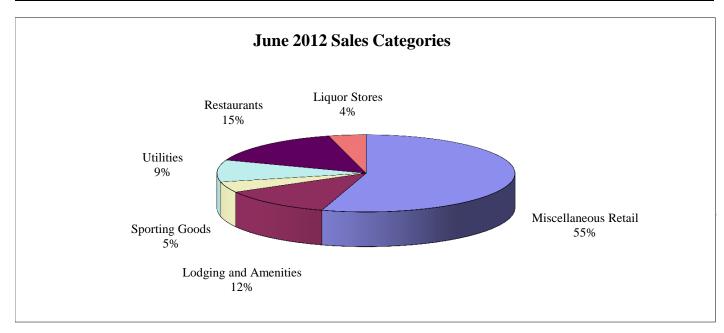

and Accommodation Tax Report examines tax collections for the month of June 2012, which were remitted to the City in July 2012.

#### Sales Tax

June 2012 sales tax collections increased by 4.12% from sales tax collections for the month of June 2011 Year-to-date total sales tax collections are 1.91% higher than those of 2011 year-to-date.

| Sales Tax   | Sales Tax   | % increase/decrease over |
|-------------|-------------|--------------------------|
| June 2012   | June 2011   | last year                |
| \$1,358,034 | \$1,304,311 | 4.12%                    |
|             |             |                          |
| Sales Tax   | Sales Tax   | % increase/decrease over |
| 2012 YTD    | 2011 YTD    | Year to Date             |
| \$8,879,393 | \$8,713,066 | 1.91%                    |













June 2011 - June 2012





#### JUNE COMPARISON BY AREA

### **Building Use Tax**

June 2012 Building Use Tax collections decreased 68.63% from June 2011. Year-to-date building use tax collections decreased 52.35%.

| June 2012          | June 2011        | % increase/decrease |
|--------------------|------------------|---------------------|
| Building Use Tax   | Building Use Tax |                     |
| \$78,748           | \$251,063        | -68.63%             |
| <i>Q</i> ( 0,1 ( 0 | Q201,000         | 00.0070             |

| Building Use Tax | Building Use Tax | % increase/decrease |
|------------------|------------------|---------------------|
| 2012 YTD         | 2011 YTD         |                     |
| \$214,162        | \$449,449        | -52.35%             |