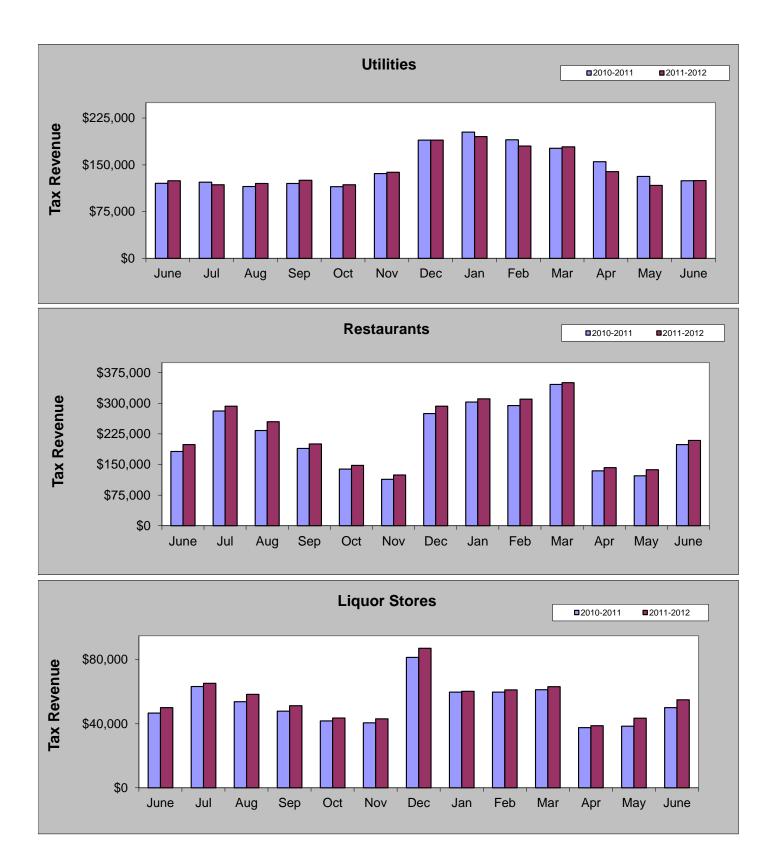

#### Sales Tax

June 2012 sales tax collections increased by 4.12% from sales tax collections for the month of June 2011 Year-to-date total sales tax collections are 1.91% higher than those of 2011 year-to-date.