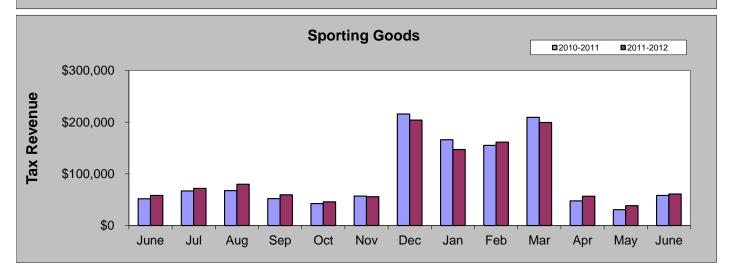

ccommodation Tax Report examines tax collections for the month of June 2012, which were remitted to the City in July 2012.

#### Sales Tax

June 2012 sales tax collections increased by 4.12% from sales tax collections for the month of June 2011 Year-to-date total sales tax collections are 1.91% higher than those of 2011 year-to-date.

| Sales Tax   | Sales Tax   | % increase/decrease over |
|-------------|-------------|--------------------------|
| June 2012   | June 2011   | last year                |
| \$1,358,034 | \$1,304,311 | 4.12%                    |
|             |             |                          |
| Sales Tax   | Sales Tax   | % increase/decrease over |
| 2012 YTD    | 2011 YTD    | Year to Date             |
| \$8,879,393 | \$8,713,066 | 1.91%                    |













June 2011 - June 2012





#### JUNE COMPARISON BY AREA

### **Building Use Tax**

June 2012 Building Use Tax collections decreased 68.63% from June 2011. Year-to-date building use tax collections decreased 52.35%.

| June 2012          | June 2011        | % increase/decrease |
|--------------------|------------------|---------------------|
| Building Use Tax   | Building Use Tax |                     |
| \$78,748           | \$251,063        | -68.63%             |
| <i>Q</i> ( 0,1 ( 0 | Q201,000         | 00.0070             |

| Building Use Tax | Building Use Tax | % increase/decrease |
|------------------|------------------|---------------------|
| 2012 YTD         | 2011 YTD         |                     |
| \$214,162        | \$449,449        | -52.35%             |



#### *