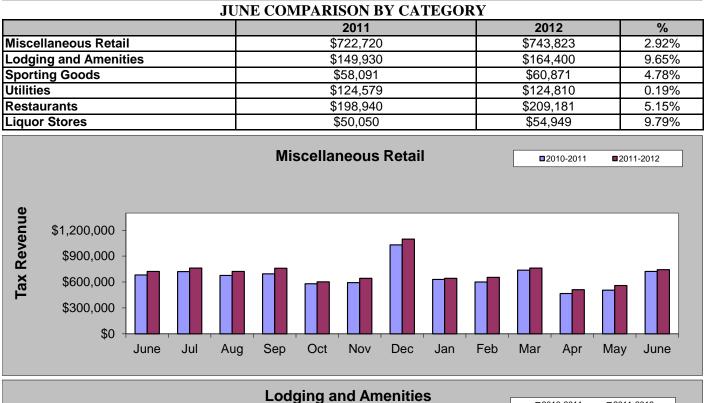

nd Accommodation Tax Report examines tax collections for the month of June 2012, which were remitted to the City in July 2012.

#### Sales Tax

June 2012 sales tax collections increased by 4.12% from sales tax collections for the month of June 2011 Year-to-date total sales tax collections are 1.91% higher than those of 2011 year-to-date.

| Sales Tax   | Sales Tax   | % increase/decrease over |
|-------------|-------------|--------------------------|
| June 2012   | June 2011   | last year                |
| \$1,358,034 | \$1,304,311 | 4.12%                    |
|             |             |                          |
| Sales Tax   | Sales Tax   | % increase/decrease over |
| 2012 YTD    | 2011 YTD    | Year to Date             |
| \$8,879,393 | \$8,713,066 | 1.91%                    |













June 2011 - June 2012





#### JUNE COMPARISON BY AREA

### **Building Use Tax**

June 2012 Building Use Tax collections decreased 68.63% from June 2011. Year-to-date building use tax collections decreased 52.35%.

| June 2012          | June 2011        | % increase/decrease |
|--------------------|------------------|---------------------|
| Building Use Tax   | Building Use Tax |                     |
| \$78,748           | \$251,063        | -68.63%             |
| <i>Q</i> ( 0,1 ( 0 | Q201,000         | 00.0070             |

| Building Use Tax | Building Use Tax | % increase/decrease |
|------------------|------------------|---------------------|
| 2012 YTD         | 2011 YTD         |                     |
| \$214,162        | \$449,449        | -52.35%             |



##