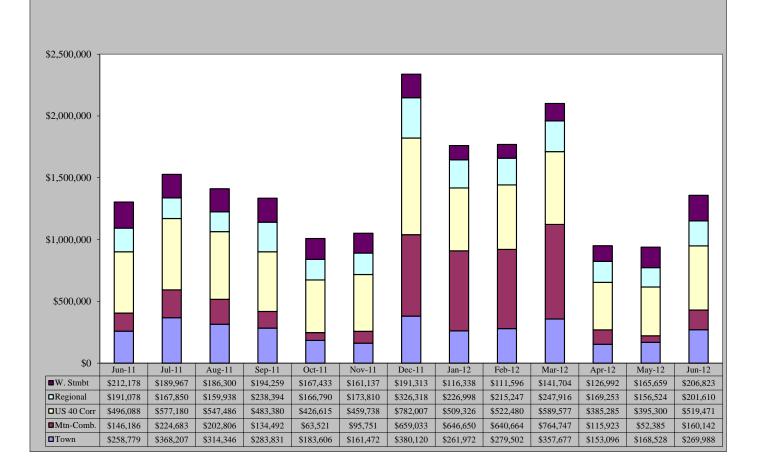

nes tax collections for the month of June 2012, which were remitted to the City in July 2012.

#### Sales Tax

June 2012 sales tax collections increased by 4.12% from sales tax collections for the month of June 2011 Year-to-date total sales tax collections are 1.91% higher than those of 2011 year-to-date.

| Sales Tax   | Sales Tax   | % increase/decrease over |
|-------------|-------------|--------------------------|
| June 2012   | June 2011   | last year                |
| \$1,358,034 | \$1,304,311 | 4.12%                    |
|             |             |                          |
| Sales Tax   | Sales Tax   | % increase/decrease over |
| 2012 YTD    | 2011 YTD    | Year to Date             |
| \$8,879,393 | \$8,713,066 | 1.91%                    |













June 2011 - June 2012





#### JUNE COMPARISON BY AREA

### **Building Use Tax**

June 2012 Building Use Tax collections decreased 68.63% from June 2011. Year-to-date building use tax collections decreased 52.35%.

| June 2012          | June 2011        | % increase/decrease |
|--------------------|------------------|---------------------|
| Building Use Tax   | Building Use Tax |                     |
| \$78,748           | \$251,063        | -68.63%             |
| <i>Q</i> ( 0,1 ( 0 | Q201,000         | 00.0070             |

| Building Use Tax | Building Use Tax | % increase/decrease |
|------------------|------------------|---------------------|
| 2012 YTD         | 2011 YTD         |                     |
| \$214,162        | \$449,449        | -52.35%             |



#### **Accommodation Tax**

June 20