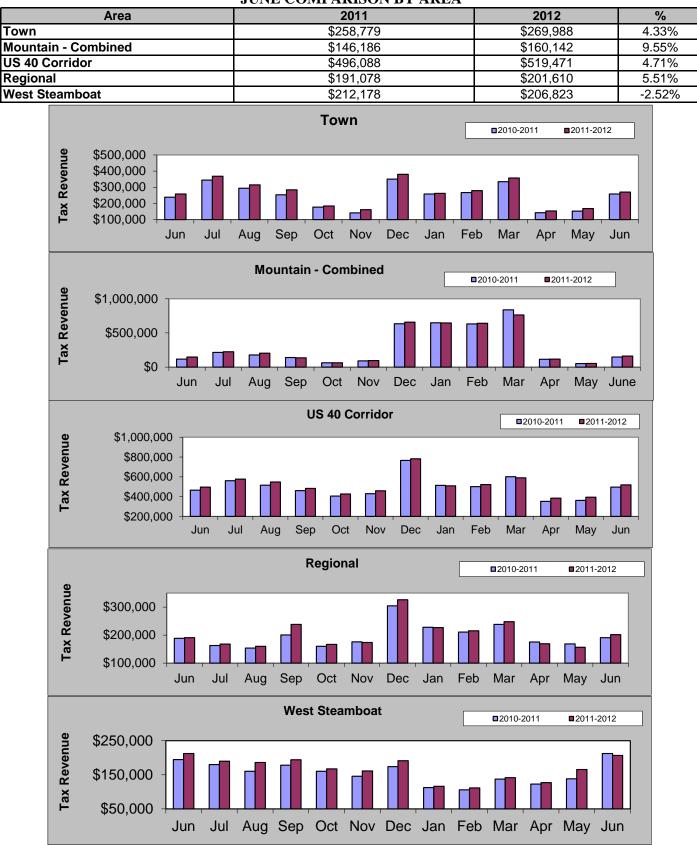

s tax collections for the month of June 2012, which were remitted to the City in July 2012.

#### Sales Tax

June 2012 sales tax collections increased by 4.12% from sales tax collections for the month of June 2011 Year-to-date total sales tax collections are 1.91% higher than those of 2011 year-to-date.

| Sales Tax   | Sales Tax   | % increase/decrease over |
|-------------|-------------|--------------------------|
| June 2012   | June 2011   | last year                |
| \$1,358,034 | \$1,304,311 | 4.12%                    |
|             |             |                          |
| Sales Tax   | Sales Tax   | % increase/decrease over |
| 2012 YTD    | 2011 YTD    | Year to Date             |
| \$8,879,393 | \$8,713,066 | 1.91%                    |













June 2011 - June 2012





#### JUNE COMPARISON BY AREA

### **Building Use Tax**

June 2012 Building Use Tax collections decreased 68.63% from June 2011. Year-to-date building use tax collections decreased 52.35%.

| June 2012          | June 2011        | % increase/decrease |
|--------------------|------------------|---------------------|
| Building Use Tax   | Building Use Tax |                     |
| \$78,748           | \$251,063        | -68.63%             |
| <i>Q</i> ( 0,1 ( 0 | Q201,000         | 00.0070             |

| Building Use Tax | Building Use Tax | % increase/decrease |
|------------------|------------------|---------------------|
| 2012 YTD         | 2011 YTD         |                     |
| \$214,162        | \$449,449        | -52.35%             |



#### **Accommodation Tax**

June 2012