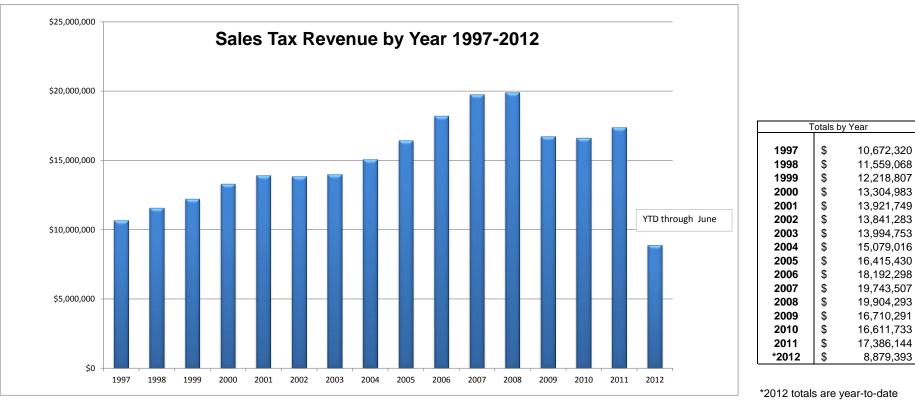

#### Sales Tax

June 2012 sales tax collections increased by 4.12% from sales tax collections for the month of June 2011 Year-to-date total sales tax collections are 1.91% higher than those of 2011 year-to-date.

| Sales Tax   | Sales Tax   | % increase/decrease over |
|-------------|-------------|--------------------------|
| June 2012   | June 2011   | last year                |
| \$1,358,034 | \$1,304,311 | 4.12%                    |
|             |             |                          |
| Sales Tax   | Sales Tax   | % increase/decrease over |
| 2012 YTD    | 2011 YTD    | Year to Date             |
| \$8,879,393 | \$8,713,066 | 1.91%                    |