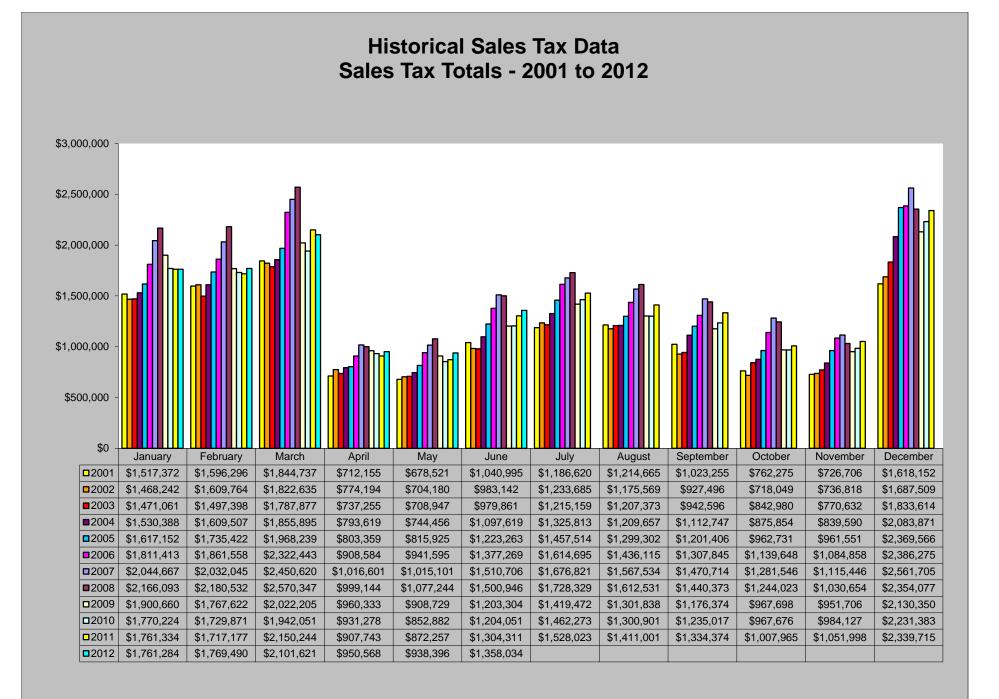

#### Sales Tax

June 2012 sales tax collections increased by 4.12% from sales tax collections for the month of June 2011 Year-to-date total sales tax collections are 1.91% higher than those of 2011 year-to-date.

| Sales Tax   | Sales Tax   | % increase/decrease over |
|-------------|-------------|--------------------------|
| June 2012   | June 2011   | last year                |
| \$1,358,034 | \$1,304,311 | 4.12%                    |
|             |             |                          |
| Sales Tax   | Sales Tax   | % increase/decrease over |
| 2012 YTD    | 2011 YTD    | Year to Date             |
| \$8,879,393 | \$8,713,066 | 1.91%                    |