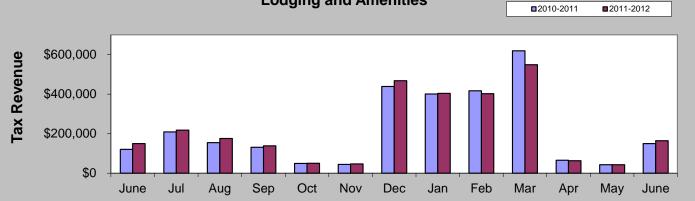

Accommodation Tax Report examines tax collections for the month of June 2012, which were remitted to the City in July 2012.

#### Sales Tax

June 2012 sales tax collections increased by 4.12% from sales tax collections for the month of June 2011 Year-to-date total sales tax collections are 1.91% higher than those of 2011 year-to-date.

| Sales Tax   | Sales Tax   | % increase/decrease over |
|-------------|-------------|--------------------------|
| June 2012   | June 2011   | last year                |
| \$1,358,034 | \$1,304,311 | 4.12%                    |
|             |             |                          |
| Sales Tax   | Sales Tax   | % increase/decrease over |
| 2012 YTD    | 2011 YTD    | Year to Date             |
| \$8,879,393 | \$8,713,066 | 1.91%                    |













June 2011 - June 2012





#### JUNE COMPARISON BY AREA

### **Building Use Tax**

June 2012 Building Use Tax collections decreased 68.63% from June 2011. Year-to-date building use tax collections decreased 52.35%.

| June 2012          | June 2011        | % increase/decrease |
|--------------------|------------------|---------------------|
| Building Use Tax   | Building Use Tax |                     |
| \$78,748           | \$251,063        | -68.63%             |
| <i>Q</i> ( 0,1 ( 0 | Q201,000         | 00.0070             |

| Building Use Tax | Building Use Tax | % increase/decrease |
|------------------|------------------|---------------------|
| 2012 YTD         | 2011 YTD         |                     |
| \$214,162        | \$449,449        | -52.35%             |



####