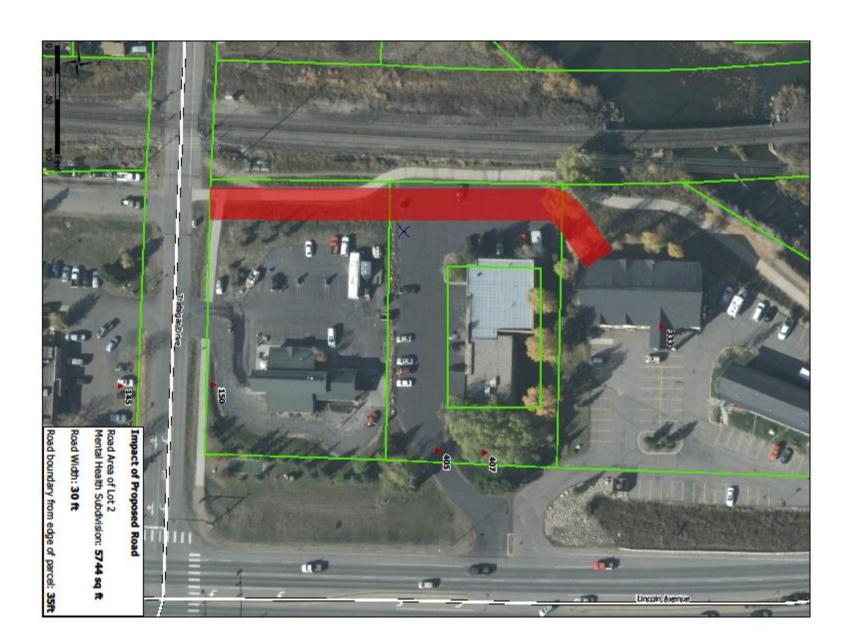

### COMMUNITY REPORTS/CITY COUNCIL DISCUSSION TOPIC:

- 5. Report from the Urban Land Institute Yampa Street Advisory Panel. (Gibbs)
- 6. Requesting direction regarding a new Police Station to be built at the Iron Horse site. (Hinsvark)
- 7. Summer Marketing 2012 recap and 2013 proposed summer marketing plan presentation. (Kara Givnish, Steamboat Springs Chamber; Kerry Shea, SSCRA Marketing Committee)
- 8. Community Support Coalition Funding. (Mark Andersen)