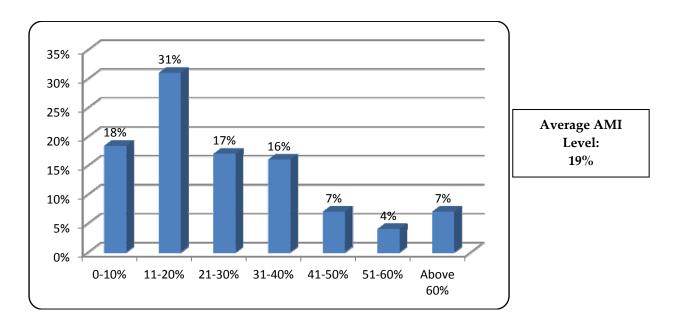

# Summary of Household AMI Level (%)

| Routt County: \$/Bedroom |
|--------------------------|
|--------------------------|

| Date     | Steamboat | Hayden | Oak Creek | Routt County | Stagecoach | Average |
|----------|-----------|--------|-----------|--------------|------------|---------|
| Jun-09   | 633       | 500    | 498       | 440          | 550        | 524     |
| Sep-09   | 600       | 450    | 367       | 492          | 425        | 467     |
| Dec-09   | 600       | 398    | 250       | 369          | 388        | 401     |
| Mar-10   | 600       | 275    | 417       | 400          | 350        | 408     |
| Jun-10   | 533       | 367    | 333       | 588          | 350        | 434     |
| Sep-10   | 532       | 245    | 317       | 550          | 313        | 391     |
| Dec-10   | 548       | 333    | 283       | 750          | 300        | 443     |
| Mar-11   | 600       | 313    | 350       | 558          | 325        | 429     |
| Sep-11   | 600       | 398    | 300       | 325          | 325        | 390     |
| Dec-11   | 652       | 283    | 306       | 360          | 372        | 395     |
| Mar-12   | 625       | 533    | 300       | NA           | NA         | 486     |
| Jun-12 _ | 600       | 363    | 438       | 425          | 325        | 430     |
| Average  | 594       | 372    | 347       | 483          | 370        | 428     |