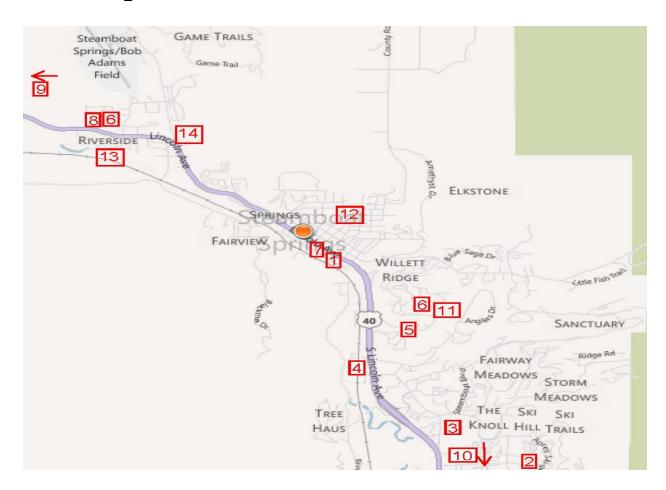

# Yampa Valley Housing Authority Site Map

- 1. Alpenglow—45 6th Street, Steamboat
- 2. Sunray Meadows—Columbine Drive, Steamboat
- First Tracks—2545 Cattle Kate Drive, Steamboat
- 4. Fish Creek Mobile Home Park—75 Anglers Drive, Steamboat
- Fox Creek Village Condominiums—1275-1355 Hilltop Parkway, Steamboat
- Rentals: Hillside Village Apartments—605-753 Tamarack Drive, Steamboat
- 7. Howelsen Place—703 Lincoln Avenue, Steamboat
- Self-Help Housing, West End Village— Steamboat

- Self-Help Housing, Golden Meadows— Hayden
- Self-Help Housing, Grand Street—Oak Creek
   Land Bank: Sierra View Subdivision— Oak Creek
- Main Office, Yampa Valley Housing Authority—627 Tamarack Drive, Steamboat
- 12. Partnership: Horizons Specialized Services Housing—459 8th Street, Steamboat
- 13. Partnership: Habitat for Humanity Riverside Subdivision, Steamboat
- 14. Elk River Village Property Elk River Road, Steamboat