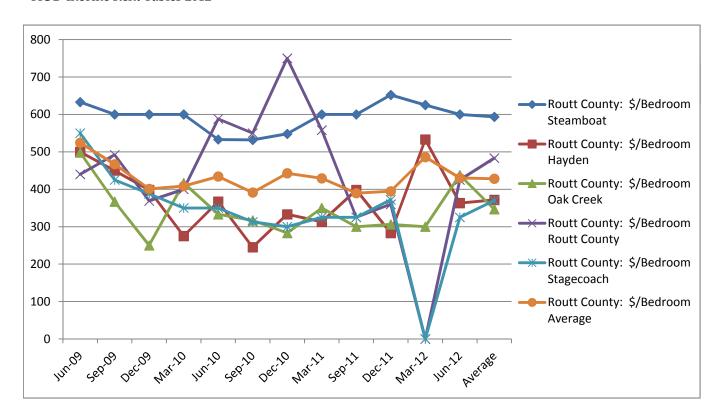

# Summary of Household AMI Level (%)

| Routt County: \$/Bedroom |
|--------------------------|
|--------------------------|

| Date     | Steamboat | Hayden | Oak Creek | Routt County | Stagecoach | Average |
|----------|-----------|--------|-----------|--------------|------------|---------|
| Jun-09   | 633       | 500    | 498       | 440          | 550        | 524     |
| Sep-09   | 600       | 450    | 367       | 492          | 425        | 467     |
| Dec-09   | 600       | 398    | 250       | 369          | 388        | 401     |
| Mar-10   | 600       | 275    | 417       | 400          | 350        | 408     |
| Jun-10   | 533       | 367    | 333       | 588          | 350        | 434     |
| Sep-10   | 532       | 245    | 317       | 550          | 313        | 391     |
| Dec-10   | 548       | 333    | 283       | 750          | 300        | 443     |
| Mar-11   | 600       | 313    | 350       | 558          | 325        | 429     |
| Sep-11   | 600       | 398    | 300       | 325          | 325        | 390     |
| Dec-11   | 652       | 283    | 306       | 360          | 372        | 395     |
| Mar-12   | 625       | 533    | 300       | NA           | NA         | 486     |
| Jun-12 _ | 600       | 363    | 438       | 425          | 325        | 430     |
| Average  | 594       | 372    | 347       | 483          | 370        | 428     |

2 Bedroom/1 Wage

Earner/Income

Required\* \$42,738 \$26,748 \$24,954 \$34,790 \$26,626 \$30,832

\*HUD Income Rent Tables 2012