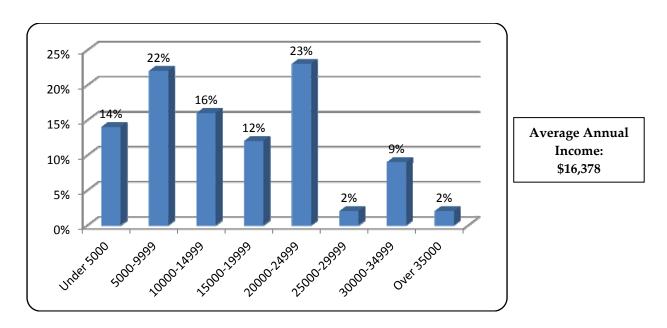

# Affordable Rentals – 123 Households \*as of 12/2011

# **Distribution of Household's Gross Income (%)**