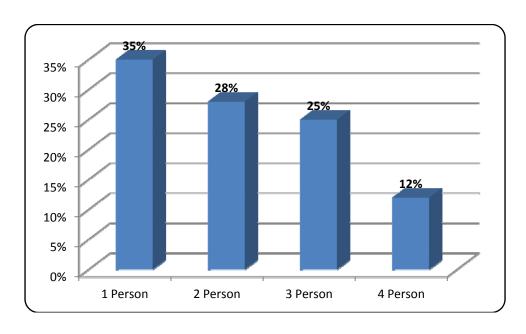

# Affordable Rentals – 123 Households \*as of 12/2011

# **Summary of Household Size (%)**