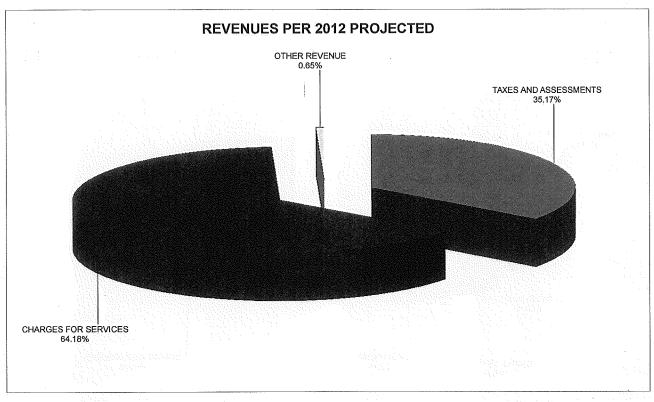

#### CITY OF STEAMBOAT SPRINGS 2013 BUDGET SUMMARY BY FUND TYPE

#### 2013 GOVERNMENTAL FUNDS

|                                 | GENERAL                                                                               | CAPITAL PROJECTS | COMMU   |         | IRON<br>HORSE                             | W  | ASTEWATER_   | WATER             |
|---------------------------------|---------------------------------------------------------------------------------------|------------------|---------|---------|-------------------------------------------|----|--------------|-------------------|
| TOTAL REVENUES                  | \$ 24,847,993                                                                         | \$ 2,917,023     | \$      | -       | \$ 842,993                                | \$ | 2,941,500    | \$<br>2,091,697   |
| TOTAL EXPENDITURES              | 25,180,279                                                                            | 4,216,383        | 8       | 0,000   | 842,993                                   |    | 4,367,613    | 3,996,721         |
| NET                             | \$ (332,286)                                                                          | \$ (1,299,360)   | \$ (8   | 0,000)  | <u>s -</u>                                | \$ | (1,426,113)  | \$<br>(1,905,024) |
|                                 |                                                                                       |                  |         |         |                                           |    |              |                   |
|                                 |                                                                                       |                  |         |         | Million Section 19                        |    |              |                   |
| REVENUES                        |                                                                                       |                  |         |         |                                           |    |              |                   |
| TAXES AND ASSESSMENTS           | \$ 17,939,698                                                                         | \$ 1,167,400     | \$      | -       | \$ -                                      | \$ | -            | \$<br>•           |
| LICENSES AND PERMITS            | 34,100                                                                                |                  |         | -       | -                                         |    | -            | -                 |
| INTERGOVERNMENTAL REVENUE       | 2,555,588                                                                             | 1,536,087        |         | -       | -                                         |    | -            | -                 |
| CHARGES FOR SERVICES            | 2,220,647                                                                             | -                |         | -       | -                                         |    | 2,928,000    | 2,026,000         |
| FINES AND FORFEITS              | 180,100                                                                               | -                |         | -       | •<br>************************************ |    | <del>-</del> | -                 |
| OTHER REVENUE                   | 676,347                                                                               | A 44             |         | -       | • · · · · · · · · · · · · · · · · · · ·   |    | 13,500       | 65,697            |
| FINANCING                       |                                                                                       |                  |         | -       |                                           |    | -            |                   |
| TRANSFERS FROM OTHER FUNDS      |                                                                                       | 213,536          | •       | -       | 842,993                                   |    |              | •                 |
| OVERHEAD                        | 1,241,513                                                                             | ·<br>-           |         | •       | -                                         |    | <b>*</b>     | -                 |
| TOTAL REVENUES                  | \$ 24,847,993                                                                         | \$ 2,917,023     | \$      |         | \$ 842,993                                | \$ | 2,941,500    | \$<br>2,091,697   |
|                                 |                                                                                       |                  |         |         |                                           |    |              |                   |
|                                 |                                                                                       |                  |         |         |                                           | ٠. |              |                   |
| <u>EXPENDITURES</u>             |                                                                                       |                  |         |         |                                           |    |              |                   |
| PERSONNEL COSTS                 | \$ 14,839,170                                                                         | \$ -             | \$      | -       | \$ 213,636                                | \$ | 689,152      | \$<br>259,450     |
| OPERATING EXPENSES              | 6,872,834                                                                             | -                |         | -       | 129,285                                   |    | 671,632      | 673,348           |
| CONTINGENCY                     | 219,561                                                                               | -                | *       | -       | -                                         |    | -            |                   |
| EQUIPMENT                       | 56,500                                                                                | -                |         | -       | -                                         |    | -            | · · ·             |
| CAPITAL OUTLAY                  |                                                                                       | 4,216,383        |         | -       | · · ·                                     |    | 1,677,718    | 2,318,207         |
| COMMUNITY SUPPORT               | 1,266,889                                                                             | -                | 8       | 0,000   | : · · · · · · · ·                         |    | -            | -                 |
| OVERHEAD                        | 561,673                                                                               |                  |         | -       | 66,654                                    |    | 246,153      | 112,600           |
| DEBT SERVICE                    | 530,700                                                                               | - 10 - 1         |         | 7       | 433,418                                   |    | 1,082,958    | 633,116           |
| TRANSFERS                       | 832,952                                                                               | eacha A          |         | -       | •                                         |    | .=.          | -                 |
| TOTAL EXPENDITURES              | \$ 25,180,279                                                                         | \$ 4,216,383     | \$ 8    | 30,000  | \$ 842,993                                | \$ | 4,367,613    | \$<br>3,996,721   |
|                                 |                                                                                       |                  |         |         |                                           |    |              |                   |
| BEGINNING FUND BALANCE/RESERVES | \$ 18,285,236                                                                         | \$ 2,626,857     | \$ 1,03 | 37,184  | \$ -                                      | \$ | 3,935,997    | \$<br>3,930,189   |
| ENDING FUND BALANCE/RESERVES    | 17,952,950                                                                            | 1,327,497        | 95      | 57,184  | -                                         |    | 2,509,884    | 2,025,165         |
| NET                             | \$ (332,286)                                                                          | \$ (1,299,360)   | \$ (8   | 30,000) | \$ -                                      | \$ | (1,426,113)  | \$<br>(1,905,024) |
|                                 | Equal to amount approved by council to be spent from reserves for Iron Horse Transfer |                  |         |         |                                           |    |              |                   |