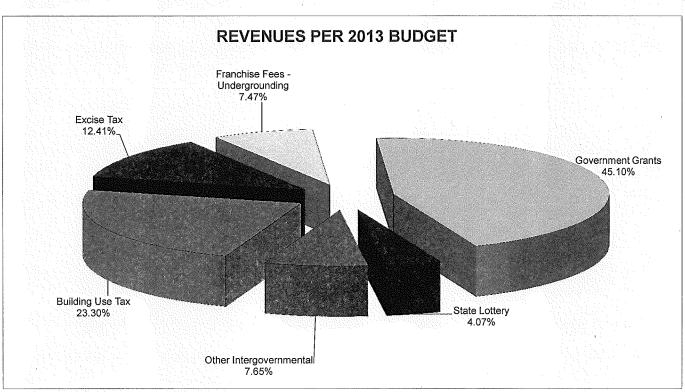

#### CITY OF STEAMBOAT SPRINGS 2013 BUDGET SUMMARY BY FUND TYPE

#### 2013 GOVERNMENTAL FUNDS

|                                 | GENERAL                                                                               | CAPITAL PROJECTS | COMMU   |         | IRON<br>HORSE                             | W  | ASTEWATER_   | WATER             |
|---------------------------------|---------------------------------------------------------------------------------------|------------------|---------|---------|-------------------------------------------|----|--------------|-------------------|
| TOTAL REVENUES                  | \$ 24,847,993                                                                         | \$ 2,917,023     | \$      | -       | \$ 842,993                                | \$ | 2,941,500    | \$<br>2,091,697   |
| TOTAL EXPENDITURES              | 25,180,279                                                                            | 4,216,383        | 8       | 0,000   | 842,993                                   |    | 4,367,613    | 3,996,721         |
| NET                             | \$ (332,286)                                                                          | \$ (1,299,360)   | \$ (8   | 0,000)  | <u>s -</u>                                | \$ | (1,426,113)  | \$<br>(1,905,024) |
|                                 |                                                                                       |                  |         |         |                                           |    |              |                   |
|                                 |                                                                                       |                  |         |         | Million Section 19                        |    |              |                   |
| REVENUES                        |                                                                                       |                  |         |         |                                           |    |              |                   |
| TAXES AND ASSESSMENTS           | \$ 17,939,698                                                                         | \$ 1,167,400     | \$      | -       | \$ -                                      | \$ | -            | \$<br>•           |
| LICENSES AND PERMITS            | 34,100                                                                                |                  |         | -       | -                                         |    | -            | -                 |
| INTERGOVERNMENTAL REVENUE       | 2,555,588                                                                             | 1,536,087        |         | -       | -                                         |    | -            | -                 |
| CHARGES FOR SERVICES            | 2,220,647                                                                             | -                |         | -       | -                                         |    | 2,928,000    | 2,026,000         |
| FINES AND FORFEITS              | 180,100                                                                               | -                |         | -       | •<br>************************************ |    | <del>-</del> | -                 |
| OTHER REVENUE                   | 676,347                                                                               | A 44             |         | -       | • · · · · · · · · · · · · · · · · · · ·   |    | 13,500       | 65,697            |
| FINANCING                       |                                                                                       |                  |         | -       |                                           |    | -            |                   |
| TRANSFERS FROM OTHER FUNDS      |                                                                                       | 213,536          | •       | -       | 842,993                                   |    |              | •                 |
| OVERHEAD                        | 1,241,513                                                                             | ·<br>-           |         | •       | -                                         |    | <b>*</b>     | -                 |
| TOTAL REVENUES                  | \$ 24,847,993                                                                         | \$ 2,917,023     | \$      |         | \$ 842,993                                | \$ | 2,941,500    | \$<br>2,091,697   |
|                                 |                                                                                       |                  |         |         |                                           |    |              |                   |
|                                 |                                                                                       |                  |         |         |                                           | ٠. |              |                   |
| <u>EXPENDITURES</u>             |                                                                                       |                  |         |         |                                           |    |              |                   |
| PERSONNEL COSTS                 | \$ 14,839,170                                                                         | \$ -             | \$      | -       | \$ 213,636                                | \$ | 689,152      | \$<br>259,450     |
| OPERATING EXPENSES              | 6,872,834                                                                             | -                |         | -       | 129,285                                   |    | 671,632      | 673,348           |
| CONTINGENCY                     | 219,561                                                                               | -                | *       | -       | -                                         |    | -            |                   |
| EQUIPMENT                       | 56,500                                                                                | -                |         | -       | -                                         |    | -            | · · ·             |
| CAPITAL OUTLAY                  |                                                                                       | 4,216,383        |         | -       | · · ·                                     |    | 1,677,718    | 2,318,207         |
| COMMUNITY SUPPORT               | 1,266,889                                                                             | -                | 8       | 0,000   | : · · · · · · · ·                         |    | -            | -                 |
| OVERHEAD                        | 561,673                                                                               |                  |         | -       | 66,654                                    |    | 246,153      | 112,600           |
| DEBT SERVICE                    | 530,700                                                                               | - 10 - 1         |         | 7       | 433,418                                   |    | 1,082,958    | 633,116           |
| TRANSFERS                       | 832,952                                                                               | eacha A          |         | -       | •                                         |    | .=.          | -                 |
| TOTAL EXPENDITURES              | \$ 25,180,279                                                                         | \$ 4,216,383     | \$ 8    | 30,000  | \$ 842,993                                | \$ | 4,367,613    | \$<br>3,996,721   |
|                                 |                                                                                       |                  |         |         |                                           |    |              |                   |
| BEGINNING FUND BALANCE/RESERVES | \$ 18,285,236                                                                         | \$ 2,626,857     | \$ 1,03 | 37,184  | \$ -                                      | \$ | 3,935,997    | \$<br>3,930,189   |
| ENDING FUND BALANCE/RESERVES    | 17,952,950                                                                            | 1,327,497        | 95      | 57,184  | -                                         |    | 2,509,884    | 2,025,165         |
| NET                             | \$ (332,286)                                                                          | \$ (1,299,360)   | \$ (8   | 30,000) | \$ -                                      | \$ | (1,426,113)  | \$<br>(1,905,024) |
|                                 | Equal to amount approved by council to be spent from reserves for Iron Horse Transfer |                  |         |         |                                           |    |              |                   |