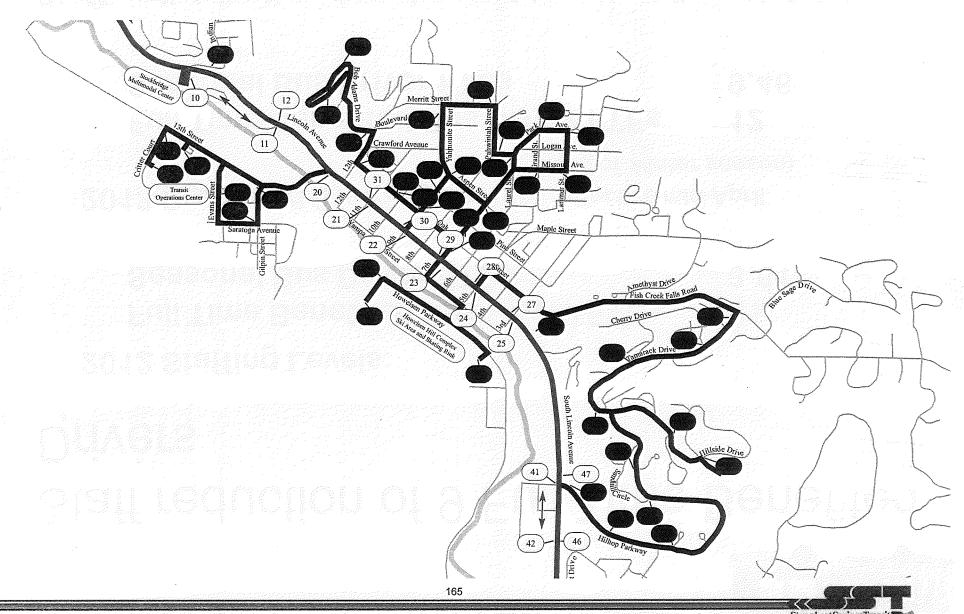

Over the years transit has grown to encompass more than 11% of the City's General Fund expenditures. The system was reviewed for inefficiencies and streamlining opportunities resulting in a proposed reduction in services for transit that includes combining routes, eliminating some inefficient routes, and adjusting overall transit schedules.