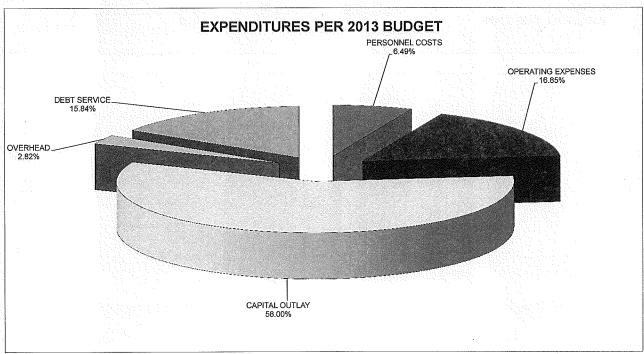

| -0.02%         |  |
|                            |                                        | र्व । मान्युक्त केलेक्ट्र बार्क |               |                                       |                |  |
| TOTAL EXPENDITURES         | 2,675,242                              | 7,912,739                       | 8,299,375     | 3,996,721                             | -51.84%        |  |
|                            | \\\\\\\\\\\\\\\\\\\\\\\\\\\\\\\\\\\\\\ | 0 1001101                       | 0.000         | 0 005455                              | 40 4=04        |  |
| FUND RESERVES, DECEMBER 31 | \$ 10,300,373                          | \$ 4,291,134                    | \$ 3,930,189  | \$ 2,025,165                          | -48.47%        |  |

# **WATER FUND**





# **WATER FUND**





DEPARTMENT: Public Works
DIVISION: Water Fund

SUBDIVISION: N/A

PROGRAMS: Water Rights Management

|