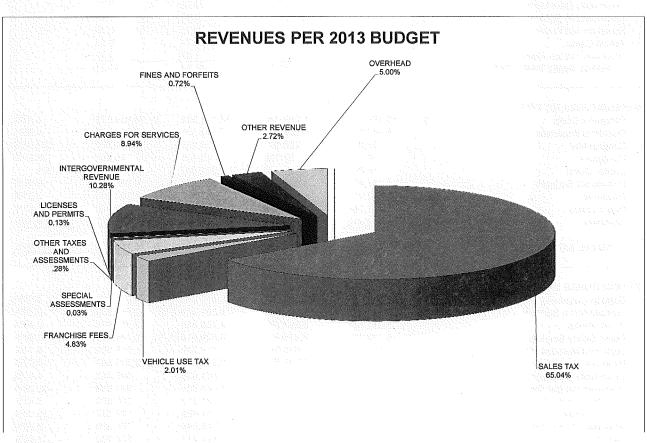

#### CITY OF STEAMBOAT SPRINGS 2013 BUDGET SUMMARY BY FUND TYPE

#### 2013 GOVERNMENTAL FUNDS

|                                 | GENERAL                                                                               | CAPITAL PROJECTS | COMMU   |         | IRON<br>HORSE                             | W  | ASTEWATER_   | WATER             |
|---------------------------------|---------------------------------------------------------------------------------------|------------------|---------|---------|-------------------------------------------|----|--------------|-------------------|
| TOTAL REVENUES                  | \$ 24,847,993                                                                         | \$ 2,917,023     | \$      | -       | \$ 842,993                                | \$ | 2,941,500    | \$<br>2,091,697   |
| TOTAL EXPENDITURES              | 25,180,279                                                                            | 4,216,383        | 8       | 0,000   | 842,993                                   |    | 4,367,613    | 3,996,721         |
| NET                             | \$ (332,286)                                                                          | \$ (1,299,360)   | \$ (8   | 0,000)  | <u>s -</u>                                | \$ | (1,426,113)  | \$<br>(1,905,024) |
|                                 |                                                                                       |                  |         |         |                                           |    |              |                   |
|                                 |                                                                                       |                  |         |         | Million Section 19                        |    |              |                   |
| REVENUES                        |                                                                                       |                  |         |         |                                           |    |              |                   |
| TAXES AND ASSESSMENTS           | \$ 17,939,698                                                                         | \$ 1,167,400     | \$      | -       | \$ -                                      | \$ | -            | \$<br>•           |
| LICENSES AND PERMITS            | 34,100                                                                                |                  |         | -       | -                                         |    | -            | -                 |
| INTERGOVERNMENTAL REVENUE       | 2,555,588                                                                             | 1,536,087        |         | -       | -                                         |    | -            | -                 |
| CHARGES FOR SERVICES            | 2,220,647                                                                             | -                |         | -       | -                                         |    | 2,928,000    | 2,026,000         |
| FINES AND FORFEITS              | 180,100                                                                               | -                |         | -       | •<br>************************************ |    | <del>-</del> | -                 |
| OTHER REVENUE                   | 676,347                                                                               | A 44             |         | -       | • · · · · · · · · · · · · · · · · · · ·   |    | 13,500       | 65,697            |
| FINANCING                       |                                                                                       |                  |         | -       |                                           |    | -            |                   |
| TRANSFERS FROM OTHER FUNDS      |                                                                                       | 213,536          | •       | -       | 842,993                                   |    |              | •                 |
| OVERHEAD                        | 1,241,513                                                                             | ·<br>-           |         | •       | -                                         |    | <b>*</b>     | -                 |
| TOTAL REVENUES                  | \$ 24,847,993                                                                         | \$ 2,917,023     | \$      |         | \$ 842,993                                | \$ | 2,941,500    | \$<br>2,091,697   |
|                                 |                                                                                       |                  |         |         |                                           |    |              |                   |
|                                 |                                                                                       |                  |         |         |                                           | ٠. |              |                   |
| <u>EXPENDITURES</u>             |                                                                                       |                  |         |         |                                           |    |              |                   |
| PERSONNEL COSTS                 | \$ 14,839,170                                                                         | \$ -             | \$      | -       | \$ 213,636                                | \$ | 689,152      | \$<br>259,450     |
| OPERATING EXPENSES              | 6,872,834                                                                             | -                |         | -       | 129,285                                   |    | 671,632      | 673,348           |
| CONTINGENCY                     | 219,561                                                                               | -                | *       | -       | -                                         |    | -            |                   |
| EQUIPMENT                       | 56,500                                                                                | -                |         | -       | -                                         |    | -            | · · ·             |
| CAPITAL OUTLAY                  |                                                                                       | 4,216,383        |         | -       | · · ·                                     |    | 1,677,718    | 2,318,207         |
| COMMUNITY SUPPORT               | 1,266,889                                                                             | -                | 8       | 0,000   | : · · · · · · · ·                         |    | -            | -                 |
| OVERHEAD                        | 561,673                                                                               |                  |         | -       | 66,654                                    |    | 246,153      | 112,600           |
| DEBT SERVICE                    | 530,700                                                                               | - 10 - 1         |         | 7       | 433,418                                   |    | 1,082,958    | 633,116           |
| TRANSFERS                       | 832,952                                                                               | eacha A          |         | -       | •                                         |    | .=.          | -                 |
| TOTAL EXPENDITURES              | \$ 25,180,279                                                                         | \$ 4,216,383     | \$ 8    | 30,000  | \$ 842,993                                | \$ | 4,367,613    | \$<br>3,996,721   |
|                                 |                                                                                       |                  |         |         |                                           |    |              |                   |
| BEGINNING FUND BALANCE/RESERVES | \$ 18,285,236                                                                         | \$ 2,626,857     | \$ 1,03 | 37,184  | \$ -                                      | \$ | 3,935,997    | \$<br>3,930,189   |
| ENDING FUND BALANCE/RESERVES    | 17,952,950                                                                            | 1,327,497        | 95      | 57,184  | -                                         |    | 2,509,884    | 2,025,165         |
| NET                             | \$ (332,286)                                                                          | \$ (1,299,360)   | \$ (8   | 30,000) | \$ -                                      | \$ | (1,426,113)  | \$<br>(1,905,024) |
|                                 | Equal to amount approved by council to be spent from reserves for Iron Horse Transfer |                  |         |         |                                           |    |              |                   |