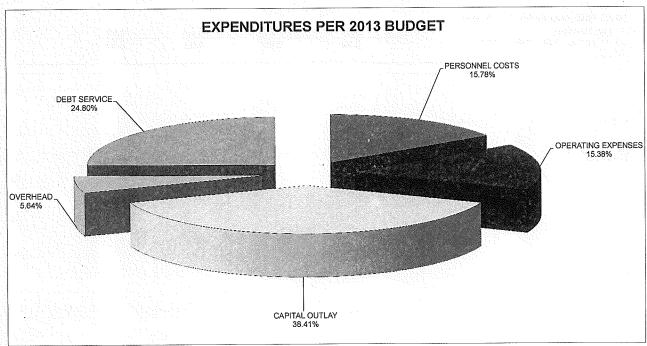

#### 2013 GOVERNMENTAL FUNDS

|                                 | GENERAL                                                                               | CAPITAL PROJECTS | COMMU   |         | IRON<br>HORSE                             | W  | ASTEWATER_   | WATER             |
|---------------------------------|---------------------------------------------------------------------------------------|------------------|---------|---------|-------------------------------------------|----|--------------|-------------------|
| TOTAL REVENUES                  | \$ 24,847,993                                                                         | \$ 2,917,023     | \$      | -       | \$ 842,993                                | \$ | 2,941,500    | \$<br>2,091,697   |
| TOTAL EXPENDITURES              | 25,180,279                                                                            | 4,216,383        | 8       | 0,000   | 842,993                                   |    | 4,367,613    | 3,996,721         |
| NET                             | \$ (332,286)                                                                          | \$ (1,299,360)   | \$ (8   | 0,000)  | <u>s -</u>                                | \$ | (1,426,113)  | \$<br>(1,905,024) |
|                                 |                                                                                       |                  |         |         |                                           |    |              |                   |
|                                 |                                                                                       |                  |         |         | Million Section 19                        |    |              |                   |
| REVENUES                        |                                                                                       |                  |         |         |                                           |    |              |                   |
| TAXES AND ASSESSMENTS           | \$ 17,939,698                                                                         | \$ 1,167,400     | \$      | -       | \$ -                                      | \$ | -            | \$<br>•           |
| LICENSES AND PERMITS            | 34,100                                                                                |                  |         | -       | -                                         |    | -            | -                 |
| INTERGOVERNMENTAL REVENUE       | 2,555,588                                                                             | 1,536,087        |         | -       | -                                         |    | -            | -                 |
| CHARGES FOR SERVICES            | 2,220,647                                                                             | -                |         | -       | -                                         |    | 2,928,000    | 2,026,000         |
| FINES AND FORFEITS              | 180,100                                                                               | -                |         | -       | •<br>************************************ |    | <del>-</del> | -                 |
| OTHER REVENUE                   | 676,347                                                                               | A 44             |         | -       | • · · · · · · · · · · · · · · · · · · ·   |    | 13,500       | 65,697            |
| FINANCING                       |                                                                                       |                  |         | -       |                                           |    | -            |                   |
| TRANSFERS FROM OTHER FUNDS      |                                                                                       | 213,536          | •       | -       | 842,993                                   |    |              | •                 |
| OVERHEAD                        | 1,241,513                                                                             | ·<br>-           |         | •       | -                                         |    | <b>*</b>     | -                 |
| TOTAL REVENUES                  | \$ 24,847,993                                                                         | \$ 2,917,023     | \$      |         | \$ 842,993                                | \$ | 2,941,500    | \$<br>2,091,697   |
|                                 |                                                                                       |                  |         |         |                                           |    |              |                   |
|                                 |                                                                                       |                  |         |         |                                           | ٠. |              |                   |
| <u>EXPENDITURES</u>             |                                                                                       |                  |         |         |                                           |    |              |                   |
| PERSONNEL COSTS                 | \$ 14,839,170                                                                         | \$ -             | \$      | -       | \$ 213,636                                | \$ | 689,152      | \$<br>259,450     |
| OPERATING EXPENSES              | 6,872,834                                                                             | -                |         | -       | 129,285                                   |    | 671,632      | 673,348           |
| CONTINGENCY                     | 219,561                                                                               | -                | *       | -       | -                                         |    | -            |                   |
| EQUIPMENT                       | 56,500                                                                                | -                |         | -       | -                                         |    | -            | · · ·             |
| CAPITAL OUTLAY                  |                                                                                       | 4,216,383        |         | -       | · · ·                                     |    | 1,677,718    | 2,318,207         |
| COMMUNITY SUPPORT               | 1,266,889                                                                             | -                | 8       | 0,000   | : · · · · · · · ·                         |    | -            | -                 |
| OVERHEAD                        | 561,673                                                                               |                  |         | -       | 66,654                                    |    | 246,153      | 112,600           |
| DEBT SERVICE                    | 530,700                                                                               | - 10 - 1         |         | 7       | 433,418                                   |    | 1,082,958    | 633,116           |
| TRANSFERS                       | 832,952                                                                               | eacha A          |         | -       | •                                         |    | .=.          | -                 |
| TOTAL EXPENDITURES              | \$ 25,180,279                                                                         | \$ 4,216,383     | \$ 8    | 30,000  | \$ 842,993                                | \$ | 4,367,613    | \$<br>3,996,721   |
|                                 |                                                                                       |                  |         |         |                                           |    |              |                   |
| BEGINNING FUND BALANCE/RESERVES | \$ 18,285,236                                                                         | \$ 2,626,857     | \$ 1,03 | 37,184  | \$ -                                      | \$ | 3,935,997    | \$<br>3,930,189   |
| ENDING FUND BALANCE/RESERVES    | 17,952,950                                                                            | 1,327,497        | 95      | 57,184  | -                                         |    | 2,509,884    | 2,025,165         |
| NET                             | \$ (332,286)                                                                          | \$ (1,299,360)   | \$ (8   | 30,000) | \$ -                                      | \$ | (1,426,113)  | \$<br>(1,905,024) |
|                                 | Equal to amount approved by council to be spent from reserves for Iron Horse Transfer |                  |         |         |                                           |    |              |                   |