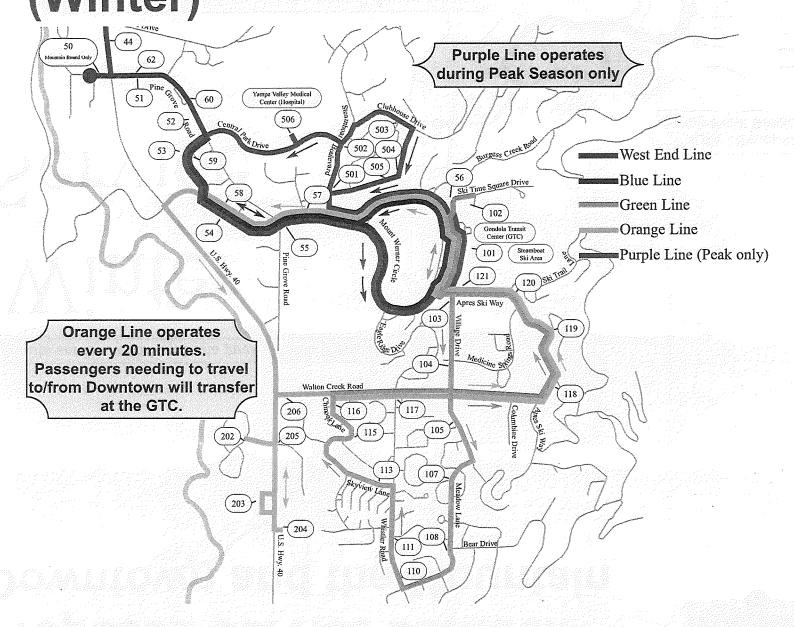

Over the years transit has grown to encompass more than 11% of the City's General Fund expenditures. The system was reviewed for inefficiencies and streamlining opportunities resulting in a proposed reduction in services for transit that includes combining routes, eliminating some inefficient routes, and adjusting overall transit schedules.