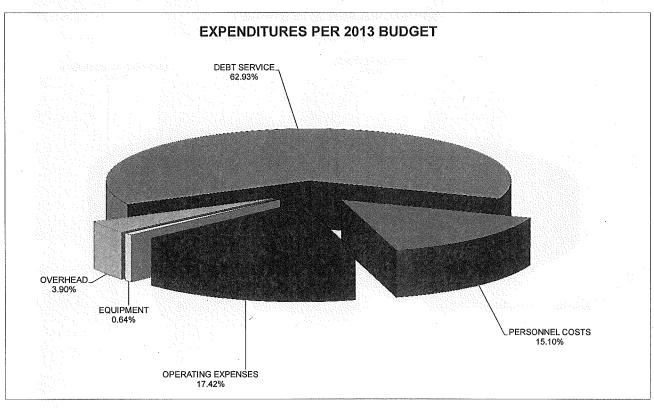

|

## **GOLF COURSE FUND**





## **GOLF COURSE FUND**





DEPARTMENT: Parks, Open Space & Recreation

DIVISION: Golf Fund SUBDIVISION: N/A

PROGRAMS: Course Operations

|                                              |          | ************************************** | Andrews Commence |            |            |           |
|----------------------------------------------|----------|----------------------------------------|------------------|------------|------------|-----------|
|                                              |          | 2011                                   | 2012             | 2012       | 2013       | %         |
|                                              |          | ACTUAL                                 | ORIG. BUD.       | PROJECTED  | BUDGET     | INC/(DEC) |
|                                              |