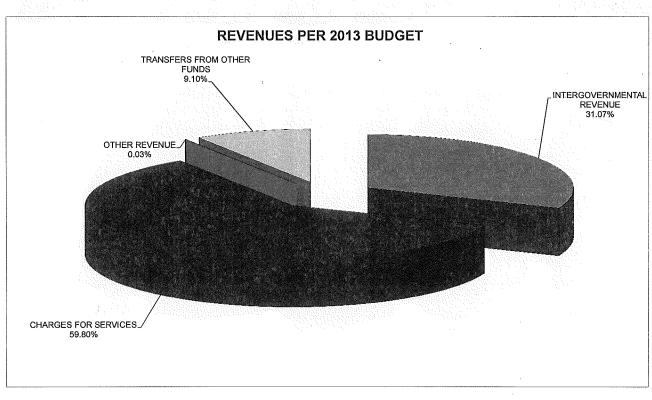

#### CITY OF STEAMBOAT SPRINGS 2013 BUDGET SUMMARY BY FUND TYPE

#### 2013 GOVERNMENTAL FUNDS

|                                 | GENERAL                                                                               | CAPITAL PROJECTS | COMMU   |         | IRON<br>HORSE                             | W  | ASTEWATER_   | WATER             |
|---------------------------------|---------------------------------------------------------------------------------------|------------------|---------|---------|-------------------------------------------|----|--------------|-------------------|
| TOTAL REVENUES                  | \$ 24,847,993                                                                         | \$ 2,917,023     | \$      | -       | \$ 842,993                                | \$ | 2,941,500    | \$<br>2,091,697   |
| TOTAL EXPENDITURES              | 25,180,279                                                                            | 4,216,383        | 8       | 0,000   | 842,993                                   |    | 4,367,613    | 3,996,721         |
| NET                             | \$ (332,286)                                                                          | \$ (1,299,360)   | \$ (8   | 0,000)  | <u>s -</u>                                | \$ | (1,426,113)  | \$<br>(1,905,024) |
|                                 |                                                                                       |                  |         |         |                                           |    |              |                   |
|                                 |                                                                                       |                  |         |         | Million Section 19                        |    |              |                   |
| REVENUES                        |                                                                                       |                  |         |         |                                           |    |              |                   |
| TAXES AND ASSESSMENTS           | \$ 17,939,698                                                                         | \$ 1,167,400     | \$      | -       | \$ -                                      | \$ | -            | \$<br>•           |
| LICENSES AND PERMITS            | 34,100                                                                                |                  |         | -       | -                                         |    | -            | -                 |
| INTERGOVERNMENTAL REVENUE       | 2,555,588                                                                             | 1,536,087        |         | -       | -                                         |    | -            | -                 |
| CHARGES FOR SERVICES            | 2,220,647                                                                             | -                |         | -       | -                                         |    | 2,928,000    | 2,026,000         |
| FINES AND FORFEITS              | 180,100                                                                               | -                |         | -       | •<br>************************************ |    | <del>-</del> | -                 |
| OTHER REVENUE                   | 676,347                                                                               | A 44             |         | -       | • · · · · · · · · · · · · · · · · · · ·   |    | 13,500       | 65,697            |
| FINANCING                       |                                                                                       |                  |         | -       |                                           |    | -            |                   |
| TRANSFERS FROM OTHER FUNDS      |                                                                                       | 213,536          | •       | -       | 842,993                                   |    |              | •                 |
| OVERHEAD                        | 1,241,513                                                                             | ·<br>-           |         | •       | -                                         |    | <b>*</b>     | -                 |
| TOTAL REVENUES                  | \$ 24,847,993                                                                         | \$ 2,917,023     | \$      |         | \$ 842,993                                | \$ | 2,941,500    | \$<br>2,091,697   |
|                                 |                                                                                       |                  |         |         |                                           |    |              |                   |
|                                 |                                                                                       |                  |         |         |                                           | ٠. |              |                   |
| <u>EXPENDITURES</u>             |                                                                                       |                  |         |         |                                           |    |              |                   |
| PERSONNEL COSTS                 | \$ 14,839,170                                                                         | \$ -             | \$      | -       | \$ 213,636                                | \$ | 689,152      | \$<br>259,450     |
| OPERATING EXPENSES              | 6,872,834                                                                             | -                |         | -       | 129,285                                   |    | 671,632      | 673,348           |
| CONTINGENCY                     | 219,561                                                                               | -                | *       | -       | -                                         |    | -            |                   |
| EQUIPMENT                       | 56,500                                                                                | -                |         | -       | -                                         |    | -            | · · ·             |
| CAPITAL OUTLAY                  |                                                                                       | 4,216,383        |         | -       | · · ·                                     |    | 1,677,718    | 2,318,207         |
| COMMUNITY SUPPORT               | 1,266,889                                                                             | -                | 8       | 0,000   | : · · · · · · · ·                         |    | -            | -                 |
| OVERHEAD                        | 561,673                                                                               |                  |         | -       | 66,654                                    |    | 246,153      | 112,600           |
| DEBT SERVICE                    | 530,700                                                                               | - 10 - 1         |         | 7       | 433,418                                   |    | 1,082,958    | 633,116           |
| TRANSFERS                       | 832,952                                                                               | eacha A          |         | -       | •                                         |    | .=.          | -                 |
| TOTAL EXPENDITURES              | \$ 25,180,279                                                                         | \$ 4,216,383     | \$ 8    | 30,000  | \$ 842,993                                | \$ | 4,367,613    | \$<br>3,996,721   |
|                                 |                                                                                       |                  |         |         |                                           |    |              |                   |
| BEGINNING FUND BALANCE/RESERVES | \$ 18,285,236                                                                         | \$ 2,626,857     | \$ 1,03 | 37,184  | \$ -                                      | \$ | 3,935,997    | \$<br>3,930,189   |
| ENDING FUND BALANCE/RESERVES    | 17,952,950                                                                            | 1,327,497        | 95      | 57,184  | -                                         |    | 2,509,884    | 2,025,165         |
| NET                             | \$ (332,286)                                                                          | \$ (1,299,360)   | \$ (8   | 30,000) | \$ -                                      | \$ | (1,426,113)  | \$<br>(1,905,024) |
|                                 | Equal to amount approved by council to be spent from reserves for Iron Horse Transfer |                  |         |         |                                           |    |              |                   |