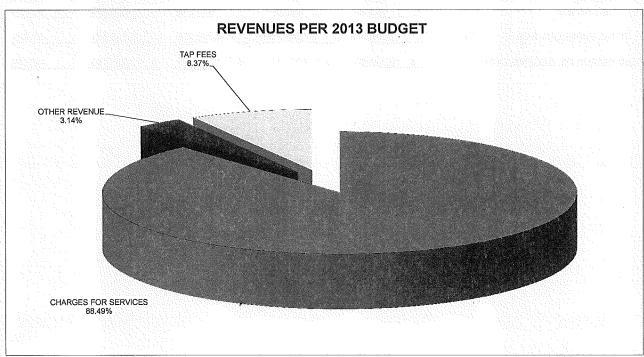

| -0.02%         |  |
|                            |                                        | र्व । मान्युक्त केलेक्ट्र बार्क |               |                                       |                |  |
| TOTAL EXPENDITURES         | 2,675,242                              | 7,912,739                       | 8,299,375     | 3,996,721                             | -51.84%        |  |
|                            | \\\\\\\\\\\\\\\\\\\\\\\\\\\\\\\\\\\\\\ | 0 1001101                       | 0.000         | 0 005455                              | 40 4=04        |  |
| FUND RESERVES, DECEMBER 31 | \$ 10,300,373                          | \$ 4,291,134                    | \$ 3,930,189  | \$ 2,025,165                          | -48.47%        |  |

# **WATER FUND**





# **WATER FUND**





DEPARTMENT: Public Works
DIVISION: Water Fund

SUBDIVISION: N/A

PROGRAMS: Water Rights Management

|