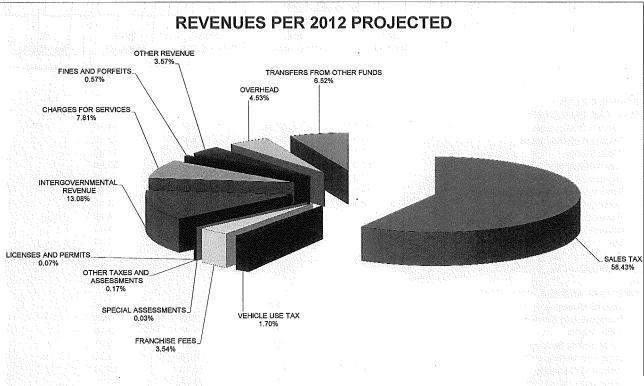

#### CITY OF STEAMBOAT SPRINGS 2013 BUDGET SUMMARY BY FUND TYPE

#### 2013 GOVERNMENTAL FUNDS

|                                 | GENERAL                                                                               | CAPITAL PROJECTS | COMMU   |         | IRON<br>HORSE                             | W  | ASTEWATER_   | WATER             |
|---------------------------------|---------------------------------------------------------------------------------------|------------------|---------|---------|-------------------------------------------|----|--------------|-------------------|
| TOTAL REVENUES                  | \$ 24,847,993                                                                         | \$ 2,917,023     | \$      | -       | \$ 842,993                                | \$ | 2,941,500    | \$<br>2,091,697   |
| TOTAL EXPENDITURES              | 25,180,279                                                                            | 4,216,383        | 8       | 0,000   | 842,993                                   |    | 4,367,613    | 3,996,721         |
| NET                             | \$ (332,286)                                                                          | \$ (1,299,360)   | \$ (8   | 0,000)  | <u>s -</u>                                | \$ | (1,426,113)  | \$<br>(1,905,024) |
|                                 |                                                                                       |                  |         |         |                                           |    |              |                   |
|                                 |                                                                                       |                  |         |         | Million Section 19                        |    |              |                   |
| REVENUES                        |                                                                                       |                  |         |         |                                           |    |              |                   |
| TAXES AND ASSESSMENTS           | \$ 17,939,698                                                                         | \$ 1,167,400     | \$      | -       | \$ -                                      | \$ | -            | \$<br>•           |
| LICENSES AND PERMITS            | 34,100                                                                                |                  |         | -       | -                                         |    | -            | -                 |
| INTERGOVERNMENTAL REVENUE       | 2,555,588                                                                             | 1,536,087        |         | -       | -                                         |    | -            | -                 |
| CHARGES FOR SERVICES            | 2,220,647                                                                             | -                |         | -       | -                                         |    | 2,928,000    | 2,026,000         |
| FINES AND FORFEITS              | 180,100                                                                               | -                |         | -       | •<br>************************************ |    | <del>-</del> | -                 |
| OTHER REVENUE                   | 676,347                                                                               | A 44             |         | -       | • · · · · · · · · · · · · · · · · · · ·   |    | 13,500       | 65,697            |
| FINANCING                       |                                                                                       |                  |         | -       |                                           |    | -            |                   |
| TRANSFERS FROM OTHER FUNDS      |                                                                                       | 213,536          | •       | -       | 842,993                                   |    |              | •                 |
| OVERHEAD                        | 1,241,513                                                                             | ·<br>-           |         | •       | -                                         |    | <b>*</b>     | -                 |
| TOTAL REVENUES                  | \$ 24,847,993                                                                         | \$ 2,917,023     | \$      |         | \$ 842,993                                | \$ | 2,941,500    | \$<br>2,091,697   |
|                                 |                                                                                       |                  |         |         |                                           |    |              |                   |
|                                 |                                                                                       |                  |         |         |                                           | ٠. |              |                   |
| <u>EXPENDITURES</u>             |                                                                                       |                  |         |         |                                           |    |              |                   |
| PERSONNEL COSTS                 | \$ 14,839,170                                                                         | \$ -             | \$      | -       | \$ 213,636                                | \$ | 689,152      | \$<br>259,450     |
| OPERATING EXPENSES              | 6,872,834                                                                             | -                |         | -       | 129,285                                   |    | 671,632      | 673,348           |
| CONTINGENCY                     | 219,561                                                                               | -                | *       | -       | -                                         |    | -            |                   |
| EQUIPMENT                       | 56,500                                                                                | -                |         | -       | -                                         |    | -            | · · ·             |
| CAPITAL OUTLAY                  |                                                                                       | 4,216,383        |         | -       | · · ·                                     |    | 1,677,718    | 2,318,207         |
| COMMUNITY SUPPORT               | 1,266,889                                                                             | -                | 8       | 0,000   | : · · · · · · · ·                         |    | -            | -                 |
| OVERHEAD                        | 561,673                                                                               |                  |         | -       | 66,654                                    |    | 246,153      | 112,600           |
| DEBT SERVICE                    | 530,700                                                                               | - 10 - 1         |         | 7       | 433,418                                   |    | 1,082,958    | 633,116           |
| TRANSFERS                       | 832,952                                                                               | eacha A          |         | -       | •                                         |    | .=.          | -                 |
| TOTAL EXPENDITURES              | \$ 25,180,279                                                                         | \$ 4,216,383     | \$ 8    | 30,000  | \$ 842,993                                | \$ | 4,367,613    | \$<br>3,996,721   |
|                                 |                                                                                       |                  |         |         |                                           |    |              |                   |
| BEGINNING FUND BALANCE/RESERVES | \$ 18,285,236                                                                         | \$ 2,626,857     | \$ 1,03 | 37,184  | \$ -                                      | \$ | 3,935,997    | \$<br>3,930,189   |
| ENDING FUND BALANCE/RESERVES    | 17,952,950                                                                            | 1,327,497        | 95      | 57,184  | -                                         |    | 2,509,884    | 2,025,165         |
| NET                             | \$ (332,286)                                                                          | \$ (1,299,360)   | \$ (8   | 30,000) | \$ -                                      | \$ | (1,426,113)  | \$<br>(1,905,024) |
|                                 | Equal to amount approved by council to be spent from reserves for Iron Horse Transfer |                  |         |         |                                           |    |              |                   |