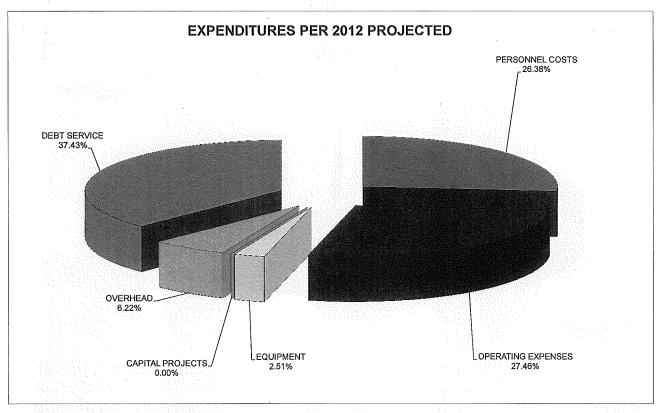

|

## **GOLF COURSE FUND**





## **GOLF COURSE FUND**





DEPARTMENT: Parks, Open Space & Recreation

DIVISION: Golf Fund SUBDIVISION: N/A

PROGRAMS: Course Operations

|                                              |          | ************************************** | Andrews Commence |            |            |           |
|----------------------------------------------|----------|----------------------------------------|------------------|------------|------------|-----------|
|                                              |          | 2011                                   | 2012             | 2012       | 2013       | %         |
|                                              |          | ACTUAL                                 | ORIG. BUD.       | PROJECTED  | BUDGET     | INC/(DEC) |
|                                              |