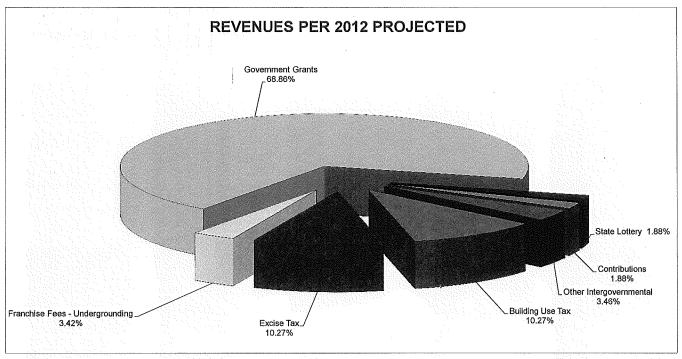

#### CITY OF STEAMBOAT SPRINGS 2013 BUDGET SUMMARY BY FUND TYPE

#### 2013 GOVERNMENTAL FUNDS

|                                 | GENERAL                                                                               | CAPITAL PROJECTS | COMMU   |         | IRON<br>HORSE                             | W  | ASTEWATER_   | WATER             |
|---------------------------------|---------------------------------------------------------------------------------------|------------------|---------|---------|-------------------------------------------|----|--------------|-------------------|
| TOTAL REVENUES                  | \$ 24,847,993                                                                         | \$ 2,917,023     | \$      | -       | \$ 842,993                                | \$ | 2,941,500    | \$<br>2,091,697   |
| TOTAL EXPENDITURES              | 25,180,279                                                                            | 4,216,383        | 8       | 0,000   | 842,993                                   |    | 4,367,613    | 3,996,721         |
| NET                             | \$ (332,286)                                                                          | \$ (1,299,360)   | \$ (8   | 0,000)  | <u>s -</u>                                | \$ | (1,426,113)  | \$<br>(1,905,024) |
|                                 |                                                                                       |                  |         |         |                                           |    |              |                   |
|                                 |                                                                                       |                  |         |         | Million Section 19                        |    |              |                   |
| REVENUES                        |                                                                                       |                  |         |         |                                           |    |              |                   |
| TAXES AND ASSESSMENTS           | \$ 17,939,698                                                                         | \$ 1,167,400     | \$      | -       | \$ -                                      | \$ | -            | \$<br>•           |
| LICENSES AND PERMITS            | 34,100                                                                                |                  |         | -       | -                                         |    | -            | -                 |
| INTERGOVERNMENTAL REVENUE       | 2,555,588                                                                             | 1,536,087        |         | -       | -                                         |    | -            | -                 |
| CHARGES FOR SERVICES            | 2,220,647                                                                             | -                |         | -       | -                                         |    | 2,928,000    | 2,026,000         |
| FINES AND FORFEITS              | 180,100                                                                               | -                |         | -       | •<br>************************************ |    | <del>-</del> | -                 |
| OTHER REVENUE                   | 676,347                                                                               | A 44             |         | -       | • · · · · · · · · · · · · · · · · · · ·   |    | 13,500       | 65,697            |
| FINANCING                       |                                                                                       |                  |         | -       |                                           |    | -            |                   |
| TRANSFERS FROM OTHER FUNDS      |                                                                                       | 213,536          | •       | -       | 842,993                                   |    |              | •                 |
| OVERHEAD                        | 1,241,513                                                                             | ·<br>-           |         | •       | -                                         |    | <b>*</b>     | -                 |
| TOTAL REVENUES                  | \$ 24,847,993                                                                         | \$ 2,917,023     | \$      |         | \$ 842,993                                | \$ | 2,941,500    | \$<br>2,091,697   |
|                                 |                                                                                       |                  |         |         |                                           |    |              |                   |
|                                 |                                                                                       |                  |         |         |                                           | ٠. |              |                   |
| <u>EXPENDITURES</u>             |                                                                                       |                  |         |         |                                           |    |              |                   |
| PERSONNEL COSTS                 | \$ 14,839,170                                                                         | \$ -             | \$      | -       | \$ 213,636                                | \$ | 689,152      | \$<br>259,450     |
| OPERATING EXPENSES              | 6,872,834                                                                             | -                |         | -       | 129,285                                   |    | 671,632      | 673,348           |
| CONTINGENCY                     | 219,561                                                                               | -                | *       | -       | -                                         |    | -            |                   |
| EQUIPMENT                       | 56,500                                                                                | -                |         | -       | -                                         |    | -            | · · ·             |
| CAPITAL OUTLAY                  |                                                                                       | 4,216,383        |         | -       | · · ·                                     |    | 1,677,718    | 2,318,207         |
| COMMUNITY SUPPORT               | 1,266,889                                                                             | -                | 8       | 0,000   | : · · · · · · · ·                         |    | -            | -                 |
| OVERHEAD                        | 561,673                                                                               |                  |         | -       | 66,654                                    |    | 246,153      | 112,600           |
| DEBT SERVICE                    | 530,700                                                                               | - 10 - 1         |         | 7       | 433,418                                   |    | 1,082,958    | 633,116           |
| TRANSFERS                       | 832,952                                                                               | eacha A          |         | -       | •                                         |    | .=.          | -                 |
| TOTAL EXPENDITURES              | \$ 25,180,279                                                                         | \$ 4,216,383     | \$ 8    | 30,000  | \$ 842,993                                | \$ | 4,367,613    | \$<br>3,996,721   |
|                                 |                                                                                       |                  |         |         |                                           |    |              |                   |
| BEGINNING FUND BALANCE/RESERVES | \$ 18,285,236                                                                         | \$ 2,626,857     | \$ 1,03 | 37,184  | \$ -                                      | \$ | 3,935,997    | \$<br>3,930,189   |
| ENDING FUND BALANCE/RESERVES    | 17,952,950                                                                            | 1,327,497        | 95      | 57,184  | -                                         |    | 2,509,884    | 2,025,165         |
| NET                             | \$ (332,286)                                                                          | \$ (1,299,360)   | \$ (8   | 30,000) | \$ -                                      | \$ | (1,426,113)  | \$<br>(1,905,024) |
|                                 | Equal to amount approved by council to be spent from reserves for Iron Horse Transfer |                  |         |         |                                           |    |              |                   |