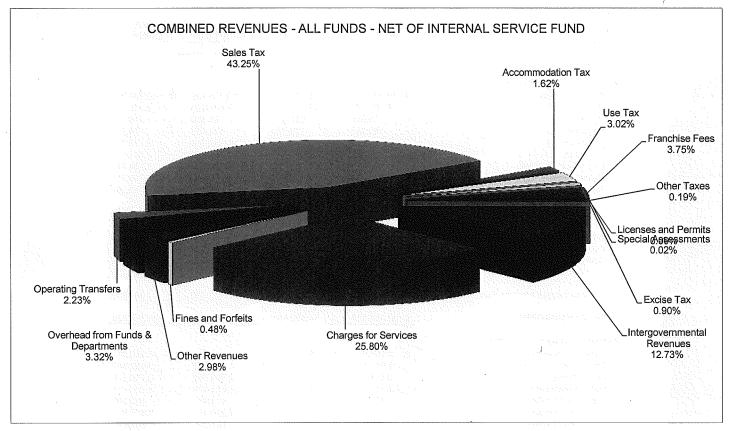

#### CITY OF STEAMBOAT SPRINGS 2013 BUDGET SUMMARY BY FUND TYPE

#### 2013 GOVERNMENTAL FUNDS

|                                 | GENERAL                                                                               | CAPITAL PROJECTS | COMMU   |         | IRON<br>HORSE                             | W  | ASTEWATER_   | WATER             |
|---------------------------------|---------------------------------------------------------------------------------------|------------------|---------|---------|-------------------------------------------|----|--------------|-------------------|
| TOTAL REVENUES                  | \$ 24,847,993                                                                         | \$ 2,917,023     | \$      | -       | \$ 842,993                                | \$ | 2,941,500    | \$<br>2,091,697   |
| TOTAL EXPENDITURES              | 25,180,279                                                                            | 4,216,383        | 8       | 0,000   | 842,993                                   |    | 4,367,613    | 3,996,721         |
| NET                             | \$ (332,286)                                                                          | \$ (1,299,360)   | \$ (8   | 0,000)  | <u>s -</u>                                | \$ | (1,426,113)  | \$<br>(1,905,024) |
|                                 |                                                                                       |                  |         |         |                                           |    |              |                   |
|                                 |                                                                                       |                  |         |         | Million Section 19                        |    |              |                   |
| REVENUES                        |                                                                                       |                  |         |         |                                           |    |              |                   |
| TAXES AND ASSESSMENTS           | \$ 17,939,698                                                                         | \$ 1,167,400     | \$      | -       | \$ -                                      | \$ | -            | \$<br>•           |
| LICENSES AND PERMITS            | 34,100                                                                                |                  |         | -       | -                                         |    | -            | -                 |
| INTERGOVERNMENTAL REVENUE       | 2,555,588                                                                             | 1,536,087        |         | -       | -                                         |    | -            | -                 |
| CHARGES FOR SERVICES            | 2,220,647                                                                             | -                |         | -       | -                                         |    | 2,928,000    | 2,026,000         |
| FINES AND FORFEITS              | 180,100                                                                               | -                |         | -       | •<br>************************************ |    | <del>-</del> | -                 |
| OTHER REVENUE                   | 676,347                                                                               | A 44             |         | -       | • · · · · · · · · · · · · · · · · · · ·   |    | 13,500       | 65,697            |
| FINANCING                       |                                                                                       |                  |         | -       |                                           |    | -            |                   |
| TRANSFERS FROM OTHER FUNDS      |                                                                                       | 213,536          | •       | -       | 842,993                                   |    |              | •                 |
| OVERHEAD                        | 1,241,513                                                                             | ·<br>-           |         | •       | -                                         |    | <b>*</b>     | -                 |
| TOTAL REVENUES                  | \$ 24,847,993                                                                         | \$ 2,917,023     | \$      |         | \$ 842,993                                | \$ | 2,941,500    | \$<br>2,091,697   |
|                                 |                                                                                       |                  |         |         |                                           |    |              |                   |
|                                 |                                                                                       |                  |         |         |                                           | ٠. |              |                   |
| <u>EXPENDITURES</u>             |                                                                                       |                  |         |         |                                           |    |              |                   |
| PERSONNEL COSTS                 | \$ 14,839,170                                                                         | \$ -             | \$      | -       | \$ 213,636                                | \$ | 689,152      | \$<br>259,450     |
| OPERATING EXPENSES              | 6,872,834                                                                             | -                |         | -       | 129,285                                   |    | 671,632      | 673,348           |
| CONTINGENCY                     | 219,561                                                                               | -                | *       | -       | -                                         |    | -            |                   |
| EQUIPMENT                       | 56,500                                                                                | -                |         | -       | -                                         |    | -            | · · ·             |
| CAPITAL OUTLAY                  |                                                                                       | 4,216,383        |         | -       | · · ·                                     |    | 1,677,718    | 2,318,207         |
| COMMUNITY SUPPORT               | 1,266,889                                                                             | -                | 8       | 0,000   | : · · · · · · · ·                         |    | -            | -                 |
| OVERHEAD                        | 561,673                                                                               |                  |         | -       | 66,654                                    |    | 246,153      | 112,600           |
| DEBT SERVICE                    | 530,700                                                                               | - 10 - 1         |         | 7       | 433,418                                   |    | 1,082,958    | 633,116           |
| TRANSFERS                       | 832,952                                                                               | eacha A          |         | -       | •                                         |    | .=.          | -                 |
| TOTAL EXPENDITURES              | \$ 25,180,279                                                                         | \$ 4,216,383     | \$ 8    | 30,000  | \$ 842,993                                | \$ | 4,367,613    | \$<br>3,996,721   |
|                                 |                                                                                       |                  |         |         |                                           |    |              |                   |
| BEGINNING FUND BALANCE/RESERVES | \$ 18,285,236                                                                         | \$ 2,626,857     | \$ 1,03 | 37,184  | \$ -                                      | \$ | 3,935,997    | \$<br>3,930,189   |
| ENDING FUND BALANCE/RESERVES    | 17,952,950                                                                            | 1,327,497        | 95      | 57,184  | -                                         |    | 2,509,884    | 2,025,165         |
| NET                             | \$ (332,286)                                                                          | \$ (1,299,360)   | \$ (8   | 30,000) | \$ -                                      | \$ | (1,426,113)  | \$<br>(1,905,024) |
|                                 | Equal to amount approved by council to be spent from reserves for Iron Horse Transfer |                  |         |         |                                           |    |              |                   |