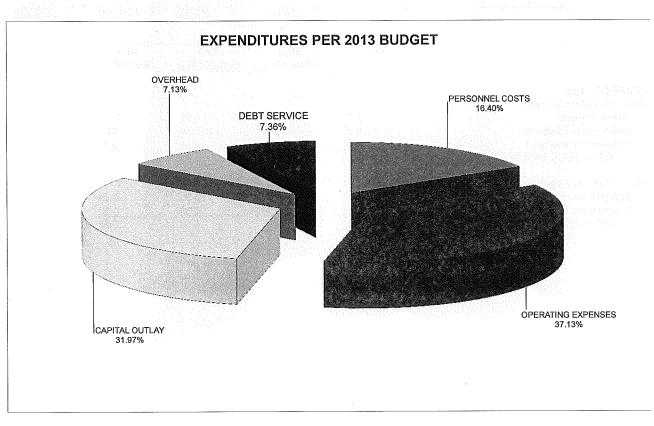

#### CITY OF STEAMBOAT SPRINGS 2013 BUDGET SUMMARY BY FUND TYPE

#### 2013 GOVERNMENTAL FUNDS

|                                 | GENERAL                                                                               | CAPITAL PROJECTS | COMMU   |         | IRON<br>HORSE                             | W  | ASTEWATER_   | WATER             |
|---------------------------------|---------------------------------------------------------------------------------------|------------------|---------|---------|-------------------------------------------|----|--------------|-------------------|
| TOTAL REVENUES                  | \$ 24,847,993                                                                         | \$ 2,917,023     | \$      | -       | \$ 842,993                                | \$ | 2,941,500    | \$<br>2,091,697   |
| TOTAL EXPENDITURES              | 25,180,279                                                                            | 4,216,383        | 8       | 0,000   | 842,993                                   |    | 4,367,613    | 3,996,721         |
| NET                             | \$ (332,286)                                                                          | \$ (1,299,360)   | \$ (8   | 0,000)  | <u>s -</u>                                | \$ | (1,426,113)  | \$<br>(1,905,024) |
|                                 |                                                                                       |                  |         |         |                                           |    |              |                   |
|                                 |                                                                                       |                  |         |         | Million Section 19                        |    |              |                   |
| REVENUES                        |                                                                                       |                  |         |         |                                           |    |              |                   |
| TAXES AND ASSESSMENTS           | \$ 17,939,698                                                                         | \$ 1,167,400     | \$      | -       | \$ -                                      | \$ | -            | \$<br>•           |
| LICENSES AND PERMITS            | 34,100                                                                                |                  |         | -       | -                                         |    | -            | -                 |
| INTERGOVERNMENTAL REVENUE       | 2,555,588                                                                             | 1,536,087        |         | -       | -                                         |    | -            | -                 |
| CHARGES FOR SERVICES            | 2,220,647                                                                             | -                |         | -       | -                                         |    | 2,928,000    | 2,026,000         |
| FINES AND FORFEITS              | 180,100                                                                               | -                |         | -       | •<br>************************************ |    | <del>-</del> | -                 |
| OTHER REVENUE                   | 676,347                                                                               | A 44             |         | -       | • · · · · · · · · · · · · · · · · · · ·   |    | 13,500       | 65,697            |
| FINANCING                       |                                                                                       |                  |         | -       |                                           |    | -            |                   |
| TRANSFERS FROM OTHER FUNDS      |                                                                                       | 213,536          | •       | -       | 842,993                                   |    |              | •                 |
| OVERHEAD                        | 1,241,513                                                                             | ·<br>-           |         | •       | -                                         |    | <b>*</b>     | -                 |
| TOTAL REVENUES                  | \$ 24,847,993                                                                         | \$ 2,917,023     | \$      |         | \$ 842,993                                | \$ | 2,941,500    | \$<br>2,091,697   |
|                                 |                                                                                       |                  |         |         |                                           |    |              |                   |
|                                 |                                                                                       |                  |         |         |                                           | ٠. |              |                   |
| <u>EXPENDITURES</u>             |                                                                                       |                  |         |         |                                           |    |              |                   |
| PERSONNEL COSTS                 | \$ 14,839,170                                                                         | \$ -             | \$      | -       | \$ 213,636                                | \$ | 689,152      | \$<br>259,450     |
| OPERATING EXPENSES              | 6,872,834                                                                             | -                |         | -       | 129,285                                   |    | 671,632      | 673,348           |
| CONTINGENCY                     | 219,561                                                                               | -                | *       | -       | -                                         |    | -            |                   |
| EQUIPMENT                       | 56,500                                                                                | -                |         | -       | -                                         |    | -            | · · ·             |
| CAPITAL OUTLAY                  |                                                                                       | 4,216,383        |         | -       | · · ·                                     |    | 1,677,718    | 2,318,207         |
| COMMUNITY SUPPORT               | 1,266,889                                                                             | -                | 8       | 0,000   | : · · · · · · · ·                         |    | -            | -                 |
| OVERHEAD                        | 561,673                                                                               |                  |         | -       | 66,654                                    |    | 246,153      | 112,600           |
| DEBT SERVICE                    | 530,700                                                                               | - 10 - 1         |         | 7       | 433,418                                   |    | 1,082,958    | 633,116           |
| TRANSFERS                       | 832,952                                                                               | eacha A          |         | -       | •                                         |    | .=.          | -                 |
| TOTAL EXPENDITURES              | \$ 25,180,279                                                                         | \$ 4,216,383     | \$ 8    | 30,000  | \$ 842,993                                | \$ | 4,367,613    | \$<br>3,996,721   |
|                                 |                                                                                       |                  |         |         |                                           |    |              |                   |
| BEGINNING FUND BALANCE/RESERVES | \$ 18,285,236                                                                         | \$ 2,626,857     | \$ 1,03 | 37,184  | \$ -                                      | \$ | 3,935,997    | \$<br>3,930,189   |
| ENDING FUND BALANCE/RESERVES    | 17,952,950                                                                            | 1,327,497        | 95      | 57,184  | -                                         |    | 2,509,884    | 2,025,165         |
| NET                             | \$ (332,286)                                                                          | \$ (1,299,360)   | \$ (8   | 30,000) | \$ -                                      | \$ | (1,426,113)  | \$<br>(1,905,024) |
|                                 | Equal to amount approved by council to be spent from reserves for Iron Horse Transfer |                  |         |         |                                           |    |              |                   |