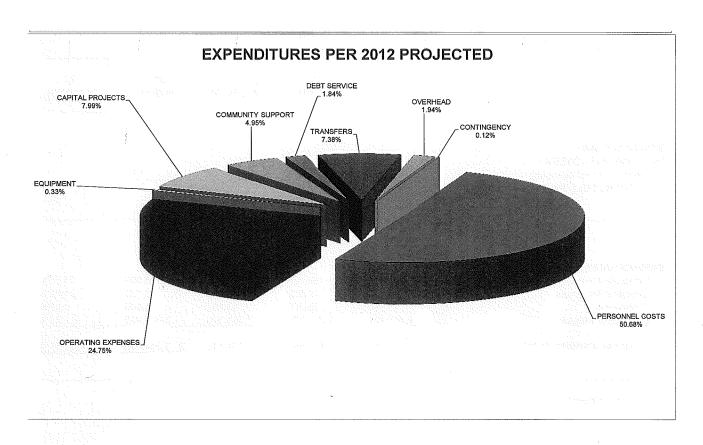

| 151,589           | 189,577        | 25.06%         |
| Howelsen Hill Ice Arena      |           | _                                                   | _                    | 748,544           | 708,308        | -5.38%         |
| Debt Service                 |           | 487,784                                             | 484,376              | 521,213           | 530,700        | 1.82%          |
| Transfers                    |           | 1,865,410                                           | 2,064,401            | 2,089,404         | 832,952        | -60.13%        |
| TOTAL EXPENDITURES           | \$        | 22,808,112                                          | \$ 24,715,069        | \$ 28,295,434     | \$ 25,180,279  | -11.01%        |

#### **GENERAL FUND**









| CITY OF STEAMBOAT SPRINGS<br>2013 BUDGET |                |                    |                   |                |                |  |  |  |  |  |
|------------------------------------------|----------------|--------------------|-------------------|----------------|----------------|--|--|--|--|--|
| CITY COUNCIL SUMMARY                     | 2011<br>ACTUAL | 2012<br>ORIG. BUD. | 2012<br>PROJECTED | 2013<br>BUDGET | %<br>INC/(DEC) |  |  |  |  |  |
|                                          |                |                    |                   |                |                |  |  |  |  |  |
| STAFFING PLAN                            |                |                    |                   |                |                |  |  |  |  |  |
| FULL TIME EMPLOYEES