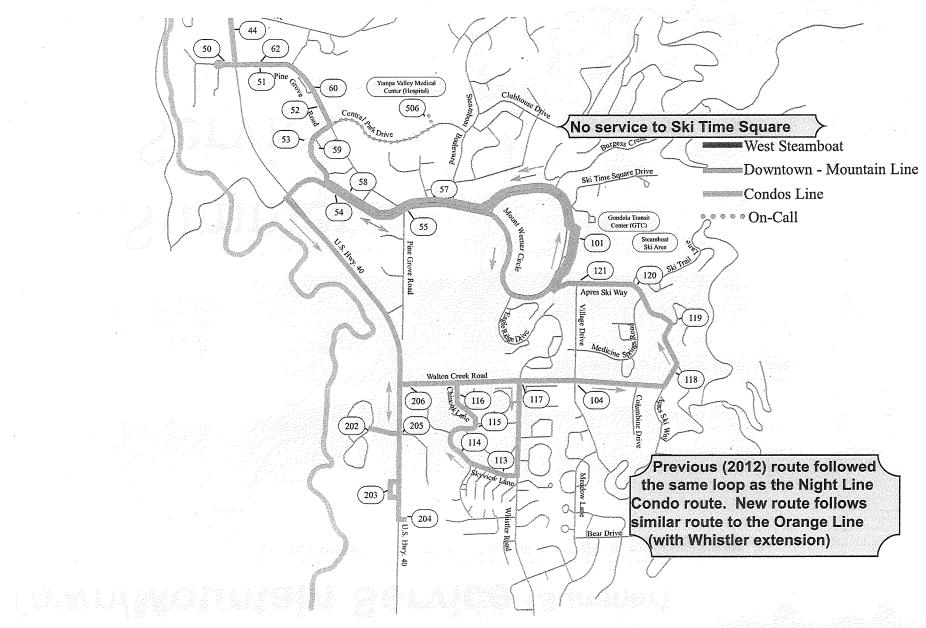

Over the years transit has grown to encompass more than 11% of the City's General Fund expenditures. The system was reviewed for inefficiencies and streamlining opportunities resulting in a proposed reduction in services for transit that includes combining routes, eliminating some inefficient routes, and adjusting overall transit schedules.