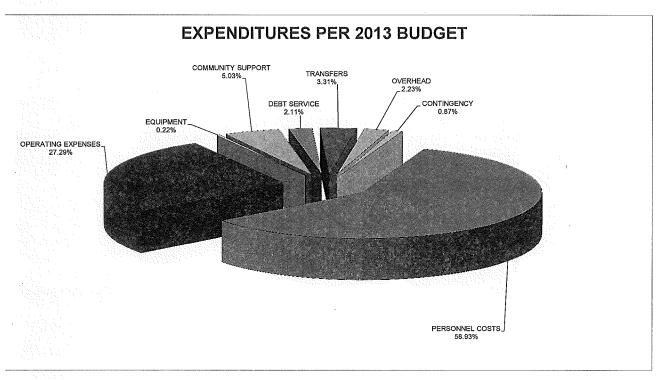

| 151,589           | 189,577        | 25.06%         |
| Howelsen Hill Ice Arena      |           | _                                                   | _                    | 748,544           | 708,308        | -5.38%         |
| Debt Service                 |           | 487,784                                             | 484,376              | 521,213           | 530,700        | 1.82%          |
| Transfers                    |           | 1,865,410                                           | 2,064,401            | 2,089,404         | 832,952        | -60.13%        |
| TOTAL EXPENDITURES           | \$        | 22,808,112                                          | \$ 24,715,069        | \$ 28,295,434     | \$ 25,180,279  | -11.01%        |

#### **GENERAL FUND**









| CITY OF STEAMBOAT SPRINGS<br>2013 BUDGET |                |                    |                   |                |                |  |  |  |  |  |
|------------------------------------------|----------------|--------------------|-------------------|----------------|----------------|--|--|--|--|--|
| CITY COUNCIL SUMMARY                     | 2011<br>ACTUAL | 2012<br>ORIG. BUD. | 2012<br>PROJECTED | 2013<br>BUDGET | %<br>INC/(DEC) |  |  |  |  |  |
|                                          |                |                    |                   |                |                |  |  |  |  |  |
| STAFFING PLAN                            |                |                    |                   |                |                |  |  |  |  |  |
| FULL TIME EMPLOYEES