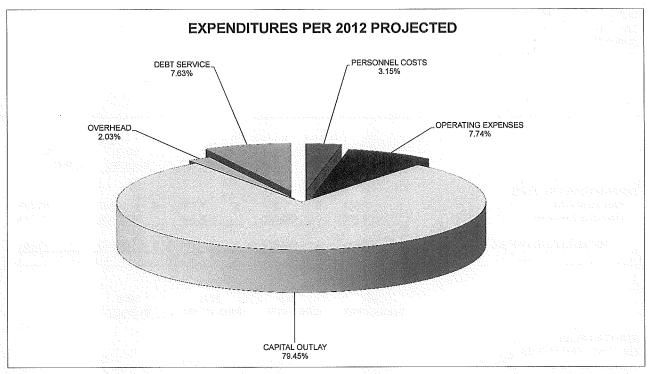

| -0.02%         |  |
|                            |                                        | र्व । मान्युक्त केलेक्ट्र बार्क |               |                                       |                |  |
| TOTAL EXPENDITURES         | 2,675,242                              | 7,912,739                       | 8,299,375     | 3,996,721                             | -51.84%        |  |
|                            | \\\\\\\\\\\\\\\\\\\\\\\\\\\\\\\\\\\\\\ | 0 1001101                       | 0.000         | 0 005455                              | 40 4=04        |  |
| FUND RESERVES, DECEMBER 31 | \$ 10,300,373                          | \$ 4,291,134                    | \$ 3,930,189  | \$ 2,025,165                          | -48.47%        |  |

# **WATER FUND**





# **WATER FUND**





DEPARTMENT: Public Works
DIVISION: Water Fund

SUBDIVISION: N/A

PROGRAMS: Water Rights Management

|