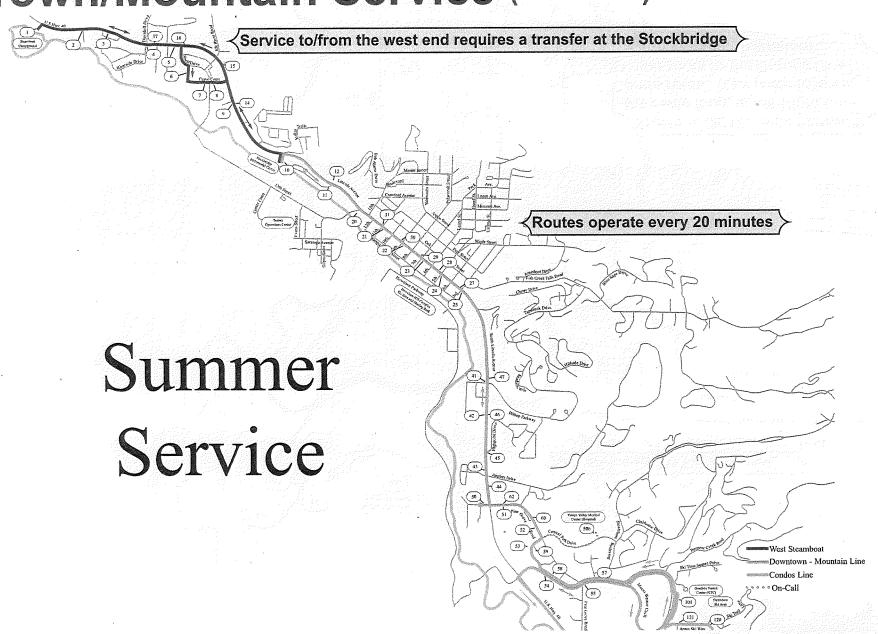

Over the years transit has grown to encompass more than 11% of the City's General Fund expenditures. The system was reviewed for inefficiencies and streamlining opportunities resulting in a proposed reduction in services for transit that includes combining routes, eliminating some inefficient routes, and adjusting overall transit schedules.