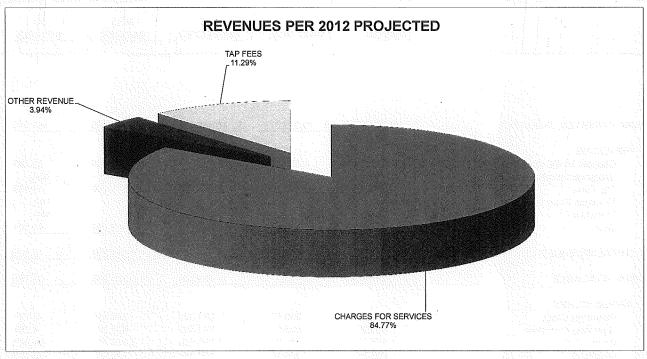

#### 2013 GOVERNMENTAL FUNDS

|                                 | GENERAL                                                                               | CAPITAL PROJECTS | COMMU   |         | IRON<br>HORSE                             | W  | ASTEWATER_   | WATER             |
|---------------------------------|---------------------------------------------------------------------------------------|------------------|---------|---------|-------------------------------------------|----|--------------|-------------------|
| TOTAL REVENUES                  | \$ 24,847,993                                                                         | \$ 2,917,023     | \$      | -       | \$ 842,993                                | \$ | 2,941,500    | \$<br>2,091,697   |
| TOTAL EXPENDITURES              | 25,180,279                                                                            | 4,216,383        | 8       | 0,000   | 842,993                                   |    | 4,367,613    | 3,996,721         |
| NET                             | \$ (332,286)                                                                          | \$ (1,299,360)   | \$ (8   | 0,000)  | <u>s -</u>                                | \$ | (1,426,113)  | \$<br>(1,905,024) |
|                                 |                                                                                       |                  |         |         |                                           |    |              |                   |
|                                 |                                                                                       |                  |         |         | Million Section 19                        |    |              |                   |
| REVENUES                        |                                                                                       |                  |         |         |                                           |    |              |                   |
| TAXES AND ASSESSMENTS           | \$ 17,939,698                                                                         | \$ 1,167,400     | \$      | -       | \$ -                                      | \$ | -            | \$<br>•           |
| LICENSES AND PERMITS            | 34,100                                                                                |                  |         | -       | -                                         |    | -            | -                 |
| INTERGOVERNMENTAL REVENUE       | 2,555,588                                                                             | 1,536,087        |         | -       | -                                         |    | -            | -                 |
| CHARGES FOR SERVICES            | 2,220,647                                                                             | -                |         | -       | -                                         |    | 2,928,000    | 2,026,000         |
| FINES AND FORFEITS              | 180,100                                                                               | -                |         | -       | •<br>************************************ |    | <del>-</del> | -                 |
| OTHER REVENUE                   | 676,347                                                                               | A 44             |         | -       | • · · · · · · · · · · · · · · · · · · ·   |    | 13,500       | 65,697            |
| FINANCING                       |                                                                                       |                  |         | -       |                                           |    | -            |                   |
| TRANSFERS FROM OTHER FUNDS      |                                                                                       | 213,536          | •       | -       | 842,993                                   |    |              | •                 |
| OVERHEAD                        | 1,241,513                                                                             | ·<br>-           |         | •       | -                                         |    | <b>*</b>     | -                 |
| TOTAL REVENUES                  | \$ 24,847,993                                                                         | \$ 2,917,023     | \$      |         | \$ 842,993                                | \$ | 2,941,500    | \$<br>2,091,697   |
|                                 |                                                                                       |                  |         |         |                                           |    |              |                   |
|                                 |                                                                                       |                  |         |         |                                           | ٠. |              |                   |
| <u>EXPENDITURES</u>             |                                                                                       |                  |         |         |                                           |    |              |                   |
| PERSONNEL COSTS                 | \$ 14,839,170                                                                         | \$ -             | \$      | -       | \$ 213,636                                | \$ | 689,152      | \$<br>259,450     |
| OPERATING EXPENSES              | 6,872,834                                                                             | -                |         | -       | 129,285                                   |    | 671,632      | 673,348           |
| CONTINGENCY                     | 219,561                                                                               | -                | *       | -       | -                                         |    | -            |                   |
| EQUIPMENT                       | 56,500                                                                                | -                |         | -       | -                                         |    | -            | · · ·             |
| CAPITAL OUTLAY                  |                                                                                       | 4,216,383        |         | -       | · · ·                                     |    | 1,677,718    | 2,318,207         |
| COMMUNITY SUPPORT               | 1,266,889                                                                             | -                | 8       | 0,000   | : · · · · · · · ·                         |    | -            | -                 |
| OVERHEAD                        | 561,673                                                                               |                  |         | -       | 66,654                                    |    | 246,153      | 112,600           |
| DEBT SERVICE                    | 530,700                                                                               | - 10 - 1         |         | 7       | 433,418                                   |    | 1,082,958    | 633,116           |
| TRANSFERS                       | 832,952                                                                               | eacha A          |         | -       | •                                         |    | .=.          | -                 |
| TOTAL EXPENDITURES              | \$ 25,180,279                                                                         | \$ 4,216,383     | \$ 8    | 30,000  | \$ 842,993                                | \$ | 4,367,613    | \$<br>3,996,721   |
|                                 |                                                                                       |                  |         |         |                                           |    |              |                   |
| BEGINNING FUND BALANCE/RESERVES | \$ 18,285,236                                                                         | \$ 2,626,857     | \$ 1,03 | 37,184  | \$ -                                      | \$ | 3,935,997    | \$<br>3,930,189   |
| ENDING FUND BALANCE/RESERVES    | 17,952,950                                                                            | 1,327,497        | 95      | 57,184  | -                                         |    | 2,509,884    | 2,025,165         |
| NET                             | \$ (332,286)                                                                          | \$ (1,299,360)   | \$ (8   | 30,000) | \$ -                                      | \$ | (1,426,113)  | \$<br>(1,905,024) |
|                                 | Equal to amount approved by council to be spent from reserves for Iron Horse Transfer |                  |         |         |                                           |    |              |                   |