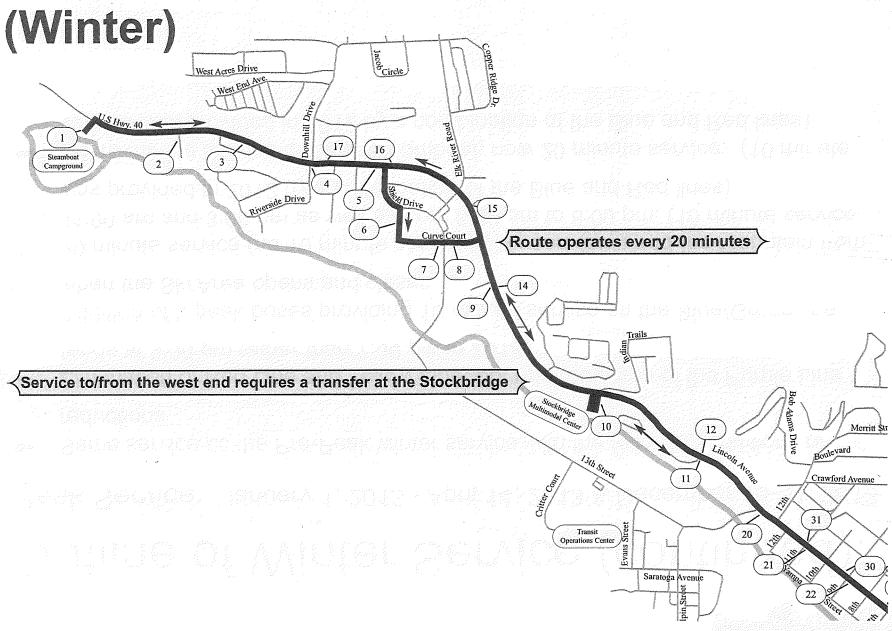

Over the years transit has grown to encompass more than 11% of the City's General Fund expenditures. The system was reviewed for inefficiencies and streamlining opportunities resulting in a proposed reduction in services for transit that includes combining routes, eliminating some inefficient routes, and adjusting overall transit schedules.