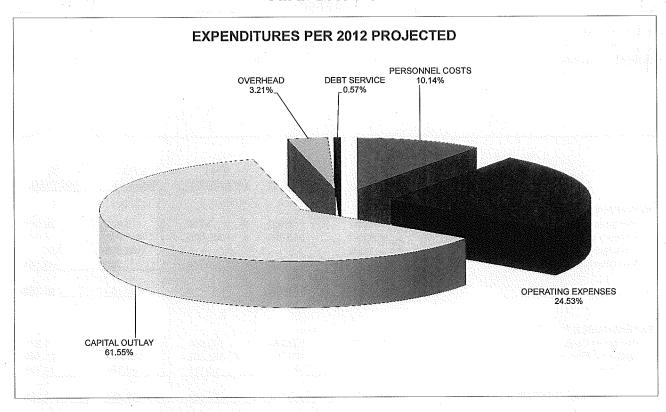

#### CITY OF STEAMBOAT SPRINGS 2013 BUDGET SUMMARY BY FUND TYPE

#### 2013 GOVERNMENTAL FUNDS

|                                 | GENERAL                                                                               | CAPITAL PROJECTS | COMMU   |         | IRON<br>HORSE                             | W  | ASTEWATER_   | WATER             |
|---------------------------------|---------------------------------------------------------------------------------------|------------------|---------|---------|-------------------------------------------|----|--------------|-------------------|
| TOTAL REVENUES                  | \$ 24,847,993                                                                         | \$ 2,917,023     | \$      | -       | \$ 842,993                                | \$ | 2,941,500    | \$<br>2,091,697   |
| TOTAL EXPENDITURES              | 25,180,279                                                                            | 4,216,383        | 8       | 0,000   | 842,993                                   |    | 4,367,613    | 3,996,721         |
| NET                             | \$ (332,286)                                                                          | \$ (1,299,360)   | \$ (8   | 0,000)  | <u>s -</u>                                | \$ | (1,426,113)  | \$<br>(1,905,024) |
|                                 |                                                                                       |                  |         |         |                                           |    |              |                   |
|                                 |                                                                                       |                  |         |         | Million Section 19                        |    |              |                   |
| REVENUES                        |                                                                                       |                  |         |         |                                           |    |              |                   |
| TAXES AND ASSESSMENTS           | \$ 17,939,698                                                                         | \$ 1,167,400     | \$      | -       | \$ -                                      | \$ | -            | \$<br>•           |
| LICENSES AND PERMITS            | 34,100                                                                                |                  |         | -       | -                                         |    | -            | -                 |
| INTERGOVERNMENTAL REVENUE       | 2,555,588                                                                             | 1,536,087        |         | -       | -                                         |    | -            | -                 |
| CHARGES FOR SERVICES            | 2,220,647                                                                             | -                |         | -       | -                                         |    | 2,928,000    | 2,026,000         |
| FINES AND FORFEITS              | 180,100                                                                               | -                |         | -       | •<br>************************************ |    | <del>-</del> | -                 |
| OTHER REVENUE                   | 676,347                                                                               | A 44             |         | -       | • · · · · · · · · · · · · · · · · · · ·   |    | 13,500       | 65,697            |
| FINANCING                       |                                                                                       |                  |         | -       |                                           |    | -            |                   |
| TRANSFERS FROM OTHER FUNDS      |                                                                                       | 213,536          | •       | -       | 842,993                                   |    |              | •                 |
| OVERHEAD                        | 1,241,513                                                                             | ·<br>-           |         | •       | -                                         |    | <b>*</b>     | -                 |
| TOTAL REVENUES                  | \$ 24,847,993                                                                         | \$ 2,917,023     | \$      |         | \$ 842,993                                | \$ | 2,941,500    | \$<br>2,091,697   |
|                                 |                                                                                       |                  |         |         |                                           |    |              |                   |
|                                 |                                                                                       |                  |         |         |                                           | ٠. |              |                   |
| <u>EXPENDITURES</u>             |                                                                                       |                  |         |         |                                           |    |              |                   |
| PERSONNEL COSTS                 | \$ 14,839,170                                                                         | \$ -             | \$      | -       | \$ 213,636                                | \$ | 689,152      | \$<br>259,450     |
| OPERATING EXPENSES              | 6,872,834                                                                             | -                |         | -       | 129,285                                   |    | 671,632      | 673,348           |
| CONTINGENCY                     | 219,561                                                                               | -                | *       | -       | -                                         |    | -            |                   |
| EQUIPMENT                       | 56,500                                                                                | -                |         | -       | -                                         |    | -            | · · ·             |
| CAPITAL OUTLAY                  |                                                                                       | 4,216,383        |         | -       | · · ·                                     |    | 1,677,718    | 2,318,207         |
| COMMUNITY SUPPORT               | 1,266,889                                                                             | -                | 8       | 0,000   | : · · · · · · · ·                         |    | -            | -                 |
| OVERHEAD                        | 561,673                                                                               |                  |         | -       | 66,654                                    |    | 246,153      | 112,600           |
| DEBT SERVICE                    | 530,700                                                                               | - 10 - 1         |         | 7       | 433,418                                   |    | 1,082,958    | 633,116           |
| TRANSFERS                       | 832,952                                                                               | eacha A          |         | -       | •                                         |    | .=.          | -                 |
| TOTAL EXPENDITURES              | \$ 25,180,279                                                                         | \$ 4,216,383     | \$ 8    | 30,000  | \$ 842,993                                | \$ | 4,367,613    | \$<br>3,996,721   |
|                                 |                                                                                       |                  |         |         |                                           |    |              |                   |
| BEGINNING FUND BALANCE/RESERVES | \$ 18,285,236                                                                         | \$ 2,626,857     | \$ 1,03 | 37,184  | \$ -                                      | \$ | 3,935,997    | \$<br>3,930,189   |
| ENDING FUND BALANCE/RESERVES    | 17,952,950                                                                            | 1,327,497        | 95      | 57,184  | -                                         |    | 2,509,884    | 2,025,165         |
| NET                             | \$ (332,286)                                                                          | \$ (1,299,360)   | \$ (8   | 30,000) | \$ -                                      | \$ | (1,426,113)  | \$<br>(1,905,024) |
|                                 | Equal to amount approved by council to be spent from reserves for Iron Horse Transfer |                  |         |         |                                           |    |              |                   |