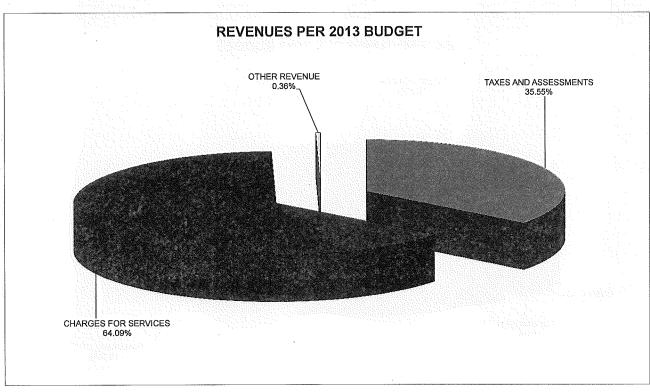

|

## **GOLF COURSE FUND**





## **GOLF COURSE FUND**





DEPARTMENT: Parks, Open Space & Recreation

DIVISION: Golf Fund SUBDIVISION: N/A

PROGRAMS: Course Operations

|                                              |          | ************************************** | Andrews Commence |            |            |           |
|----------------------------------------------|----------|----------------------------------------|------------------|------------|------------|-----------|
|                                              |          | 2011                                   | 2012             | 2012       | 2013       | %         |
|                                              |          | ACTUAL                                 | ORIG. BUD.       | PROJECTED  | BUDGET     | INC/(DEC) |
|