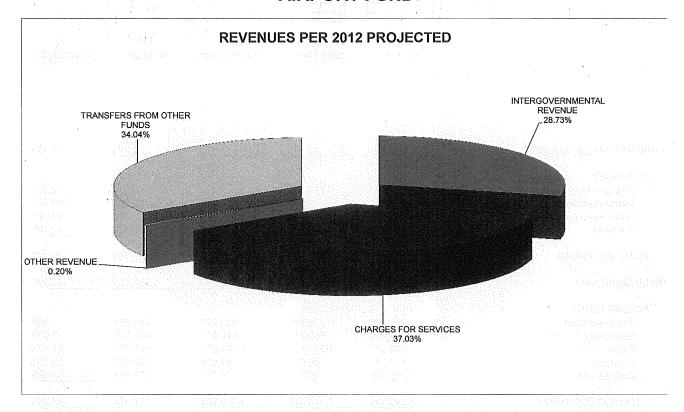

0            | 123,959        | 39.23          |
| Debt Service                                  | <u> 15,156</u>     | 15,715             | 15,715            | 127,961        | 714.26         |
|                                               |                    | 4.1                |                   |                |                |
| TOTAL EXPENDITURES                            | 1,290,995_         | 2,119,260          | 2,769,988         | 1,737,528      | -37.27         |
| A Total All All All All All All All All All A |                    |                    | 0.00              | •              | 400.00         |
| FUND RESERVES, DECEMBER 31                    | \$ 52,105          | \$ 62,645          | \$ 62,778         | \$ 0           | -100.00        |

# **AIRPORT FUND**





# **AIRPORT FUND**





Appending a AM

DEPARTMENT: Transportation Services
DIVISION: Airport Fund
SUBDIVISION: N/A

PROGRAMS: Airport Operations

|                              | 2011<br>ACTUAL         | 2012<br>ORIG. BUD.    | 2012<br>PROJECTED                        | 2013<br>BUDGET | %<br>_INC/(DEC)