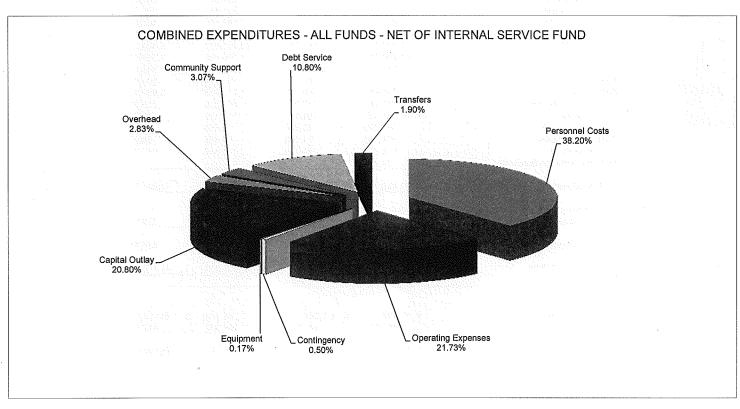

#### CITY OF STEAMBOAT SPRINGS 2013 BUDGET SUMMARY BY FUND TYPE

#### 2013 GOVERNMENTAL FUNDS

|                                 | GENERAL                                                                               | CAPITAL PROJECTS | COMMU   |         | IRON<br>HORSE                             | W  | ASTEWATER_   | WATER             |
|---------------------------------|---------------------------------------------------------------------------------------|------------------|---------|---------|-------------------------------------------|----|--------------|-------------------|
| TOTAL REVENUES                  | \$ 24,847,993                                                                         | \$ 2,917,023     | \$      | -       | \$ 842,993                                | \$ | 2,941,500    | \$<br>2,091,697   |
| TOTAL EXPENDITURES              | 25,180,279                                                                            | 4,216,383        | 8       | 0,000   | 842,993                                   |    | 4,367,613    | 3,996,721         |
| NET                             | \$ (332,286)                                                                          | \$ (1,299,360)   | \$ (8   | 0,000)  | <u>s -</u>                                | \$ | (1,426,113)  | \$<br>(1,905,024) |
|                                 |                                                                                       |                  |         |         |                                           |    |              |                   |
|                                 |                                                                                       |                  |         |         | Million Section 19                        |    |              |                   |
| REVENUES                        |                                                                                       |                  |         |         |                                           |    |              |                   |
| TAXES AND ASSESSMENTS           | \$ 17,939,698                                                                         | \$ 1,167,400     | \$      | -       | \$ -                                      | \$ | -            | \$<br>•           |
| LICENSES AND PERMITS            | 34,100                                                                                |                  |         | -       | -                                         |    | -            | -                 |
| INTERGOVERNMENTAL REVENUE       | 2,555,588                                                                             | 1,536,087        |         | -       | -                                         |    | -            | -                 |
| CHARGES FOR SERVICES            | 2,220,647                                                                             | -                |         | -       | -                                         |    | 2,928,000    | 2,026,000         |
| FINES AND FORFEITS              | 180,100                                                                               | -                |         | -       | •<br>************************************ |    | <del>-</del> | -                 |
| OTHER REVENUE                   | 676,347                                                                               | A 44             |         | -       | • · · · · · · · · · · · · · · · · · · ·   |    | 13,500       | 65,697            |
| FINANCING                       |                                                                                       |                  |         | -       |                                           |    | -            |                   |
| TRANSFERS FROM OTHER FUNDS      |                                                                                       | 213,536          | •       | -       | 842,993                                   |    |              | •                 |
| OVERHEAD                        | 1,241,513                                                                             | ·<br>-           |         | •       | -                                         |    | <b>*</b>     | -                 |
| TOTAL REVENUES                  | \$ 24,847,993                                                                         | \$ 2,917,023     | \$      |         | \$ 842,993                                | \$ | 2,941,500    | \$<br>2,091,697   |
|                                 |                                                                                       |                  |         |         |                                           |    |              |                   |
|                                 |                                                                                       |                  |         |         |                                           | ٠. |              |                   |
| <u>EXPENDITURES</u>             |                                                                                       |                  |         |         |                                           |    |              |                   |
| PERSONNEL COSTS                 | \$ 14,839,170                                                                         | \$ -             | \$      | -       | \$ 213,636                                | \$ | 689,152      | \$<br>259,450     |
| OPERATING EXPENSES              | 6,872,834                                                                             | -                |         | -       | 129,285                                   |    | 671,632      | 673,348           |
| CONTINGENCY                     | 219,561                                                                               | -                | *       | -       | -                                         |    | -            |                   |
| EQUIPMENT                       | 56,500                                                                                | -                |         | -       | -                                         |    | -            | · · ·             |
| CAPITAL OUTLAY                  |                                                                                       | 4,216,383        |         | -       | · · ·                                     |    | 1,677,718    | 2,318,207         |
| COMMUNITY SUPPORT               | 1,266,889                                                                             | -                | 8       | 0,000   | : · · · · · · · ·                         |    | -            | -                 |
| OVERHEAD                        | 561,673                                                                               |                  |         | -       | 66,654                                    |    | 246,153      | 112,600           |
| DEBT SERVICE                    | 530,700                                                                               | - 10 - 1         |         | 7       | 433,418                                   |    | 1,082,958    | 633,116           |
| TRANSFERS                       | 832,952                                                                               | eacha A          |         | -       | •                                         |    | .=.          | -                 |
| TOTAL EXPENDITURES              | \$ 25,180,279                                                                         | \$ 4,216,383     | \$ 8    | 30,000  | \$ 842,993                                | \$ | 4,367,613    | \$<br>3,996,721   |
|                                 |                                                                                       |                  |         |         |                                           |    |              |                   |
| BEGINNING FUND BALANCE/RESERVES | \$ 18,285,236                                                                         | \$ 2,626,857     | \$ 1,03 | 37,184  | \$ -                                      | \$ | 3,935,997    | \$<br>3,930,189   |
| ENDING FUND BALANCE/RESERVES    | 17,952,950                                                                            | 1,327,497        | 95      | 57,184  | -                                         |    | 2,509,884    | 2,025,165         |
| NET                             | \$ (332,286)                                                                          | \$ (1,299,360)   | \$ (8   | 30,000) | \$ -                                      | \$ | (1,426,113)  | \$<br>(1,905,024) |
|                                 | Equal to amount approved by council to be spent from reserves for Iron Horse Transfer |                  |         |         |                                           |    |              |                   |