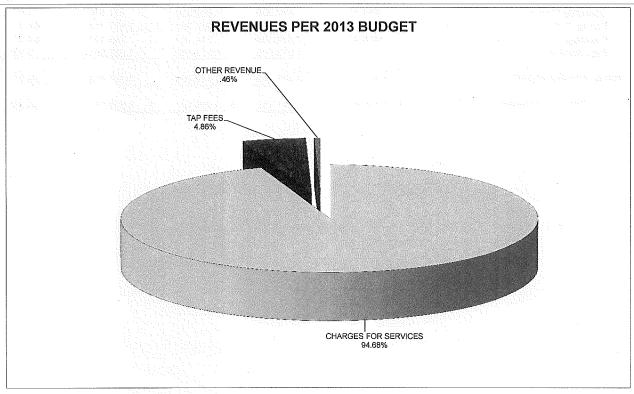

#### 2013 GOVERNMENTAL FUNDS

|                                 | GENERAL                                                                               | CAPITAL PROJECTS | COMMU   |         | IRON<br>HORSE                             | W  | ASTEWATER_   | WATER             |
|---------------------------------|---------------------------------------------------------------------------------------|------------------|---------|---------|-------------------------------------------|----|--------------|-------------------|
| TOTAL REVENUES                  | \$ 24,847,993                                                                         | \$ 2,917,023     | \$      | -       | \$ 842,993                                | \$ | 2,941,500    | \$<br>2,091,697   |
| TOTAL EXPENDITURES              | 25,180,279                                                                            | 4,216,383        | 8       | 0,000   | 842,993                                   |    | 4,367,613    | 3,996,721         |
| NET                             | \$ (332,286)                                                                          | \$ (1,299,360)   | \$ (8   | 0,000)  | <u>s -</u>                                | \$ | (1,426,113)  | \$<br>(1,905,024) |
|                                 |                                                                                       |                  |         |         |                                           |    |              |                   |
|                                 |                                                                                       |                  |         |         | Million Section 19                        |    |              |                   |
| REVENUES                        |                                                                                       |                  |         |         |                                           |    |              |                   |
| TAXES AND ASSESSMENTS           | \$ 17,939,698                                                                         | \$ 1,167,400     | \$      | -       | \$ -                                      | \$ | -            | \$<br>•           |
| LICENSES AND PERMITS            | 34,100                                                                                |                  |         | -       | -                                         |    | -            | -                 |
| INTERGOVERNMENTAL REVENUE       | 2,555,588                                                                             | 1,536,087        |         | -       | -                                         |    | -            | -                 |
| CHARGES FOR SERVICES            | 2,220,647                                                                             | -                |         | -       | -                                         |    | 2,928,000    | 2,026,000         |
| FINES AND FORFEITS              | 180,100                                                                               | -                |         | -       | •<br>************************************ |    | <del>-</del> | -                 |
| OTHER REVENUE                   | 676,347                                                                               | A 44             |         | -       | • · · · · · · · · · · · · · · · · · · ·   |    | 13,500       | 65,697            |
| FINANCING                       |                                                                                       |                  |         | -       |                                           |    | -            |                   |
| TRANSFERS FROM OTHER FUNDS      |                                                                                       | 213,536          | •       | -       | 842,993                                   |    |              | •                 |
| OVERHEAD                        | 1,241,513                                                                             | ·<br>-           |         | •       | -                                         |    | <b>*</b>     | -                 |
| TOTAL REVENUES                  | \$ 24,847,993                                                                         | \$ 2,917,023     | \$      |         | \$ 842,993                                | \$ | 2,941,500    | \$<br>2,091,697   |
|                                 |                                                                                       |                  |         |         |                                           |    |              |                   |
|                                 |                                                                                       |                  |         |         |                                           | ٠. |              |                   |
| <u>EXPENDITURES</u>             |                                                                                       |                  |         |         |                                           |    |              |                   |
| PERSONNEL COSTS                 | \$ 14,839,170                                                                         | \$ -             | \$      | -       | \$ 213,636                                | \$ | 689,152      | \$<br>259,450     |
| OPERATING EXPENSES              | 6,872,834                                                                             | -                |         | -       | 129,285                                   |    | 671,632      | 673,348           |
| CONTINGENCY                     | 219,561                                                                               | -                | *       | -       | -                                         |    | -            |                   |
| EQUIPMENT                       | 56,500                                                                                | -                |         | -       | -                                         |    | -            | · · ·             |
| CAPITAL OUTLAY                  |                                                                                       | 4,216,383        |         | -       | · · ·                                     |    | 1,677,718    | 2,318,207         |
| COMMUNITY SUPPORT               | 1,266,889                                                                             | -                | 8       | 0,000   | : · · · · · · · ·                         |    | -            | -                 |
| OVERHEAD                        | 561,673                                                                               |                  |         | -       | 66,654                                    |    | 246,153      | 112,600           |
| DEBT SERVICE                    | 530,700                                                                               | - 10 - 1         |         | 7       | 433,418                                   |    | 1,082,958    | 633,116           |
| TRANSFERS                       | 832,952                                                                               | eacha A          |         | -       | •                                         |    | .=.          | -                 |
| TOTAL EXPENDITURES              | \$ 25,180,279                                                                         | \$ 4,216,383     | \$ 8    | 30,000  | \$ 842,993                                | \$ | 4,367,613    | \$<br>3,996,721   |
|                                 |                                                                                       |                  |         |         |                                           |    |              |                   |
| BEGINNING FUND BALANCE/RESERVES | \$ 18,285,236                                                                         | \$ 2,626,857     | \$ 1,03 | 37,184  | \$ -                                      | \$ | 3,935,997    | \$<br>3,930,189   |
| ENDING FUND BALANCE/RESERVES    | 17,952,950                                                                            | 1,327,497        | 95      | 57,184  | -                                         |    | 2,509,884    | 2,025,165         |
| NET                             | \$ (332,286)                                                                          | \$ (1,299,360)   | \$ (8   | 30,000) | \$ -                                      | \$ | (1,426,113)  | \$<br>(1,905,024) |
|                                 | Equal to amount approved by council to be spent from reserves for Iron Horse Transfer |                  |         |         |                                           |    |              |                   |