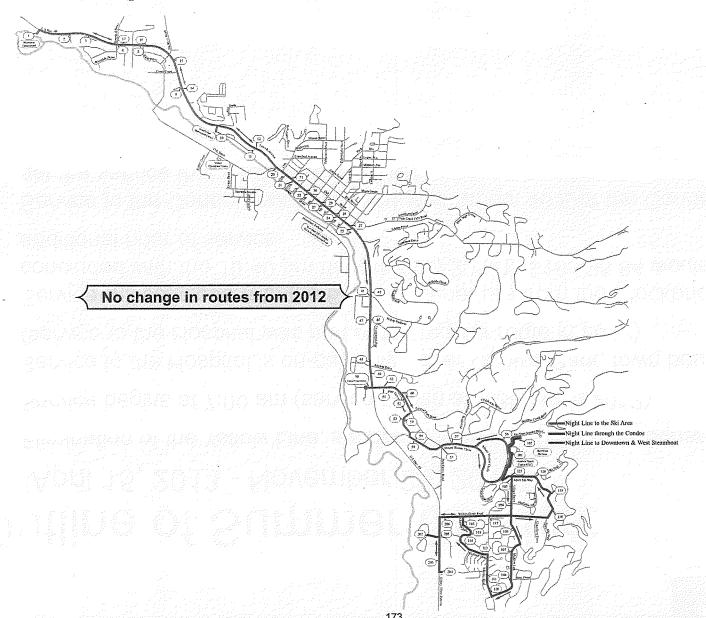

Over the years transit has grown to encompass more than 11% of the City's General Fund expenditures. The system was reviewed for inefficiencies and streamlining opportunities resulting in a proposed reduction in services for transit that includes combining routes, eliminating some inefficient routes, and adjusting overall transit schedules.