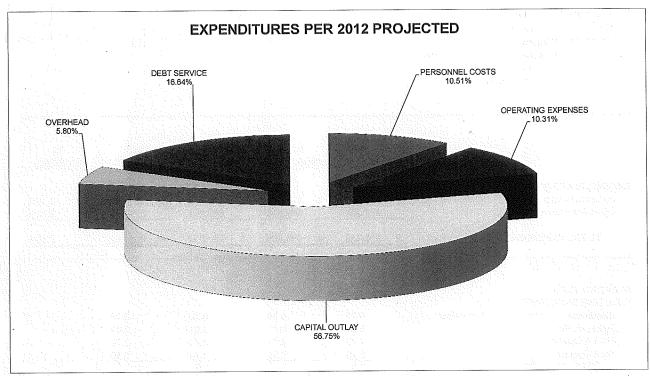

#### 2013 GOVERNMENTAL FUNDS

|                                 | GENERAL                                                                               | CAPITAL PROJECTS | COMMU   |         | IRON<br>HORSE                             | W  | ASTEWATER_   | WATER             |
|---------------------------------|---------------------------------------------------------------------------------------|------------------|---------|---------|-------------------------------------------|----|--------------|-------------------|
| TOTAL REVENUES                  | \$ 24,847,993                                                                         | \$ 2,917,023     | \$      | -       | \$ 842,993                                | \$ | 2,941,500    | \$<br>2,091,697   |
| TOTAL EXPENDITURES              | 25,180,279                                                                            | 4,216,383        | 8       | 0,000   | 842,993                                   |    | 4,367,613    | 3,996,721         |
| NET                             | \$ (332,286)                                                                          | \$ (1,299,360)   | \$ (8   | 0,000)  | <u>s -</u>                                | \$ | (1,426,113)  | \$<br>(1,905,024) |
|                                 |                                                                                       |                  |         |         |                                           |    |              |                   |
|                                 |                                                                                       |                  |         |         | Million Section 19                        |    |              |                   |
| REVENUES                        |                                                                                       |                  |         |         |                                           |    |              |                   |
| TAXES AND ASSESSMENTS           | \$ 17,939,698                                                                         | \$ 1,167,400     | \$      | -       | \$ -                                      | \$ | -            | \$<br>•           |
| LICENSES AND PERMITS            | 34,100                                                                                |                  |         | -       | -                                         |    | -            | -                 |
| INTERGOVERNMENTAL REVENUE       | 2,555,588                                                                             | 1,536,087        |         | -       | -                                         |    | -            | -                 |
| CHARGES FOR SERVICES            | 2,220,647                                                                             | -                |         | -       | -                                         |    | 2,928,000    | 2,026,000         |
| FINES AND FORFEITS              | 180,100                                                                               | -                |         | -       | •<br>************************************ |    | <del>-</del> | -                 |
| OTHER REVENUE                   | 676,347                                                                               | A 44             |         | -       | • · · · · · · · · · · · · · · · · · · ·   |    | 13,500       | 65,697            |
| FINANCING                       |                                                                                       |                  |         | -       |                                           |    | -            |                   |
| TRANSFERS FROM OTHER FUNDS      |                                                                                       | 213,536          | •       | -       | 842,993                                   |    |              | •                 |
| OVERHEAD                        | 1,241,513                                                                             | ·<br>-           |         | •       | -                                         |    | <b>*</b>     | -                 |
| TOTAL REVENUES                  | \$ 24,847,993                                                                         | \$ 2,917,023     | \$      |         | \$ 842,993                                | \$ | 2,941,500    | \$<br>2,091,697   |
|                                 |                                                                                       |                  |         |         |                                           |    |              |                   |
|                                 |                                                                                       |                  |         |         |                                           | ٠. |              |                   |
| <u>EXPENDITURES</u>             |                                                                                       |                  |         |         |                                           |    |              |                   |
| PERSONNEL COSTS                 | \$ 14,839,170                                                                         | \$ -             | \$      | -       | \$ 213,636                                | \$ | 689,152      | \$<br>259,450     |
| OPERATING EXPENSES              | 6,872,834                                                                             | -                |         | -       | 129,285                                   |    | 671,632      | 673,348           |
| CONTINGENCY                     | 219,561                                                                               | -                | *       | -       | -                                         |    | -            |                   |
| EQUIPMENT                       | 56,500                                                                                | -                |         | -       | -                                         |    | -            | · · ·             |
| CAPITAL OUTLAY                  |                                                                                       | 4,216,383        |         | -       | · · ·                                     |    | 1,677,718    | 2,318,207         |
| COMMUNITY SUPPORT               | 1,266,889                                                                             | -                | 8       | 0,000   | : · · · · · · · ·                         |    | -            | -                 |
| OVERHEAD                        | 561,673                                                                               |                  |         | -       | 66,654                                    |    | 246,153      | 112,600           |
| DEBT SERVICE                    | 530,700                                                                               | - 10 - 1         |         | 7       | 433,418                                   |    | 1,082,958    | 633,116           |
| TRANSFERS                       | 832,952                                                                               | eacha A          |         | -       | •                                         |    | .=.          | -                 |
| TOTAL EXPENDITURES              | \$ 25,180,279                                                                         | \$ 4,216,383     | \$ 8    | 30,000  | \$ 842,993                                | \$ | 4,367,613    | \$<br>3,996,721   |
|                                 |                                                                                       |                  |         |         |                                           |    |              |                   |
| BEGINNING FUND BALANCE/RESERVES | \$ 18,285,236                                                                         | \$ 2,626,857     | \$ 1,03 | 37,184  | \$ -                                      | \$ | 3,935,997    | \$<br>3,930,189   |
| ENDING FUND BALANCE/RESERVES    | 17,952,950                                                                            | 1,327,497        | 95      | 57,184  | -                                         |    | 2,509,884    | 2,025,165         |
| NET                             | \$ (332,286)                                                                          | \$ (1,299,360)   | \$ (8   | 30,000) | \$ -                                      | \$ | (1,426,113)  | \$<br>(1,905,024) |
|                                 | Equal to amount approved by council to be spent from reserves for Iron Horse Transfer |                  |         |         |                                           |    |              |                   |